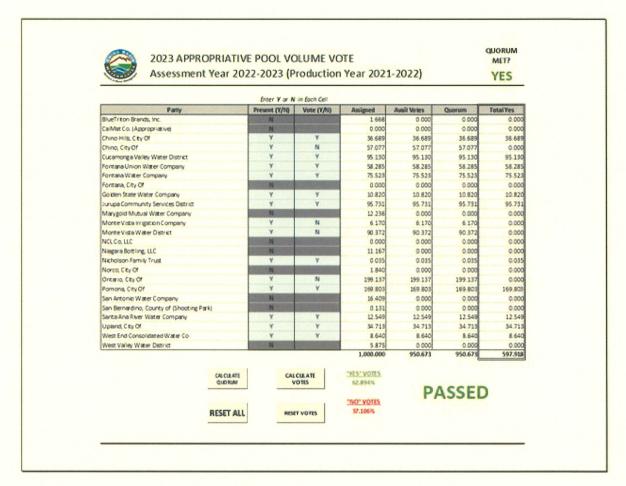

(1:09:19) Confidential session concluded at 11:26 a.m. with the reportable action as shown below:

- Motion: To approve AG legal bill as follows: \$13,450.00 for general counsel – Sept. 2023 Invoice (Aug. 2023 billing) Motion made by Martin Zvirbulis, (FUWC), and seconded by Chris Diggs, (Pomona): Passed with 62.894% volume votes in favor.
- 2. Motion: To approve John Schatz's proposed budget of \$260,000 for the calendar year 2024.

\$13,450.00 for general counsel - Sept. 2023 Invoice (Aug. 2023 billing)
Motion made by Martin Zvirbulis (SGVW), seconded by Chris Diggs (Pomona): Passed with
62.894% in favor.

| 2023 APPROPRIATIVE POOL VOLUME VOTE Assessment Year 2022-2023 (Production Year 2021-2022) |                                                                                                                                                                                                                                                                                                                                                                                                                                                                                                                                                                                                                                                                                                                                                                                                                                                                                                                                                                                                                                                                                                                                                                                                                                                                                                                                                                                                                                                                                                                                                                                                                                                                                                                                                                                                                                                                                                                                                                                                                                                                                                                                |                    |                                                  |             |         | QUORUM<br>MET?<br>YES |  |  |
|-------------------------------------------------------------------------------------------|--------------------------------------------------------------------------------------------------------------------------------------------------------------------------------------------------------------------------------------------------------------------------------------------------------------------------------------------------------------------------------------------------------------------------------------------------------------------------------------------------------------------------------------------------------------------------------------------------------------------------------------------------------------------------------------------------------------------------------------------------------------------------------------------------------------------------------------------------------------------------------------------------------------------------------------------------------------------------------------------------------------------------------------------------------------------------------------------------------------------------------------------------------------------------------------------------------------------------------------------------------------------------------------------------------------------------------------------------------------------------------------------------------------------------------------------------------------------------------------------------------------------------------------------------------------------------------------------------------------------------------------------------------------------------------------------------------------------------------------------------------------------------------------------------------------------------------------------------------------------------------------------------------------------------------------------------------------------------------------------------------------------------------------------------------------------------------------------------------------------------------|--------------------|--------------------------------------------------|-------------|---------|-----------------------|--|--|
|                                                                                           | Enter Y                                                                                                                                                                                                                                                                                                                                                                                                                                                                                                                                                                                                                                                                                                                                                                                                                                                                                                                                                                                                                                                                                                                                                                                                                                                                                                                                                                                                                                                                                                                                                                                                                                                                                                                                                                                                                                                                                                                                                                                                                                                                                                                        | or N in Each Cell  |                                                  |             |         |                       |  |  |
| Party                                                                                     | Present (T/                                                                                                                                                                                                                                                                                                                                                                                                                                                                                                                                                                                                                                                                                                                                                                                                                                                                                                                                                                                                                                                                                                                                                                                                                                                                                                                                                                                                                                                                                                                                                                                                                                                                                                                                                                                                                                                                                                                                                                                                                                                                                                                    | N) Voce (Y/N)      | Assigned                                         | Avail Votes | Quorum  | Total Yes             |  |  |
| BlueTriton Brands, Inc.                                                                   | N                                                                                                                                                                                                                                                                                                                                                                                                                                                                                                                                                                                                                                                                                                                                                                                                                                                                                                                                                                                                                                                                                                                                                                                                                                                                                                                                                                                                                                                                                                                                                                                                                                                                                                                                                                                                                                                                                                                                                                                                                                                                                                                              |                    | 1.668                                            | 0.000       | 0.000   | 0.000                 |  |  |
| Califfat Co. (Appropriative)                                                              | N                                                                                                                                                                                                                                                                                                                                                                                                                                                                                                                                                                                                                                                                                                                                                                                                                                                                                                                                                                                                                                                                                                                                                                                                                                                                                                                                                                                                                                                                                                                                                                                                                                                                                                                                                                                                                                                                                                                                                                                                                                                                                                                              |                    | 0.000                                            | 0.000       | 0.000   | 0.000                 |  |  |
| China Hits, Cey Of                                                                        | Y                                                                                                                                                                                                                                                                                                                                                                                                                                                                                                                                                                                                                                                                                                                                                                                                                                                                                                                                                                                                                                                                                                                                                                                                                                                                                                                                                                                                                                                                                                                                                                                                                                                                                                                                                                                                                                                                                                                                                                                                                                                                                                                              | Y                  | 36 689                                           | 36.689      | 36.689  | 36.689                |  |  |
| Chine, CityOf                                                                             | Y                                                                                                                                                                                                                                                                                                                                                                                                                                                                                                                                                                                                                                                                                                                                                                                                                                                                                                                                                                                                                                                                                                                                                                                                                                                                                                                                                                                                                                                                                                                                                                                                                                                                                                                                                                                                                                                                                                                                                                                                                                                                                                                              | N                  | 57.077                                           | 57.077      | 57.077  | 0.000                 |  |  |
| Cucamonga Valley Water District                                                           | Y                                                                                                                                                                                                                                                                                                                                                                                                                                                                                                                                                                                                                                                                                                                                                                                                                                                                                                                                                                                                                                                                                                                                                                                                                                                                                                                                                                                                                                                                                                                                                                                                                                                                                                                                                                                                                                                                                                                                                                                                                                                                                                                              | Y                  | 95.130                                           | 95.130      | 95.130  | 95.130                |  |  |
| Fortane Union Water Company                                                               | Y                                                                                                                                                                                                                                                                                                                                                                                                                                                                                                                                                                                                                                                                                                                                                                                                                                                                                                                                                                                                                                                                                                                                                                                                                                                                                                                                                                                                                                                                                                                                                                                                                                                                                                                                                                                                                                                                                                                                                                                                                                                                                                                              | Y                  | 58.285                                           | 58.285      | 58.285  | 58.285                |  |  |
| Fortana Water Company                                                                     | Y                                                                                                                                                                                                                                                                                                                                                                                                                                                                                                                                                                                                                                                                                                                                                                                                                                                                                                                                                                                                                                                                                                                                                                                                                                                                                                                                                                                                                                                                                                                                                                                                                                                                                                                                                                                                                                                                                                                                                                                                                                                                                                                              | Y                  | 75.525                                           | 75.523      | 75.523  | 75.523                |  |  |
| Fontana, City Of                                                                          | N                                                                                                                                                                                                                                                                                                                                                                                                                                                                                                                                                                                                                                                                                                                                                                                                                                                                                                                                                                                                                                                                                                                                                                                                                                                                                                                                                                                                                                                                                                                                                                                                                                                                                                                                                                                                                                                                                                                                                                                                                                                                                                                              |                    | 0.000                                            | 0.000       | 0.000   | 0.000                 |  |  |
| Golden State Water Company                                                                | Y                                                                                                                                                                                                                                                                                                                                                                                                                                                                                                                                                                                                                                                                                                                                                                                                                                                                                                                                                                                                                                                                                                                                                                                                                                                                                                                                                                                                                                                                                                                                                                                                                                                                                                                                                                                                                                                                                                                                                                                                                                                                                                                              | Y                  | 10.820                                           | 10.820      | 10.820  | 10.820                |  |  |
| Jurupa Community Services Datrict                                                         | Y                                                                                                                                                                                                                                                                                                                                                                                                                                                                                                                                                                                                                                                                                                                                                                                                                                                                                                                                                                                                                                                                                                                                                                                                                                                                                                                                                                                                                                                                                                                                                                                                                                                                                                                                                                                                                                                                                                                                                                                                                                                                                                                              | Y                  | 95.731                                           | 95.731      | 95.731  | 95.731                |  |  |
| Marygold Mutual Water Company<br>Morte Vista Irrigation Company                           | Y                                                                                                                                                                                                                                                                                                                                                                                                                                                                                                                                                                                                                                                                                                                                                                                                                                                                                                                                                                                                                                                                                                                                                                                                                                                                                                                                                                                                                                                                                                                                                                                                                                                                                                                                                                                                                                                                                                                                                                                                                                                                                                                              | N                  | 12.236<br>6.170                                  | 6.170       | 6.170   | 0.000                 |  |  |
| Morte Vista Water District                                                                | y                                                                                                                                                                                                                                                                                                                                                                                                                                                                                                                                                                                                                                                                                                                                                                                                                                                                                                                                                                                                                                                                                                                                                                                                                                                                                                                                                                                                                                                                                                                                                                                                                                                                                                                                                                                                                                                                                                                                                                                                                                                                                                                              | N                  | 90.372                                           | 90.372      | 90.372  | 0.000                 |  |  |
| NOLCO LLC                                                                                 | N                                                                                                                                                                                                                                                                                                                                                                                                                                                                                                                                                                                                                                                                                                                                                                                                                                                                                                                                                                                                                                                                                                                                                                                                                                                                                                                                                                                                                                                                                                                                                                                                                                                                                                                                                                                                                                                                                                                                                                                                                                                                                                                              |                    | 0.000                                            | 0.000       | 0.000   | 0.000                 |  |  |
| Niegera Sottling, LLC                                                                     | N                                                                                                                                                                                                                                                                                                                                                                                                                                                                                                                                                                                                                                                                                                                                                                                                                                                                                                                                                                                                                                                                                                                                                                                                                                                                                                                                                                                                                                                                                                                                                                                                                                                                                                                                                                                                                                                                                                                                                                                                                                                                                                                              |                    | 11 167                                           | 0.000       | 0.000   | 0.000                 |  |  |
| Nencison Family Trust                                                                     | Y                                                                                                                                                                                                                                                                                                                                                                                                                                                                                                                                                                                                                                                                                                                                                                                                                                                                                                                                                                                                                                                                                                                                                                                                                                                                                                                                                                                                                                                                                                                                                                                                                                                                                                                                                                                                                                                                                                                                                                                                                                                                                                                              | Y                  | 0.035                                            | 0.035       | 0.035   | 0.035                 |  |  |
| Norco, City Of                                                                            | N                                                                                                                                                                                                                                                                                                                                                                                                                                                                                                                                                                                                                                                                                                                                                                                                                                                                                                                                                                                                                                                                                                                                                                                                                                                                                                                                                                                                                                                                                                                                                                                                                                                                                                                                                                                                                                                                                                                                                                                                                                                                                                                              |                    | 1.840                                            | 0.000       | 0.000   | 0.000                 |  |  |
| Ontario, City Of                                                                          | Y                                                                                                                                                                                                                                                                                                                                                                                                                                                                                                                                                                                                                                                                                                                                                                                                                                                                                                                                                                                                                                                                                                                                                                                                                                                                                                                                                                                                                                                                                                                                                                                                                                                                                                                                                                                                                                                                                                                                                                                                                                                                                                                              | N                  | 199.137                                          | 199.137     | 199.137 | 0.000                 |  |  |
| Pomona City Of                                                                            | Y                                                                                                                                                                                                                                                                                                                                                                                                                                                                                                                                                                                                                                                                                                                                                                                                                                                                                                                                                                                                                                                                                                                                                                                                                                                                                                                                                                                                                                                                                                                                                                                                                                                                                                                                                                                                                                                                                                                                                                                                                                                                                                                              | Y                  | 169.803                                          | 169.803     | 169.803 | 169,803               |  |  |
| San Antonio Water Company                                                                 | N                                                                                                                                                                                                                                                                                                                                                                                                                                                                                                                                                                                                                                                                                                                                                                                                                                                                                                                                                                                                                                                                                                                                                                                                                                                                                                                                                                                                                                                                                                                                                                                                                                                                                                                                                                                                                                                                                                                                                                                                                                                                                                                              |                    | 16.409                                           | 0.000       | 0.000   | 0.000                 |  |  |
| San Bernardino, County of (Shooting Par                                                   | The second secon |                    | 0.131                                            | 0.000       | 0.000   | 0.000                 |  |  |
| Santa Ana River Water Company                                                             | Y                                                                                                                                                                                                                                                                                                                                                                                                                                                                                                                                                                                                                                                                                                                                                                                                                                                                                                                                                                                                                                                                                                                                                                                                                                                                                                                                                                                                                                                                                                                                                                                                                                                                                                                                                                                                                                                                                                                                                                                                                                                                                                                              | Y                  | 12 549                                           | 12.549      | 12.549  | 12.549                |  |  |
| Upland, City Of                                                                           | Y                                                                                                                                                                                                                                                                                                                                                                                                                                                                                                                                                                                                                                                                                                                                                                                                                                                                                                                                                                                                                                                                                                                                                                                                                                                                                                                                                                                                                                                                                                                                                                                                                                                                                                                                                                                                                                                                                                                                                                                                                                                                                                                              | Y                  | 34.713                                           | 34,713      | 34,713  | 34.713                |  |  |
| West End Consolidated Water Co                                                            | Y                                                                                                                                                                                                                                                                                                                                                                                                                                                                                                                                                                                                                                                                                                                                                                                                                                                                                                                                                                                                                                                                                                                                                                                                                                                                                                                                                                                                                                                                                                                                                                                                                                                                                                                                                                                                                                                                                                                                                                                                                                                                                                                              | Y                  | 8.640                                            | 8.640       | 8.640   | 8,640                 |  |  |
| West Valley Water District                                                                | N N N                                                                                                                                                                                                                                                                                                                                                                                                                                                                                                                                                                                                                                                                                                                                                                                                                                                                                                                                                                                                                                                                                                                                                                                                                                                                                                                                                                                                                                                                                                                                                                                                                                                                                                                                                                                                                                                                                                                                                                                                                                                                                                                          |                    | 5.875                                            | 0.000       | 0.000   | 0.000                 |  |  |
|                                                                                           |                                                                                                                                                                                                                                                                                                                                                                                                                                                                                                                                                                                                                                                                                                                                                                                                                                                                                                                                                                                                                                                                                                                                                                                                                                                                                                                                                                                                                                                                                                                                                                                                                                                                                                                                                                                                                                                                                                                                                                                                                                                                                                                                |                    | 1,000,000                                        | 950.673     | 950.673 | 597.918               |  |  |
|                                                                                           | CALCULATE GLORIAM  RESET ALL                                                                                                                                                                                                                                                                                                                                                                                                                                                                                                                                                                                                                                                                                                                                                                                                                                                                                                                                                                                                                                                                                                                                                                                                                                                                                                                                                                                                                                                                                                                                                                                                                                                                                                                                                                                                                                                                                                                                                                                                                                                                                                   | CALCULATE<br>VOTES | 1985' WOTES<br>82.894%<br>1900' WOTES<br>87.106% |             | ASSE    | SSED                  |  |  |