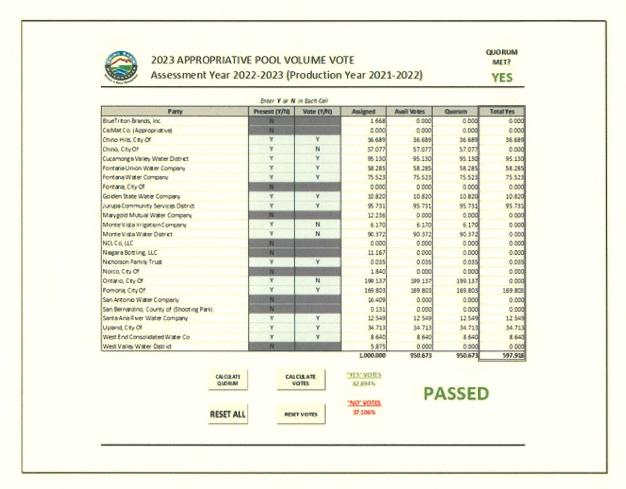

Motion: To approve John Shchatz's proposed budget of \$260,000 for the year 2024.

Motion made by Ron Craig (Chino Hills), seconded by Cris Fealy (Fontana Water): Passed with 62.894% in favor.

Motion: To approve the AG budget of expenses in the amount of \$361,000.00:

Legal Fees: \$250,000 Pool Admin. Fees: \$50,000 Special Projects: \$61,000

Motion made by Ron Craig (Chino Hills), seconded by Martin Zvirbulis (SGVW): Passed with 62.894% in favor.

Motion: To approve Tom Harder's proposal in the amount of \$25,000.00.

Motion made by Ron Craig (Chino Hills), seconded by Chris Diggs (SGVW): Passed with 74.493% in favor.