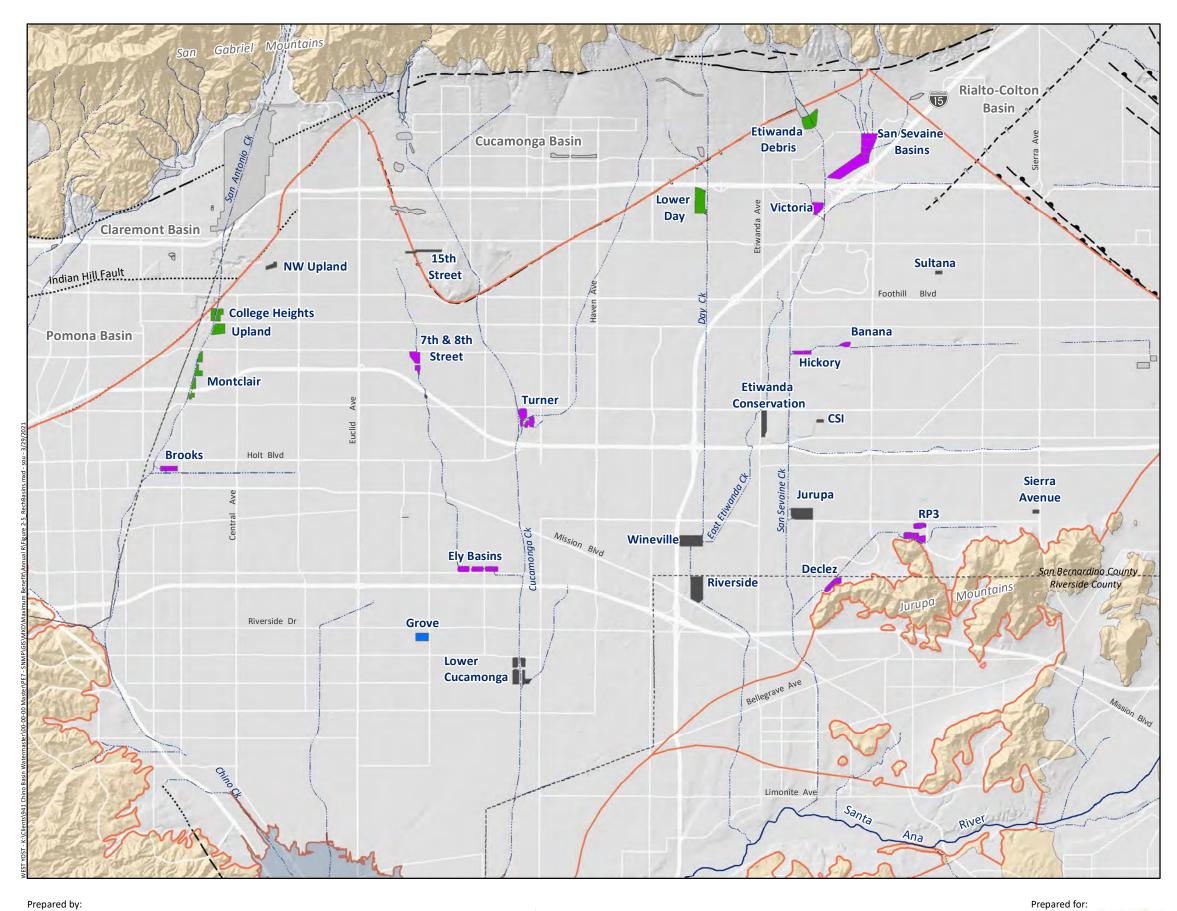

## Recharge Basins Symbolized by Recharged Water Type

|              | Quaternary Alluvium                         |
|--------------|---------------------------------------------|
| Consolidated | l Bedrock                                   |
|              | Undifferentiated Pre-Tertiary to            |
|              | Early Pleistocene Igneous,                  |
|              | Metamorphic, and Sedimentary Rocks          |
| Faults       |                                             |
|              | Location Certain                            |
| <u> </u>     | Location Approximate                        |
|              | Approximate Location of Groundwater Barrier |
|              | Location Concealed                          |

**Chino Basin Recharge Basins** Existing Facilities by Recharge Type as of 2020

Figure 2-5