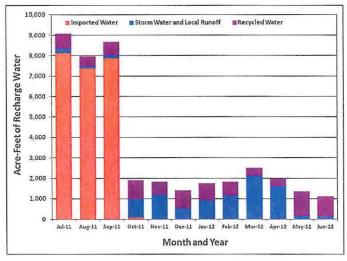

term of Peace Agreements, including increased recharge at existing facilities, new recharge facilities, new recharge sources, adjustment in production patterns, etc. The Committee will also develop the monitoring, reporting, and accounting practices that will be required to estimate local project stormwater recharge and new yield. After the identification of the potential recharge options, the parties will agree upon the methods and criteria that will be used to evaluate each of them. Using these agreed upon methods and criteria, Watermaster's consultants will conduct engineering and economic analyses of each. Based on these analyses, the parties will review and recommend implementation of the selected options, and develop recommended financing and implementation plans for these options.





## Program Element 3: Develop and Implement Water Supply Plan for the Impaired Areas of the Basin; and

Program Element 5: Develop and Implement Regional Supplemental Water Program

Construction of the Chino I Desalter Expansion and the Chino II Desalter facilities was completed in February 2006. As currently configured, the Chino I Desalter provides 2.6 million gallons per day (MGD) of treated (air stripping for VOC removal) water from Well Nos. 1-4, 4.9 MGD of treated (ion exchange for nitrate removal) water from Well Nos. 5-15, and 6.7 MGD of treated (reverse osmosis for nitrate and TDS removal) water from Well Nos. 5-15 for a total of 14.2 MGD (15,900 AFY). The Chino II Desalter provides 4.0 MGD of ion exchange treated water and 6.0 MGD of reverse osmosis treated water from eight a