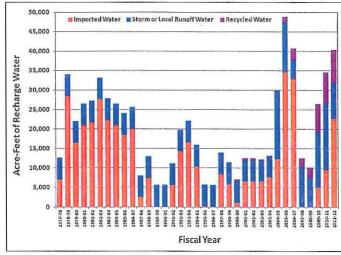

rm of Peace Agreements, including increased recharge at existing facilities, new recharge facilities, new recharge sources, adjustment in production patterns, etc. The Committee will also develop the monitoring, reporting, and accounting practices that will be required to estimate local project stormwater recharge and new yield. After the identification of the potential recharge options, the parties will agree upon the methods and criteria that will be used to evaluate each of them. Using these agreed upon methods and criteria, Watermaster's consultants will conduct engineering and economic analyses of each. Based on these analyses, the parties will review and recommend implementation of the selected options, and develop recommended financing and implementation plans for these options.





## Program Element 3: Develop and Implement Water Supply Plan for the Impaired Areas of the Basin; and

Program Element 5: Develop and Implement Regional Supplemental Water Program

Construction of the Chino I Desalter Expansion and the Chino II Desalter facilities was completed in February 2006. As currently configured, the Chino I Desalter provides 2.6 million gallons per day (MGD) of treated (air stripping for VOC removal) water from Well Nos. 1-4, 4.9 MGD of treated (ion exchange for nitrate removal) water from Well Nos. 5-15, and 6.7 MGD of treated (reverse osmosis for nitrate and TDS removal) water from Well Nos. 5-15 for a total of 14.2 MGD (15,900 AFY). The Chino II Desalter provides 4.0 MGD of ion exchange treated water and 6.0 MGD of reverse osmosis treated water from eight add