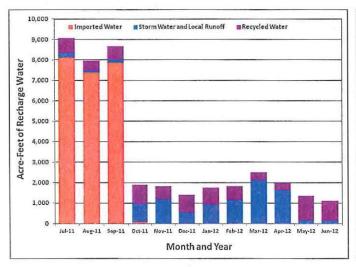

term of Peace Agreements, including increased recharge at existing facilities, new recharge facilities, new recharge sources, adjustment in production patterns, etc. The Committee will also develop the monitoring, reporting, and accounting practices that will be required to estimate local project stormwater recharge and new yield. After the identification of the potential recharge options, the parties will agree upon the methods and criteria that will be used to evaluate each of them. Using these agreed upon methods and criteria, Watermaster's consultants will conduct engineering and economic analyses of each. Based on these analyses, the parties will review and recommend implementation of the selected options, and develop recommended financing and implementation plans for these options.





## Program Element 3: Develop and Implement Water Supply Plan for the Impaired Areas of the Basin; and

Program Element 5: Develop and Implement Regional Supplemental Water Program

Construction of the Chino I Desalter Expansion and the Chino II Desalter facilities was completed in February 2006. As currently configured, the Chino I Desalter provides 2.6 million gallons per day (MGD) of treated (air stripping for VOC removal) water from Well Nos. 1-4, 4.9 MGD of treated (ion exchange for nitrate removal) water from Well Nos. 5-15, and 6.7 MGD of treated (reverse osmosis for nitrate and TDS removal) water from Well Nos. 5-15 for a total of 14.2 MGD (15,900 AFY). The Chino II Desalter provides 4.0 MGD of ion exchange treated water and 6.0 MGD of reverse osmosis treated water from eight a