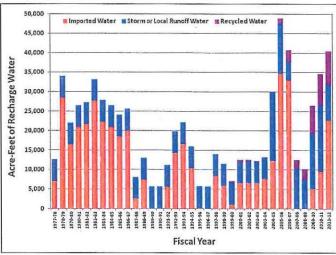

rm of Peace Agreements, including increased recharge at existing facilities, new recharge facilities, new recharge sources, adjustment in production patterns, etc. The Committee will also develop the monitoring, reporting, and accounting practices that will be required to estimate local project stormwater recharge and new yield. After the identification of the potential recharge options, the parties will agree upon the methods and criteria that will be used to evaluate each of them. Using these agreed upon methods and criteria, Watermaster's consultants will conduct engineering and economic analyses of each. Based on these analyses, the parties will review and recommend implementation of the selected options, and develop recommended financing and implementation plans for these options.





## Program Element 3: Develop and Implement Water Supply Plan for the Impaired Areas of the Basin; and

Program Element 5: Develop and Implement Regional Supplemental Water Program

Construction of the Chino I Desalter Expansion and the Chino II Desalter facilities was completed in February 2006. As currently configured, the Chino I Desalter provides 2.6 million gallons per day (MGD) of treated (air stripping for VOC removal) water from Well Nos. 1-4, 4.9 MGD of treated (ion exchange for nitrate removal) water from Well Nos. 5-15, and 6.7 MGD of treated (reverse osmosis for nitrate and TDS removal) water from Well Nos. 5-15 for a total of 14.2 MGD (15,900 AFY). The Chino II Desalter provides 4.0 MGD of ion exchange treated water and 6.0 MGD of reverse osmosis treated water from eight add