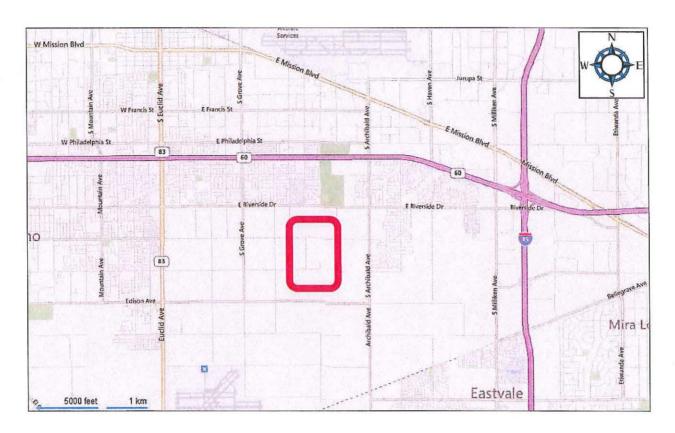

responding tables showing the data. Watermaster does not release exact locations or well numbers of private Agricultural Pool wells to any party.

#### DISCUSSION

Watermaster recently received a data request from Agricultural Pool Chair Bob Feenstra, on behalf of a land owner in Ontario. The land owner would like to sell the property, but groundwater quality data in the area is needed for escrow purposes. Chair Feenstra, on behalf of the land owner, requested "sanitized" water quality data for a one-quarter mile radius around the property. A map displaying the one-quarter radius around the property is shown below. There are fifteen wells within the one-quarter mile radius, in addition to the three wells located on the property. All of the wells within the radius are on private property.



#### Actions:

September 13, 2012 Appropriative Pool – September 13, 2012 Non-Agricultural Pool –

September 13, 2012 Agricultural Pool -

September 20, 2012 Advisory Committee –

September 27, 2012 Watermaster Board -



### II. BUSINESS ITEM (Ag Pool Only)

### C. OLD BUSINESS

1. IEUA Ordinance 70 – Meter Charge/Readiness-to-Serve Update





July 18, 2012

Mr. Ken Jeske Interim Chief Executive Officer Chino Basin Watermaster 9641 San Bernardino Road Rancho Cucamonga, CA 91730

Subject: Ordinance 70 - Meter Charge/Readiness-to-Serve

Dear Mr. Jeske,

Effective immediately, IEUA will no longer charge Chino Basin Watermaster meter charges/readiness-to-serve fees.

Please give me a call at (909) 993-1730 if you have any questions or comments.

Sincerely,

**INLAND EMPIRE UTILITIES AGENCY