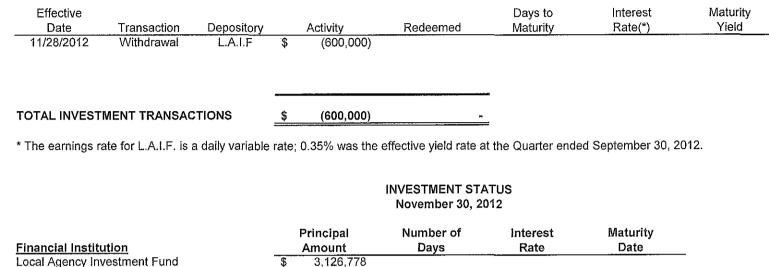

#### E. LOCAL AGENCY INVESTMENT FUND

Resolution 13-02 – Resolution Authorizing Investment of Monies in the Local Agency Investment Fund (LAIF) - (Page 49)