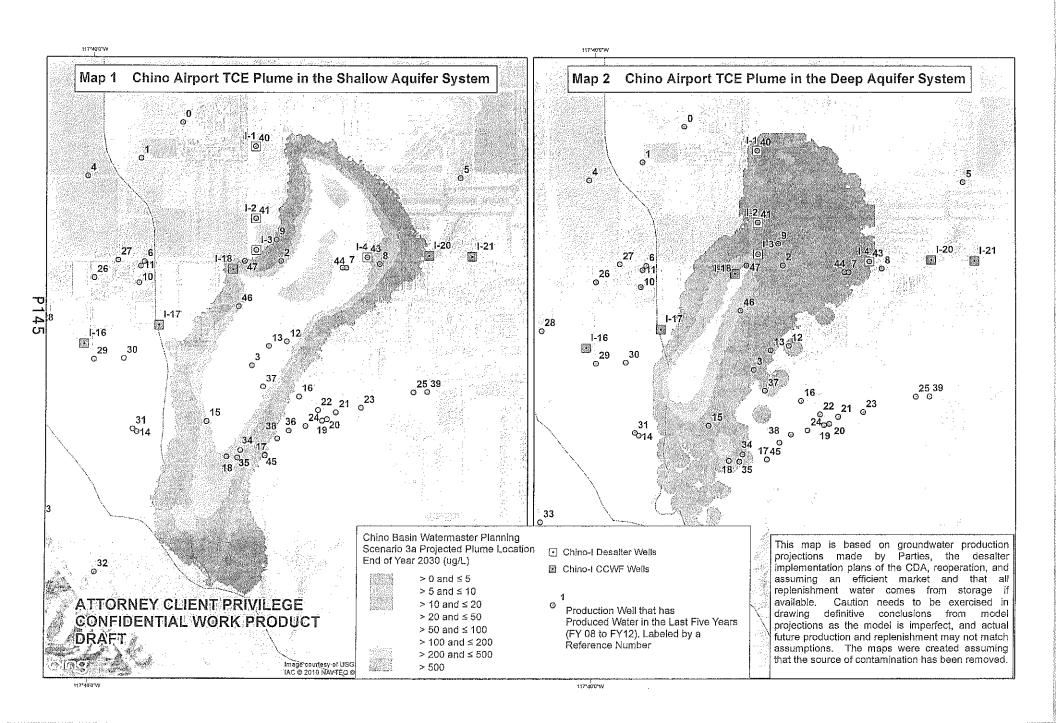

## A. CDA REQUEST RE REMEDIATION OF CHINO AIRPORT GROUNDWATER PLUME Consider Chino Desalter Authority Request (Page 121)

#### 1. CDA Request

Counsel Slater stated at the February 28, 2013 Board meeting a request was received from the Chino Desalter Authority (CDA) concerning initiation of the process before Judge Reichert to determine the existence of material physical injury and to recommend to the court that it either order a mitigation of the incremental cost of contamination in the form of a physical measure, or in lieu thereof to have the County of San Bernardino pay the incremental costs incurred in implementing a mitigation effort. Counsel Slater stated that was presented to this Board, at which time this Board elected to transmit that request to the Pools for advice and counsel. Counsel Slater stated that item has been referred to each of the Pools for advice and counsel, and they were provided an opportunity to hear from the CDA earlier this month; however, no action was taken by the Pools. After the Pool meetings. meetings were scheduled with representatives of Watermaster, CDA, and representatives for each of the Pools. The first meeting was today with members of the Non-Agricultural Pool, and all attempts to answer questions were made. Subsequent meetings with the Appropriative and Agricultural Pools are set for another day. Counsel Slater stated there is no action presented for this Board today and it is anticipated this item will come back to the Watermaster Board next month. Mr. Vanden Heuvel inquired if this item will be discussed in closed session. Counsel Slater stated, yes.