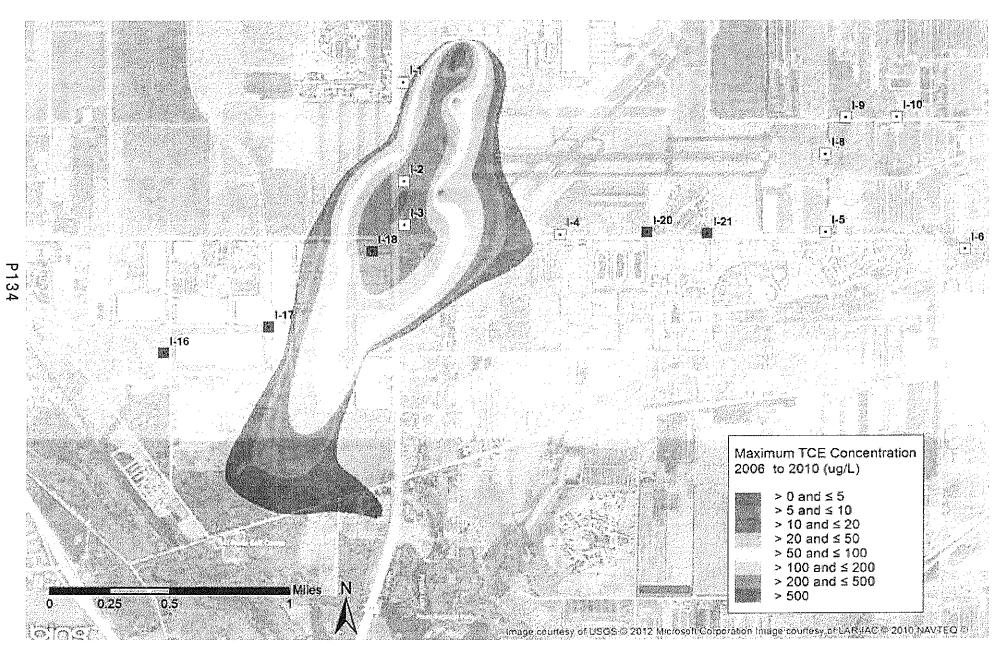

Executive Officer.

On March 28, 2012, the RWQCB Executive Officer issued a Notice of Violation to the County, denying its request for an extension, and stating that the County's efforts to install all the wells as quickly as possible will be the primary factor in determining the extent of any enforcement action that may be taken for failing to comply with the May 1, 2012 completion date, pursuant to the cleanup and abatement order. The letter also required that monthly status reports be submitted. The County has since had all of the monitoring wells constructed, has filed the required monthly status reports, and is presently seeking to have the Notice of Violation letter terms lifted.

# VOC Treatment of Chino Creek Wells

May 2, 2013

1/vaqq.8184[

# Chino Creek Wellfield and TCE Plume



# **History - 2008**

- Through modeling, three (3) Chino Creek wells were assumed to be impacted by the Chino Airport Plume
- The three Chino Creek wells were assumed to produce 4 MGD
- Contaminants of concern were thought to be TCE and TCP
- Two treatment processes were evaluated: Granular Activated Carbon (GAC) and Advanced Oxidation Process (AOP)
- GAC selected as the preferred process

# **History - 2010**

- Cost estimates were developed for GAC well head treatment of TCE and TCP
  - Assumed flow of 1,000 gpm/well
  - TCE concentration @ 5.76 ppb (MCL @ <5 ppb)</li>
  - TCP concentration @ 0.029 ppb (MCLG @ <0.005 ppb)
- Capital cost of \$1.6 million/well
- O&M cost of \$165,000/year/well

## 2012/2013

- Well I-18 drilled and found:
  - Flow of 180 gpm (not 1,000 gpm)
  - TCE @ 38