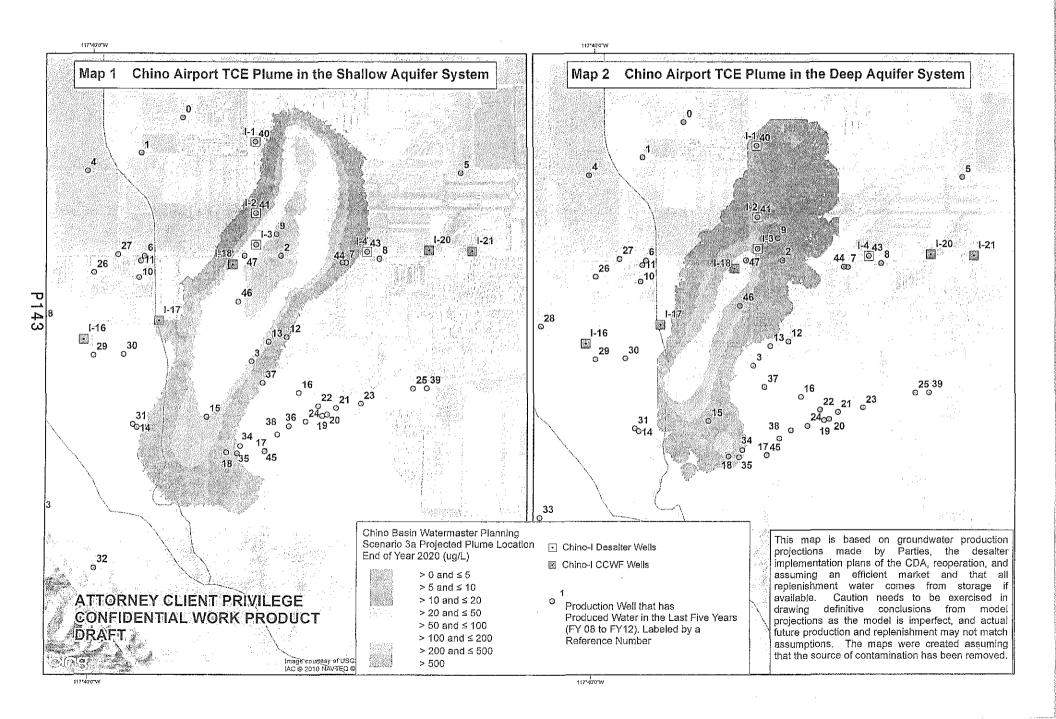

## A. CDA REQUEST RE REMEDIATION OF CHINO AIRPORT GROUNDWATER PLUME Consider Chino Desalter Authority Request (Page 121)

1. CDA Request Re Remediation of Chino Airport Groundwater Plume

#### 1. CDA Request

Counsel Slater stated at the February 28, 2013 Board meeting a request was received from the Chino Desalter Authority (CDA) concerning initiation of the process before Judge Reichert to determine the existence of material physical injury and to recommend to the court that it either order a mitigation of the incremental cost of contamination in the form of a physical measure, or in lieu thereof to have the County of San Bernardino pay the incremental costs incurred in implementing a mitigation effort. Counsel Slater stated that was presented to this Board, at which time this Board elected to transmit that request to the Pools for advice and counsel. Counsel Slater stated that item has been referred to each of the Pools for advice and counsel, and they were provided an opportunity to hear from the CDA earlier this month; however, no action was taken by the Pools. After the Pool meetings. meetings were scheduled with representatives of Watermaster, CDA, and representatives for each of the Pools. The first meeting was today with members of the Non-Agricultural Pool, and all attempts to answer questions were made. Subsequent meetings with the Appropriative and Agricultural Pools are set for another day. Counsel Slater stated there is no action presented for this Board today and it is anticipated this item will come back to the Watermaster Board next month. Mr. Vanden Heuvel inquired if this item will be discussed in closed session. Counsel Slater stated, yes.

1. CDA Request Re Remediation of Chino Airport Groundwater Plume

The confidential session concluded at 12:00 p.m.

There was no reportable action from the confidential session.

ACTIONS: Provided by legal counsel after meeting concluded

- CDA Request Re Remediation of Chino Airport Groundwater Plume
   No reportable action taken.
- 2. Potential Litigation (one case)

Authorize legal counsel to file appeal of CalPERS determination regarding Alvarez pension benefit