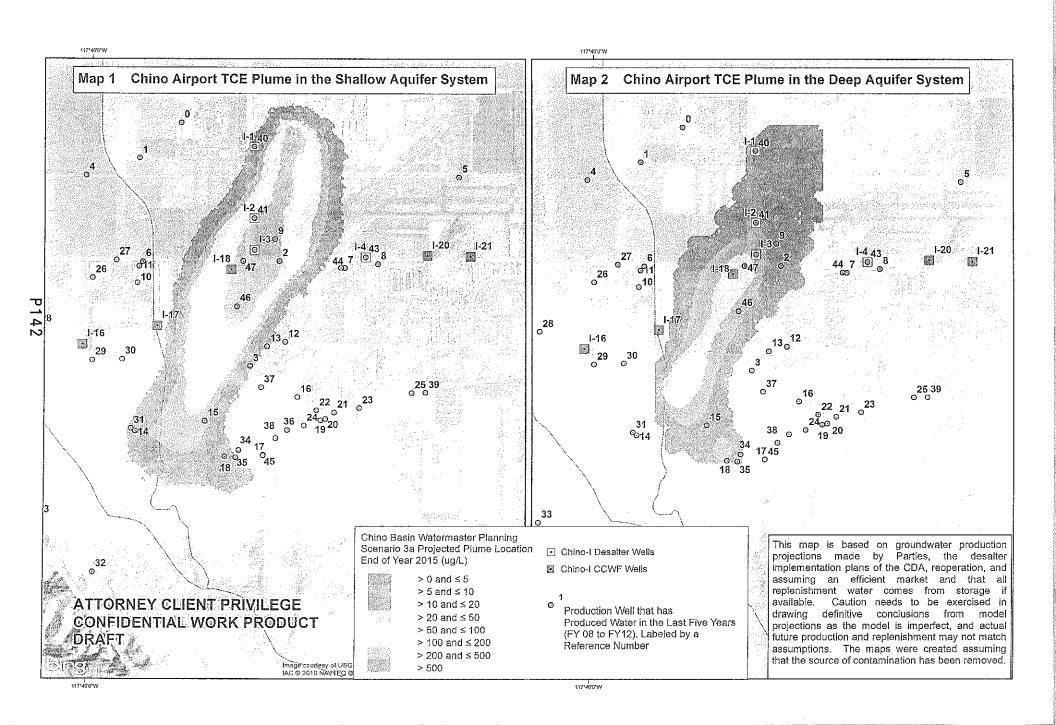

## A. CDA REQUEST RE REMEDIATION OF CHINO AIRPORT GROUNDWATER PLUME Consider Chino Desalter Authority Request (Page 121)

1. CDA Request Re Remediation of Chino Airport Groundwater Plume

#### 1. CDA Request

Counsel Slater stated at the February 28, 2013 Board meeting a request was received from the Chino Desalter Authority (CDA) concerning initiation of the process before Judge Reichert to determine the existence of material physical injury and to recommend to the court that it either order a mitigation of the incremental cost of contamination in the form of a physical measure, or in lieu thereof to have the County of San Bernardino pay the incremental costs incurred in implementing a mitigation effort. Counsel Slater stated that was presented to this Board, at which time this Board elected to transmit that request to the Pools for advice and counsel. Counsel Slater stated that item has been referred to each of the Pools for advice and counsel, and they were provided an opportunity to hear from the CDA earlier this month; however, no action was taken by the Pools. After the Pool meetings. meetings were scheduled with representatives of Watermaster, CDA, and representatives for each of the Pools. The first meeting was today with members of the Non-Agricultural Pool, and all attempts to answer questions were made. Subsequent meetings with the Appropriative and Agricultural Pools are set for another day. Counsel Slater stated there is no action presented for this Board today and it is anticipated this item will come back to the Watermaster Board next month. Mr. Vanden Heuvel inquired if this item will be discussed in closed session. Counsel Slater stated, yes.

1. CDA Request Re Remediation of Chino Airport Groundwater Plume

The confidential session concluded at 12:00 p.m.

There was no reportable action from the confidential session.

ACTIONS: Provided by legal counsel after meeting concluded

- CDA Request Re Remediation of Chino Airport Groundwater Plume
   No reportable action taken.
- 2. Potential Litigation (one case)

Authorize legal counsel to file appeal of CalPERS determination regarding Alvarez pension benefit