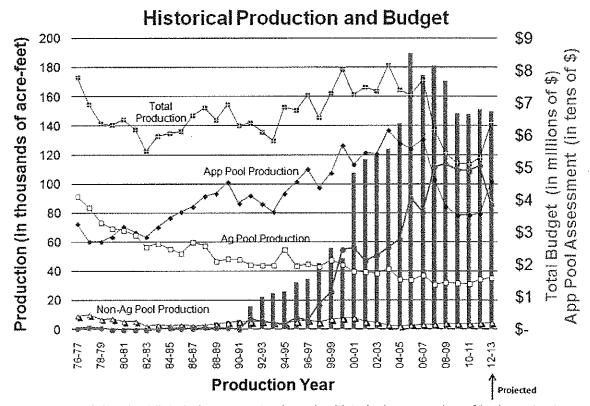

#### B. WATERMASTER FISCAL YEAR 2013-2014 PROPOSED BUDGET

Approve the Proposed FY 2013/2014 Budget as Presented (Page 147)