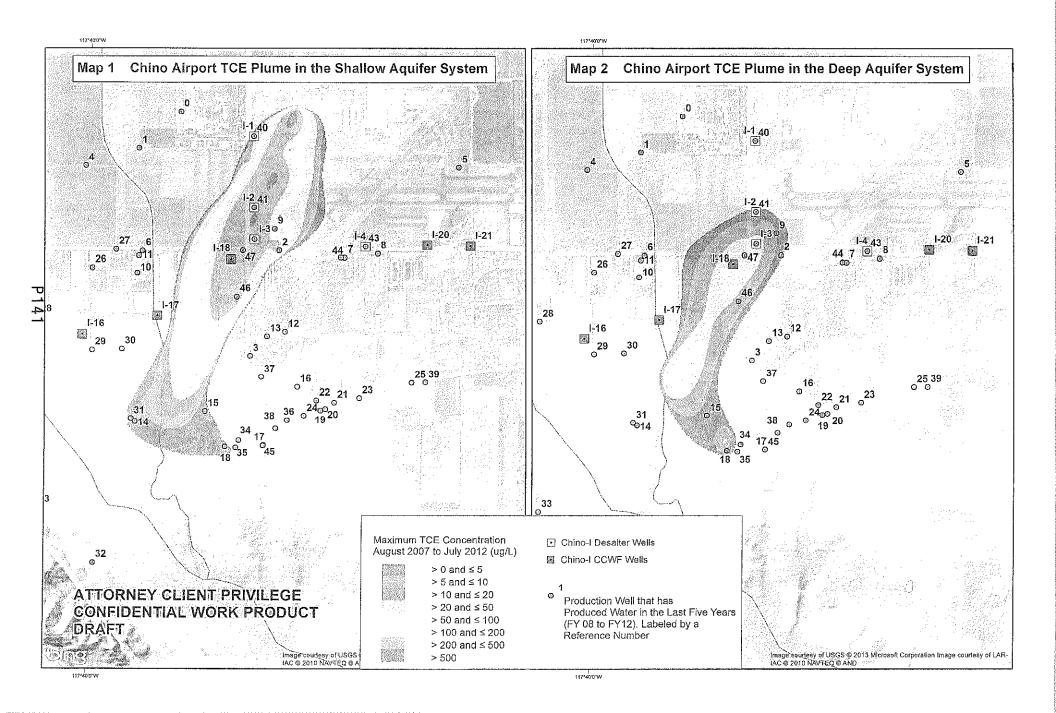

## A. CDA REQUEST RE REMEDIATION OF CHINO AIRPORT GROUNDWATER PLUME Consider Chino Desalter Authority Request (Page 121)

1. CDA Request Re Remediation of Chino Airport Groundwater Plume

#### 1. CDA Request

Counsel Slater stated at the February 28, 2013 Board meeting a request was received from the Chino Desalter Authority (CDA) concerning initiation of the process before Judge Reichert to determine the existence of material physical injury and to recommend to the court that it either order a mitigation of the incremental cost of contamination in the form of a physical measure, or in lieu thereof to have the County of San Bernardino pay the incremental costs incurred in implementing a mitigation effort. Counsel Slater stated that was presented to this Board, at which time this Board elected to transmit that request to the Pools for advice and counsel. Counsel Slater stated that item has been referred to each of the Pools for advice and counsel, and they were provided an opportunity to hear from the CDA earlier this month; however, no action was taken by the Pools. After the Pool meetings. meetings were scheduled with representatives of Watermaster, CDA, and representatives for each of the Pools. The first meeting was today with members of the Non-Agricultural Pool, and all attempts to answer questions were made. Subsequent meetings with the Appropriative and Agricultural Pools are set for another day. Counsel Slater stated there is no action presented for this Board today and it is anticipated this item will come back to the Watermaster Board next month. Mr. Vanden Heuvel inquired if this item will be discussed in closed session. Counsel Slater stated, yes.

1. CDA Request Re Remediation of Chino Airport Groundwater Plume

The confidential session concluded at 12:00 p.m.

There was no reportable action from the confidential session.

ACTIONS: Provided by legal counsel after meeting concluded

- CDA Request Re Remediation of Chino Airport Groundwater Plume
   No reportable action taken.
- 2. Potential Litigation (one case)

Authorize legal counsel to file appeal of CalPERS determination regarding Alvarez pension benefit