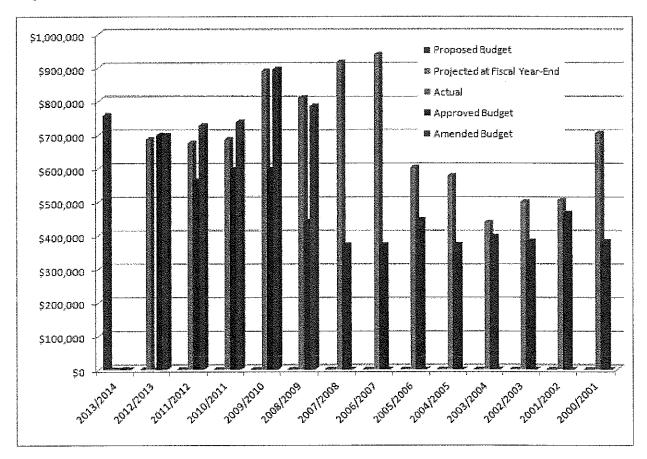

#### B. WATERMASTER FISCAL YEAR 2013-2014 PROPOSED BUDGET

Approve the Proposed FY 2013/2014 Budget as Presented (Page 147)