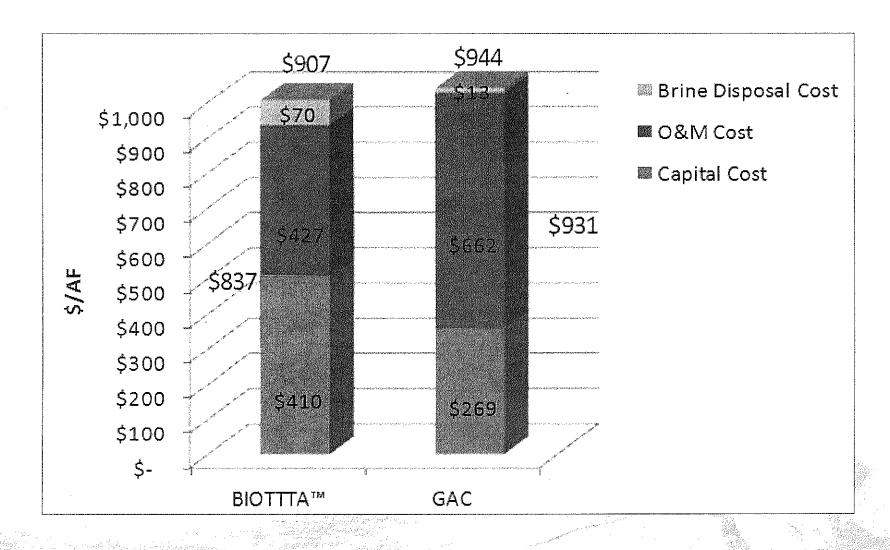

)</li>
  - TCP concentration @ 0.029 ppb (MCLG @ <0.005 ppb)
- Capital cost of \$1.6 million/well
- O&M cost of \$165,000/year/well

## 2012/2013

- Well I-18 drilled and found:
  - Flow of 180 gpm (not 1,000 gpm)
  - TCE @ 380 ppb (not 5.76 ppb)
  - TCP @ 8.2 ppb (not 0.029 ppb)
- Two treatment alternatives evaluated
  - Granular Activated Carbon (GAC)
  - Biological (BIO)

# Cost Comparison between GAC and BIO for Treatment of Well I-18

| Process | <u>Capital</u><br>(\$M) | <u>0&amp;M</u><br>(\$K/yr) |  |  |  |  |
|---------|-------------------------|----------------------------|--|--|--|--|
| GAC     | 1.25                    | 193                        |  |  |  |  |
| BIO     | 1.83                    | 132                        |  |  |  |  |

# Well I-18 Treatment Cost Comparison



THIS PAGE

HAS

INTENTIONALLY

BEEN LEFT

BLANK

FOR PAGINATION





























### **CHINO BASIN WATERMASTER**

#### II. BUSINESS ITEM

B. WATERMASTER FISCAL YEAR 2013-2014 PROPOSED BUDGET



















#### CHINO BASIN WATERMASTER

9641 San Bernardino Road, Rancho Cucamonga, Ca 91730 Tel: 909.484.3888 Fax: 909.484.3890 www.cbwm.org

PETER KAVOUNAS, P.E. General Manager

#### STAFF REPORT

DATE:

May 23, 2013

TO:

**Board Members** 

SUBJECT:

Revised Fiscal Year 2013/2014 Budget

#### SUMMARY

Issue: Revised FY 2013/2014 Budget.

Recommendation: Approve the Revised FY 2013/2014 Budget as presented.

<u>Financial Impact</u>: The FY 2013/2014 Revised Budget expenses are \$6,724,736 (excluding any Carryover Funds). The Revised FY 2013/2014 Budget, as proposed, is lower