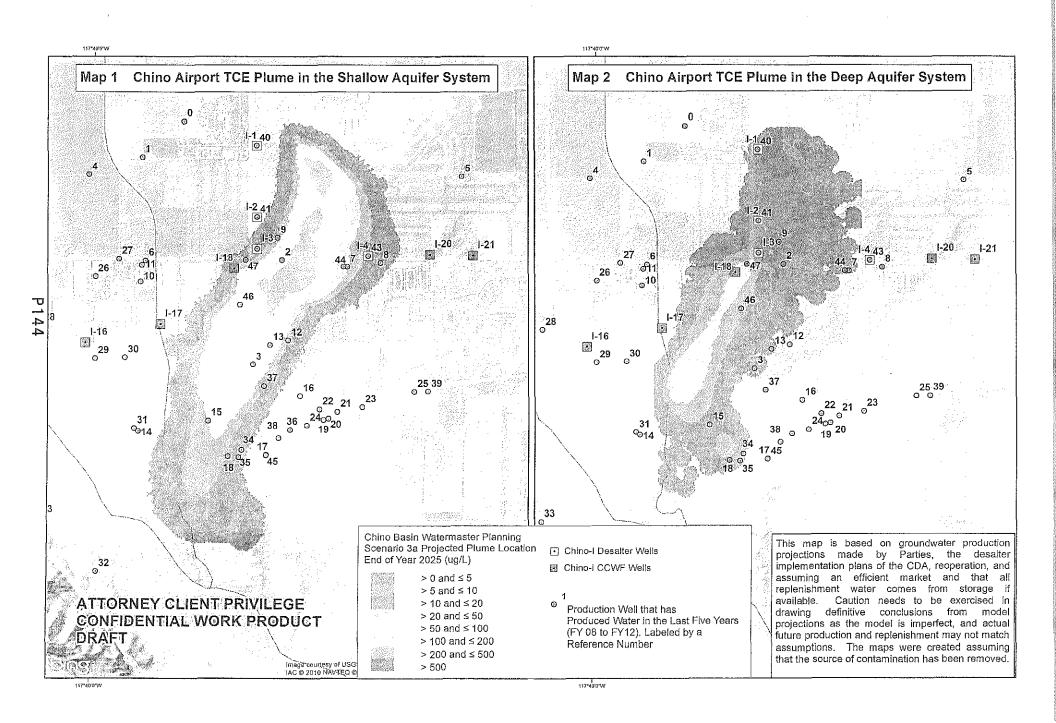

## A. CDA REQUEST RE REMEDIATION OF CHINO AIRPORT GROUNDWATER PLUME Consider Chino Desalter Authority Request (Page 121)

1. CDA Request Re Remediation of Chino Airport Groundwater Plume

#### 1. CDA Request

Counsel Slater stated at the February 28, 2013 Board meeting a request was received from the Chino Desalter Authority (CDA) concerning initiation of the process before Judge Reichert to determine the existence of material physical injury and to recommend to the court that it either order a mitigation of the incremental cost of contamination in the form of a physical measure, or in lieu thereof to have the County of San Bernardino pay the incremental costs incurred in implementing a mitigation effort. Counsel Slater stated that was presented to this Board, at which time this Board elected to transmit that request to the Pools for advice and counsel. Counsel Slater stated that item has been referred to each of the Pools for advice and counsel, and they were provided an opportunity to hear from the CDA earlier this month; however, no action was taken by the Pools. After the Pool meetings. meetings were scheduled with representatives of Watermaster, CDA, and representatives for each of the Pools. The first meeting was today with members of the Non-Agricultural Pool, and all attempts to answer questions were made. Subsequent meetings with the Appropriative and Agricultural Pools are set for another day. Counsel Slater stated there is no action presented for this Board today and it is anticipated this item will come back to the Watermaster Board next month. Mr. Vanden Heuvel inquired if this item will be discussed in closed session. Counsel Slater stated, yes.

1. CDA Request Re Remediation of Chino Airport Groundwater Plume

The confidential session concluded at 12:00 p.m.

There was no reportable action from the confidential session.

ACTIONS: Provided by legal counsel after meeting concluded

- CDA Request Re Remediation of Chino Airport Groundwater Plume
   No reportable action taken.
- 2. Potential Litigation (one case)

Authorize legal counsel to file appeal of CalPERS determination regarding Alvarez pension benefit