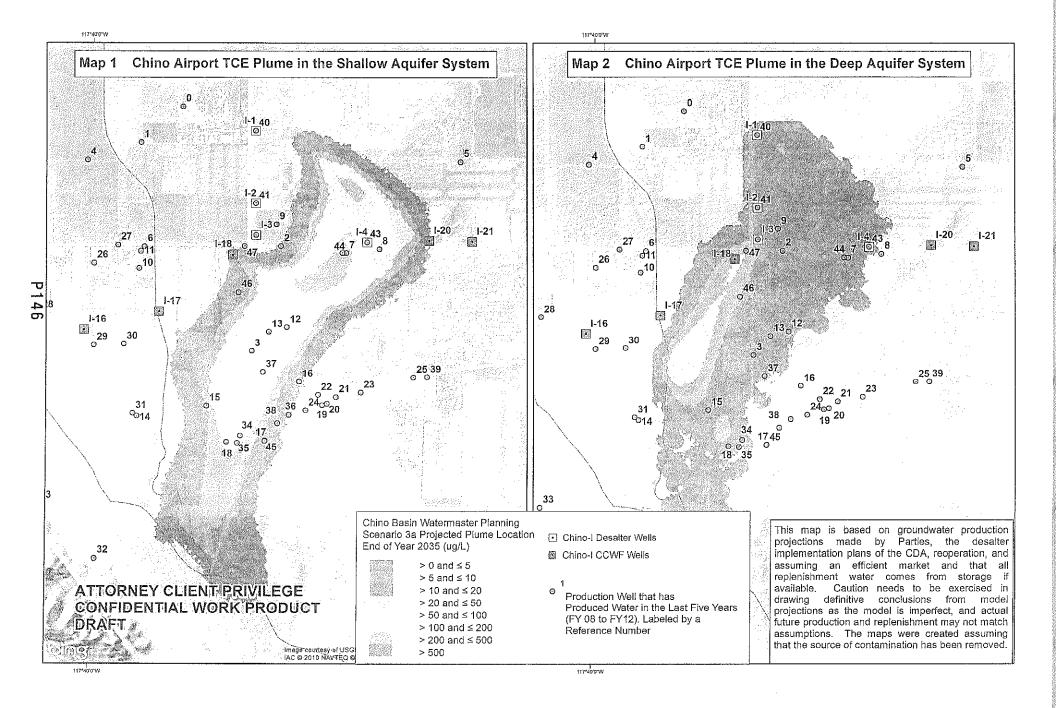

## A. CDA REQUEST RE REMEDIATION OF CHINO AIRPORT GROUNDWATER PLUME Consider Chino Desalter Authority Request (Page 121)

#### 1. CDA Request

Counsel Slater stated at the February 28, 2013 Board meeting a request was received from the Chino Desalter Authority (CDA) concerning initiation of the process before Judge Reichert to determine the existence of material physical injury and to recommend to the court that it either order a mitigation of the incremental cost of contamination in the form of a physical measure, or in lieu thereof to have the County of San Bernardino pay the incremental costs incurred in implementing a mitigation effort. Counsel Slater stated that was presented to this Board, at which time this Board elected to transmit that request to the Pools for advice and counsel. Counsel Slater stated that item has been referred to each of the Pools for advice and counsel, and they were provided an opportunity to hear from the CDA earlier this month; however, no action was taken by the Pools. After the Pool meetings. meetings were scheduled with representatives of Watermaster, CDA, and representatives for each of the Pools. The first meeting was today with members of the Non-Agricultural Pool, and all attempts to answer questions were made. Subsequent meetings with the Appropriative and Agricultural Pools are set for another day. Counsel Slater stated there is no action presented for this Board today and it is anticipated this item will come back to the Watermaster Board next month. Mr. Vanden Heuvel inquired if this item will be discussed in closed session. Counsel Slater stated, yes.