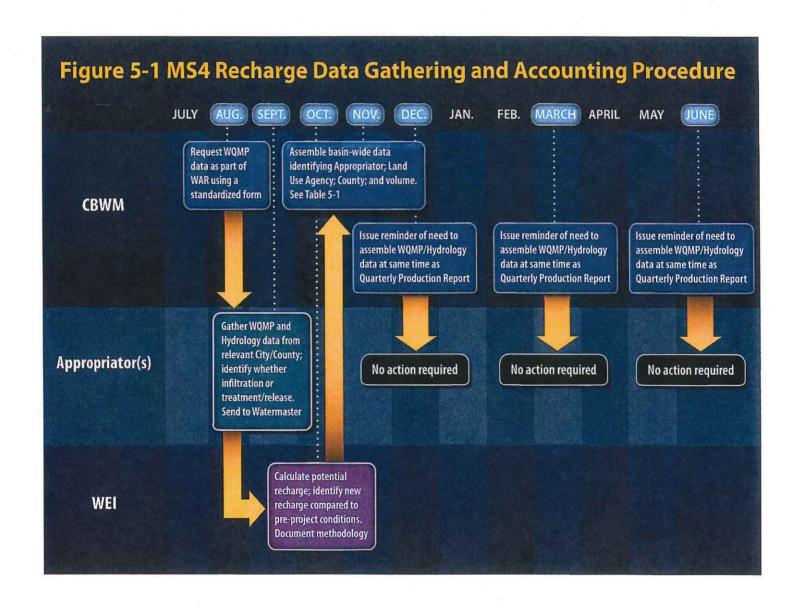

### A. RECHARGE MASTER PLAN UPDATE AMENDMENT

Approve Section 5 titled "Monitoring, Reporting, and Accounting Practices to Estimate Long -Term Average Annual Net New Stormwater Recharge." (Page 79)