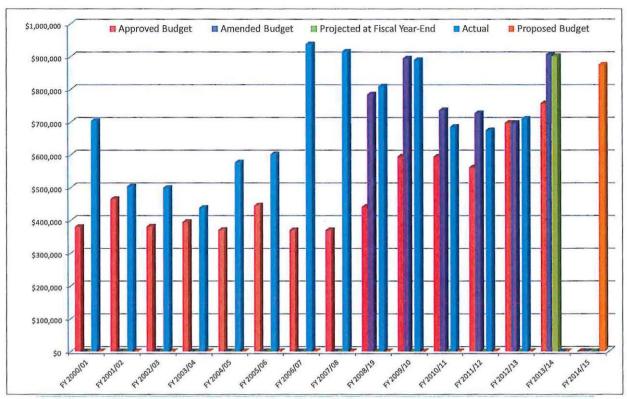

#### A. WATERMASTER FISCAL YEAR 2014/15 PROPOSED BUDGET (Page 47)

Approve the proposed FY 2014/15 budget as presented