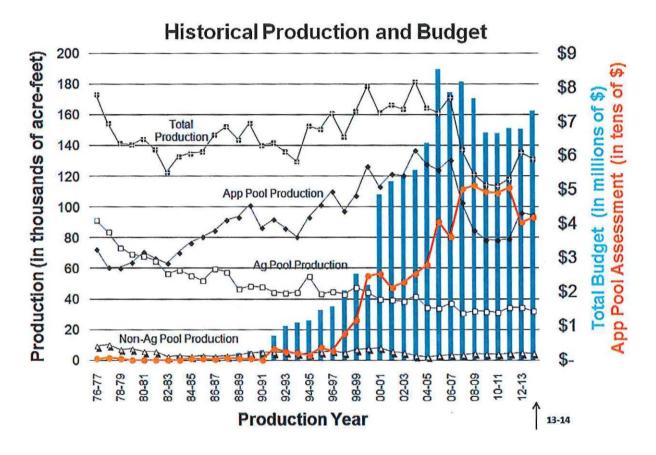

| \$40.39          |
| Estimated Assessment vs. Actual Assessment | \$3.72<br>38.1% | (\$2.23)<br>(7.3%)                   | \$1.49<br>3.7%   |

Comparing the current Proposed Assessment as of May 8, 2014 of \$41.88 to the Actual Assessment paid last year of \$40.39, a variance of \$1.49 or 3.7% is shown. For comparison purposes only, when using last year's actual production of 135,628.088 acre-foot, the Proposed Assessment amount would be \$13.06 per acre-foot for Administration and \$27.51 per acre-foot for OBMP and Implementation Projects, for a combined total of \$40.56 per acre-foot.

The following chart (incorporated from Workshop #1 and updated to reflect the proposed budget of \$7,316,381) details the Historical Production and Budget for Watermaster:



The purpose of the chart listed above was to show the historical progression of both production and the budget amounts by fiscal year. It was noted at the Workshop #1 that the last five years of budget have remained relatively flat, excluding the additional Recharge Project costs in FY 2014/15, the trend continues, while production has varied.

During Workshop #1, staff discussed the Watermaster budget can be segregated into four separate and distinct categories. The first category is the Watermaster Labor costs, the second category is the legal services, the third category is the Engineering services, and the forth category is the Recharge Improvements Projects, Recharge O&M, and Debt Service.

## WATERMASTER LABOR EXPENSE

The first section of the proposed FY 2014/15 budget relates to