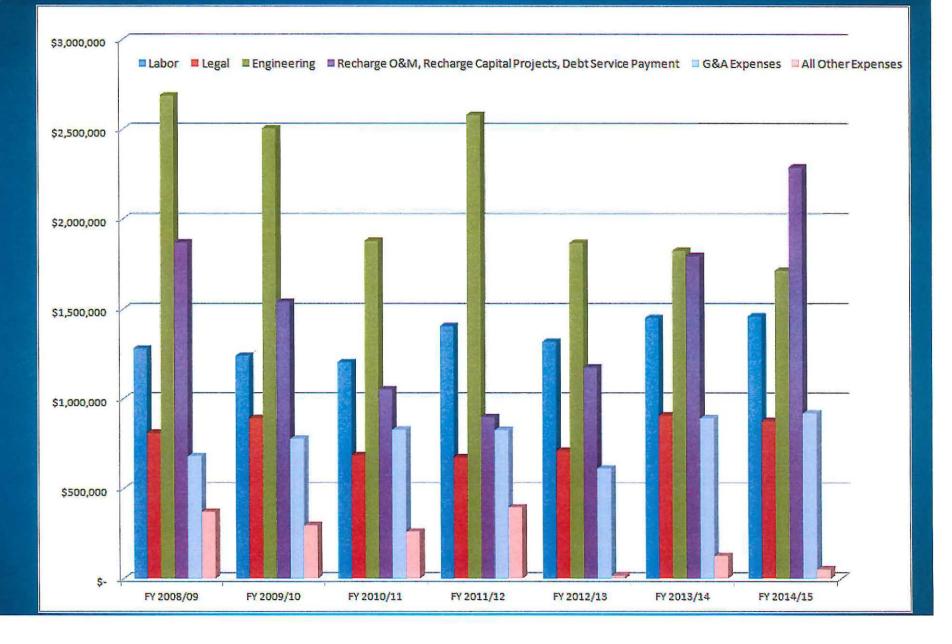

Expenses:                              | \$       | 681,342                | \$       | 776,773              | \$    | 827,520   | \$    | 825,129            | \$<br>614,093              | \$       | 891,428            | \$    | 920,041              |
| All Other Expenses:                        | \$       | 370,141                | \$       | 295.952              | \$    | 261,786   | \$    | 395,173            | \$<br>15,883               | \$       | 124,231            | \$    | 51,48                |
| Total Expenses                             | \$       | 7,704,723              | \$       | 7,251,828            | \$    | 5,913,516 | Ś     | 6,781,032          | \$<br>5,703,289            | \$       | 6,996,886          | \$    | 7,316,38             |

### Summary of Key Components





### Categories vs. Classifications

|   | Type of<br>Expense  | Labor/<br>Burden | Legal<br>Services | Engineering<br>Services | All Other<br>Expenses <sup>1</sup> | FY 2014/15<br>Proposed<br>Budget |
|---|---------------------|------------------|-------------------|-------------------------|------------------------------------|----------------------------------|
| > | G&A<br>Expenses     | \$1,089,381      | \$469,790         |                         | \$408,752                          | \$1,967,923                      |
| > | OBMP<br>Expenses    | \$120,379        | \$405,725         | \$656,542               | \$161,050                          | \$1,343,696                      |
| > | Project<br>Expenses | \$252,385        |                   | \$1,060,218             | \$2,692