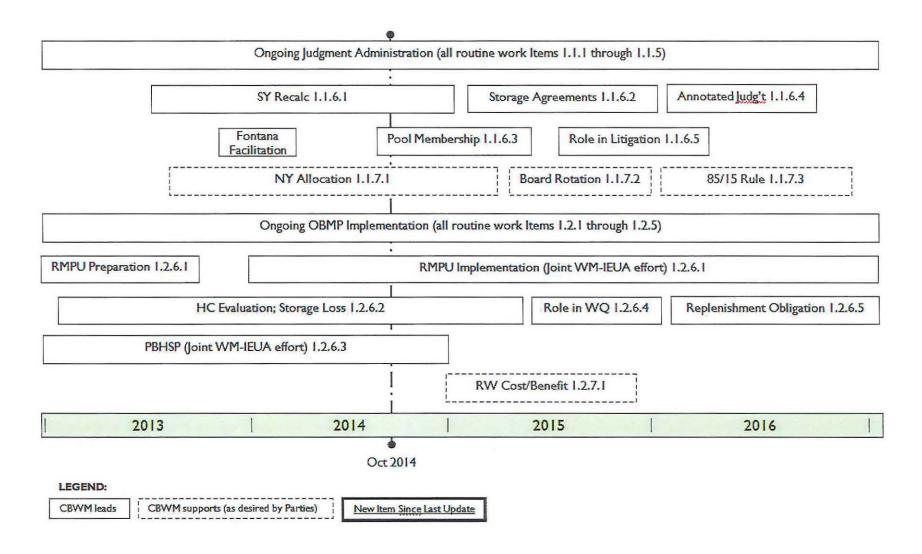

es: continued interaction with AP leadership to develop potential incentives to non-parties for recharge, as well as possible alternatives of allocating the cost and benefit of New Yield.

Fontana Stipulation: responded to Fontana's motion in Court and attended Court hearing. The Judge ruled in favor of Watermaster.

### Pulse of the Organization

Personnel: performed salary survey; held CPR/AED/First Aid training for staff, and introducing other training as appropriate; continuing monthly all-hands meetings.

Processes: reviewed record keeping of Non-Ag Pool Assignments; reviewing Non-Ag Pool membership; continuing scanning of records; focused training on SharePoint implementation; moved and organized all CBWM equipment and records to Auxiliary House.

## **CBWM Business Plan Timeline**