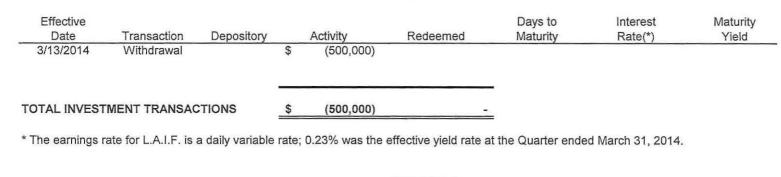

2)<br>57,242                 | <u></u> | (500,000)                        |    | (57,242)<br>(1,332,151) |
| Balances as of 3/31/2014                                                   | \$<br>500         | \$                        | 38,113                 | \$ |                                    | \$      | 9,092,520                        | \$ | 9,131,132               |
| PERIOD INCREASE OR (DECREASE)                                              | \$<br>-           | \$                        | (389,393)              | \$ | -                                  | \$      | (500,000)                        | \$ | (889,393)               |

#### CHINO BASIN WATERMASTER TREASURER'S REPORT OF FINANCIAL AFFAIRS FOR THE PERIOD MARCH 1, 2014 THROUGH MARCH 31, 2014

#### INVESTMENT TRANSACTIONS



# INVESTMENT STATUS March 31, 2014

|                              | Principal       | Number of | Interest | Maturity |
|------------------------------|-----------------|-----------|----------|----------|
| Financial Institution        | Amount          | Days      | Rate     | Date     |
| Local Agency Investment Fund | \$<br>9,092,520 |           |          |          |
| TOTAL INVESTMENTS            | \$<br>9,092,520 |           |          |          |

Funds on hand are sufficient to meet all foreseen and planned Administrative and project expenditures during the next six months.

All investment transactions have been executed in accordance with the criteria stated in Chino Basin Watermaster's Investment Policy.

Respectfully submitted,

Joseph S. Joswiak Chief Financial Officer Chi