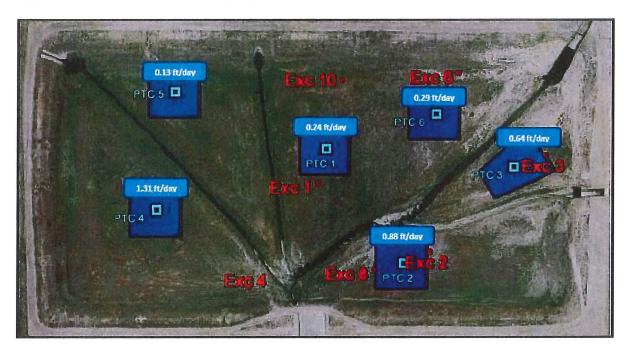

he Basin lends itself to stormwater capture and infiltration. Future Basin improvements should include fitting the Basin to capture stormwater and accept supplemental water.

#### Final Project Data:

Table 1 - Projected Basin Performance Summary in Acre-Feet per Year (AFY)

| Scenario | Infiltration Rate | Stormwater<br>Recharge | Supplemental<br>Water Recharge | Total Annual<br>Recharge |
|----------|-------------------|------------------------|--------------------------------|--------------------------|
| No. 1    | 0.13 ft./day      | 820 AFY                | 940 AFY                        | 1,760 AFY                |
| No. 2    | 0.24 ft./day      | 2,080 AFY              | 1,750 AFY                      | 3,830 AFY                |

Figure 1- Infiltration Rate Summary by Test Cells



April 30, 2014 Page 2





# JURUPA PUMP STATION HVAC IMPROVEMENTS PROJECT NO. EN14040 STATUS UPDATE: APRIL 30, 2014

The Jurupa Pump Station (PS) is a key recharge facility that directly conveys storm water runoff, local runoff, imported and recycled water to Cell 1A at the RP-3 Basin. The PS is located on the north-east corner of Jurupa Basin which acts as a pass through basin for flows intercepted at the nearby San Sevaine Channel. The PS' electrical equipment, such as the motor control center, variable frequency drives (VFDs) and communication equipment, is critical to the operation of the pump station. With high temperatures experienced at the PS, vital controls and switches has been experiencing temperature related failures and shutdowns. The HVAC improvements will address these cr