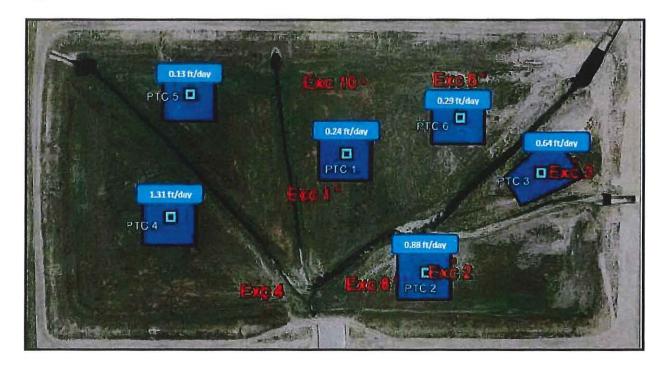

asin lends itself to stormwater capture and infiltration. Future Basin improvements should include reconfiguring the Basin to capture stormwater and accept supplemental water.

## Final Project Data:

Table 1 - Projected Basin Performance Summary in Acre-Feet per Year (AFY)

| Scenario | Infiltration Rate | Stormwater<br>Recharge | Supplemental<br>Water Recharge | Total Annual<br>Recharge |
|----------|-------------------|------------------------|--------------------------------|--------------------------|
| No. 1    | 0.13 ft./day      | 820 AFY                | 940 AFY                        | 1,760 AFY                |
| No. 2    | 0.24 ft./day      | 2,080 AFY              | 1,750 AFY                      | 3,830 AFY                |

Figure 1- Infiltration Rate Summary by Test Cells







## JURUPA PUMP STATION HVAC IMPROVEMENTS PROJECT NO. EN14040 STATUS UPDATE: MAY 28, 2014

The Jurupa Pump Station (PS) is a key recharge facility that directly conveys storm water runoff, local runoff, imported and recycled water to Cell 1A at the RP-3 Basin. The PS is located on the north-east corner of Jurupa Basin which acts as a pass through basin for flows intercepted at the nearby San Sevaine Channel. The PS' electrical equipment, such as the motor control center, variable frequency drives (VFDs) and communication equipment, is critical to the operation of the pump station. With high temperatures experienced at the PS, vital controls and switches has been experiencing temperature related failures and shutdowns. The HVAC improvements will address these critical failures by insta