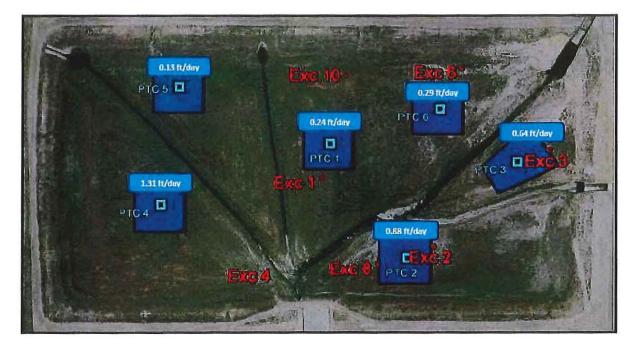

Basin lends itself to stormwater capture and infiltration. Future Basin improvements should include reconfiguring the Basin to capture stormwater and accept supplemental water.

# Final Project Data:

Table 1 - Projected Basin Performance Summary in Acre-Feet per Year (AFY)

| Scenario | Infiltration Rate | Stormwater<br>Recharge | Supplemental<br>Water Recharge | Total Annual<br>Recharge |
|----------|-------------------|------------------------|--------------------------------|--------------------------|
| No. 1    | 0.13 ft./day      | 820 AFY                | 940 AFY                        | 1,760 AFY                |
| No. 2    | 0.24 ft./day      | 2,080 AFY              | 1,750 AFY                      | 3,830 AFY                |

Figure 1- Infiltration Rate Summary by Test Cells







# JURUPA PUMP STATION HVAC IMPROVEMENTS PROJECT NO. EN14040 STATUS UPDATE: JUNE 25, 2014

The Jurupa Pump Station (PS) is a key recharge facility that directly conveys storm water runoff, local runoff, imported and recycled water to Cell 1A at the RP-3 Basin. The PS is located on the north-east corner of Jurupa Basin which acts as a pass through basin for flows intercepted at the nearby San Sevaine Channel. The PS' electrical equipment, such as the motor control center, variable frequency drives (VFDs) and communication equipment, is critical to the operation of the pump station. With high temperatures experienced at the PS, vital controls and switches have been experiencing temperature related failures and shutdowns. The HVAC improvements will address these critical failures by inst