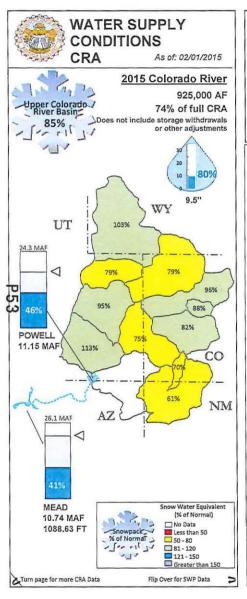

f will continue to work closely with MWD to confirm baseline numbers and credits for the region. IEUA will provide updated baseline numbers as they are received from MWD.
- State Water Project: MWD staff is requesting authorization to enter into a two-year agreement with the DWR to pay up to \$46 million to purchase State Water Project supplies under a Multi-Year Water Pool Demonstration Program. This could help improve dry-year water supplies in 2015 and 2016 for the Region.
- Shutdown of Etiwanda Pipeline: MWD is conducting Phase 2 of the lining repair work along the Etiwanda Pipeline. Phase 1 was completed summer of 2014. The work under Phase 2 is scheduled to start on 05/01/15 and last until 10/01/15. This work will impact potential replenishment deliveries to CB-18 during this time.





This report is produced by the Water Resource Management group and contains information from various federal, state, and local agencies.

Metropolitan cannot guarantee the accuracy or completeness of this information.

Readers should refer to the relevant state, federal, and local agencies for additional or for the most up to date water supply information.

Reservoirs, lakes, aqueducts, maps, watersheds, and all other visual representations on this report are not drawn to scale. http://www.mwdh2o.com/mwdh2o/pages/yourwater/supply/res\_storage/res\_storage.pdf







# Agricultural Resources

635 Maryland Avenue, N.E. Washington, D.C. 20002-5811 (202) 546-5115 agresources@erols.com

January 30, 2015

# **Legislative Report**

TO: Joe Grindstaff

General Manager, Inland Empire Utility Ag