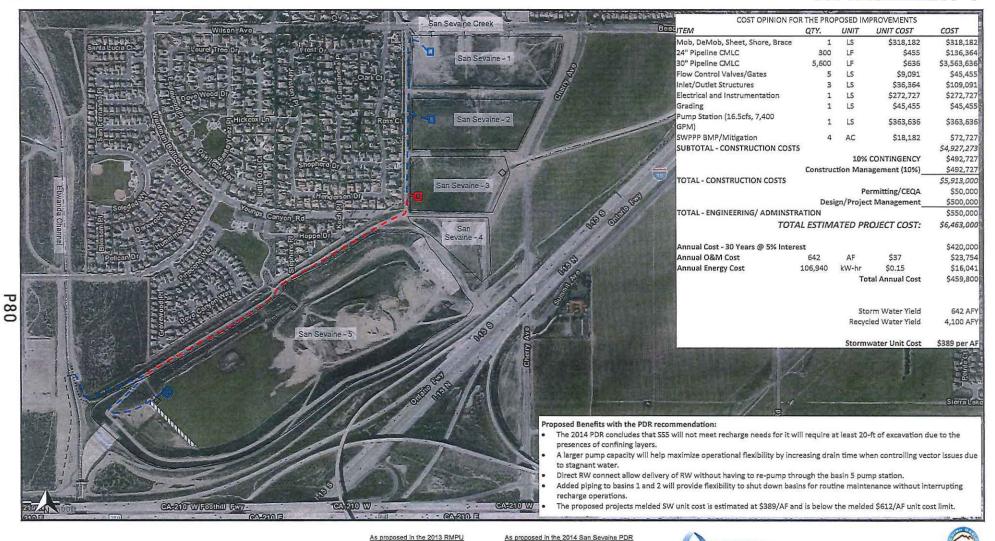

#### II. BUSINESS ITEMS

- A. FIRST AMENDMENT TO TASK ORDER 8 (SAN SEVAINE RMPU IMPROVEMENT PROJECT)
  Approve the increase of the total project budget for San Sevaine Basin improvements and amend Task Order No. 8, subject to any non-substantive changes. (Page 76)
- B. FIRST AMENDMENT TO TASK ORDER 1 (2013 RMPU AMENDMENT YIELD ENHANCEMENT PROJECTS PLANNING, PERMITTING, AND DESIGN)