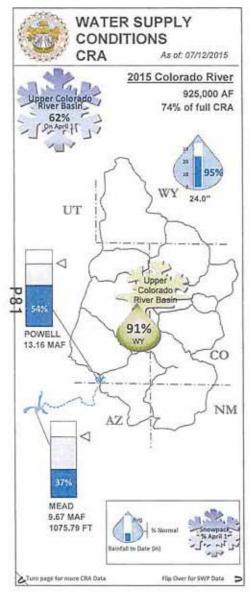

lemental water for recharge via spreading or in-lieu and increasing water use efficiency due to cost effectiveness were some of the comment themes. The Agency will continue the supply portfolio discussions through September and will schedule individual meetings with our member agencies.

### Water Supply Allocation Plan (WSAP):

Reminder that effective July 1, 2015 through June 30, 2016, reduced Tier 1 allocations will be as follows. Purchases of water in excess of the amounts below will result in an Allocation Surcharge from MWD. Cumulative sales are through end of August 2015.

CVWD: 26,569 AF (Cumulative sales of 2,234.6 AF, 8% of WSAP Allocation)
WFA: 27,406 AF (Cumulative sales of 2,906.4, 11% of WSAP Allocation)
FWC: 7,293 AF (Cumulative sales of 1,602.3 AF, 22% of WSAP Allocation)



#### HIGHLIGHTS

#### Colorado River Basin

- Runoff forecast at 91% of normal up from 63% due to above normal precipitation in May and June.
- More monsoonal moisture anticipated this week, producing heavy rain and localized flooding.

#### Northern California

- Runoff forecast remains below normal at 49%.
- Above normal temperatures forecasted for the week.
- Snow in July for portions of the central Sierra, increasing



Braulers stepulat refor to the retevent state, Pedeval, and local agenties for additional or for the most up to date water supply information.

Reservoirs, likes, aquesicts, majo, watersheds, and all other visual representations on this region are not drawn to scale.

http://www.mwdh2o.com/PDF\_About\_Your\_Water/2.2.4\_water\_supply\_conditions.pdf This report is tie