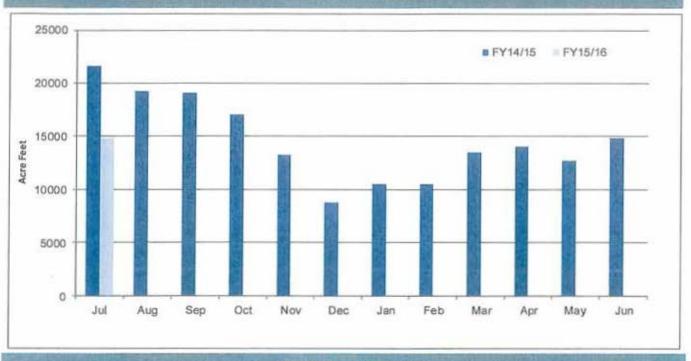

est presenters from RAND Corp. The Agency will continue portfolio discussions on September 30th where we will review draft results from an example portfolio and continue developing and optimizing portfolios through October.
- Baseline supply availability and uncertainty was completed by RAND. Weather dependent supplies such as local surface, imported water and groundwater were modeled against 106 downscaled global climate model simulations. The models included monthly temperature and precipitation projections to 2050. Initial trends indicate that across all climate model simulations average annual temperature will increase. Precipitation is highly variable and did not exhibit a consistent trend with half of the simulations resulting in drier and wetter conditions.

### Regional Water Use



### **MWD** Dashboard

- MWD-IRP: MWD is in the process of updating its 2010 Integrated Resources Plan (IRP) and has been conducting technical
  workshops to discuss both imported water and local supply forecasts. Initial results indicate that if no IRP actions are taken,
  there is a 20% likelihood of being in a shortage allocation by 2030 and further increases to 60% by 2040. Schedule for completion is set for October.
- MWD Water Supply Allocation Plan (WSAP): Reminder that effective July 1, 2015 through June 30, 2016, reduced Tier 1 allocations will be as follows. Purchases of water in excess of the amounts below will result in an Allocation Surcharge from MWD. Cumulative sales is through end of August 2015.

CVWD: 26,569 AF (Cumulative sales of 2,234.6 AF, 8% of WSAP Allocation)
WFA