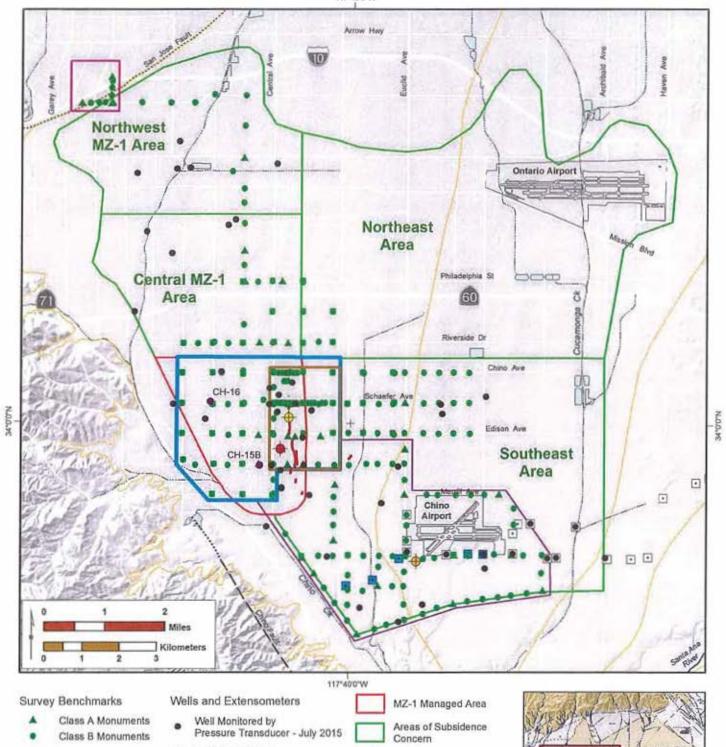

estimate of the pre-consolidation stress in the Northwest MZ-1 Area will be prepared.
  - Task 5: A siting study will be performed to identify up to five publicly-owned sites for the potential Pomona Extensometer Facility.

#### Data Analysis and Reporting

- Northwest MZ-1 Area Investigation:
  - Task 1: The draft technical memorandum titled Initial Hydrogeologic Conceptual Model and the Monitoring and Testing Program for the Northwest MZ-1 Area is scheduled to be completed and submitted to the Committee for review in November 2015. The final technical memorandum is scheduled to be published in December 2015.

### Meetings of the Ground-Level Monitoring Committee

The next meeting of the Committee is planned for November 2015 to discuss progress and interim deliverables for the GLMP.





Survey Areas

- Southeast Area
- Fissure Zone
- Managed Area
- San Jose Fault Zone

Prepared by:



- CH-15B & CH-16
- Desalter Well
- Desalter Well -Chino Creek Well Field
- Ayala Park Extensometer
- Chino Creek Extensometer

Daniels Horizontal Extensometer

Author: TCR
Date: 20151001
File: Figure\_1.mxd



Historical Ground Fissures

Ground-Level Monitoring Program

Q1 FY2015-16

Figure 1

THIS PAGE
HAS
INTENTIONALLY
BEEN LEFT
BLANK
FOR PAGINATION

### **CHINO BASIN WATERMASTER**

### IV. INFORMATION

3. RMPU Status Report

Schedule:

# Figure 8-3 Implementation Plan and Schedule

| Implementation Step                                                                                                                  | Project<br>Type (PS or<br>YE) | Implementation Period |   |     |    |