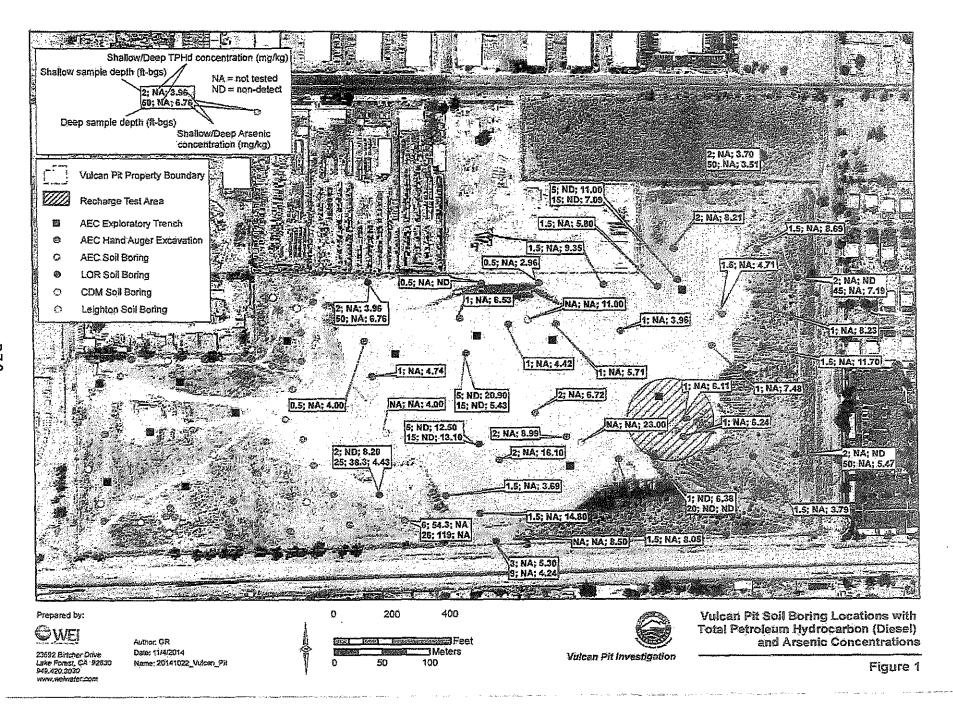

# C. CALMAT COMPANY (VULCAN MATERIALS) – APPLICATION FOR LOCAL STORAGE AGREEMENT (Page 53)

Approve Vulcan Materials' Application for a Local Supplemental Storage Agreement and Application to Recapture Water in Storage that would be expressly subject to subsequent Watermaster determinations on: (1) the quantity of Local Supplemental Water in Storage; (2) the priority among all competing Applications for Local Storage Agreements; and (3) the general terms and conditions concerning Preemptive Replenishment and Storage. This action would be without prejudice to other pending Applications or the priority among competing Applications. This approach will allow Vulcan Materials Company to proceed with recharge activities subject to the ongoing regulation of Watermaster of Storage Agreements on equitable, non-discriminatory grounds but without prejudice to other pending Applications.

Notice of Application for Local Storage Agreement and to Recapture Water in Storage

 On March 2, 2015, Vulcan Materials submitted an Application for a Local Storage
 Agreement for 50.000 acre-feet to be placed into a Local Supplemental Storage Account. A
 Form 4, Application to Recapture Water in Storage, was also submitted.