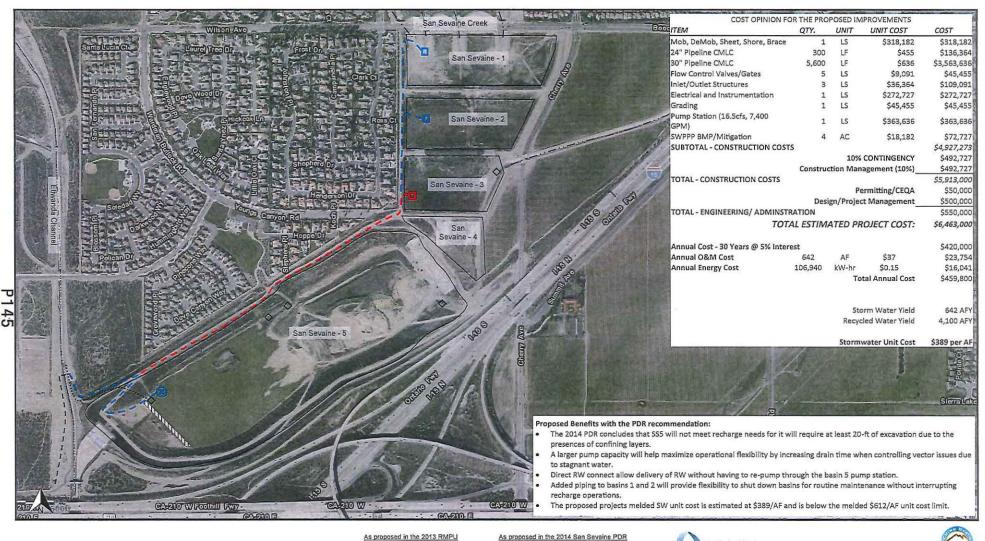

# A. FIRST AMENDMENT TO TASK ORDER 8 (SAN SEVAINE RMPU IMPROVEMENT PROJECT) (Page 141)

Recommend Advisory Committee approval to Increase the total project budget for San Sevaine Basin improvements and to amend Task Order No. 8, subject to any non-substantive changes

# A. FIRST AMENDMENT TO TASK ORDER 8 (SAN SEVAINE RMPU IMPROVEMENT PROJECT) (Page 141)

Recommend Advisory Committee approval to Increase the total project budget for San Sevaine Basin improvements and to amend Task Order No. 8, subject to any non-substantive changes.