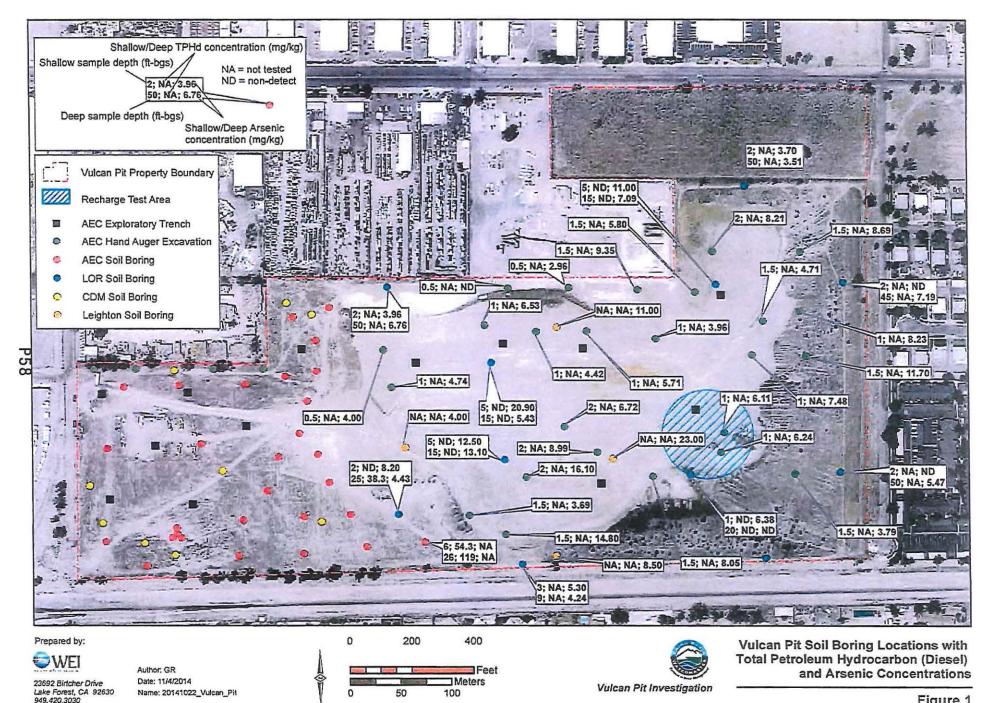

# C. CALMAT COMPANY (VULCAN MATERIALS) – APPLICATION FOR LOCAL STORAGE AGREEMENT (Page 53)

Approve Vulcan Materials' Application for a Local Supplemental Storage Agreement and Application to Recapture Water in Storage that would be expressly subject to subsequent Watermaster determinations on: (1) the quantity of Local Supplemental Water in Storage; (2) the priority among all competing Applications for Local Storage Agreements; and (3) the general terms and conditions concerning Preemptive Replenishment and Storage. This action would be without prejudice to other pending Applications or the priority among competing Applications. This approach will allow Vulcan Materials Company to proceed with recharge activities subject to the ongoing regulation of Watermaster of Storage Agreements on equitable, non-discriminatory grounds but without prejudice to other pending Applications.

Notice of Application for Local Storage Agreement and to Recapture Water in Storage

 On March 2, 2015, Vulcan Materials submitted an Application for a Local Storage
 Agreement for 50.000 acre-feet to be placed into a Local Supplemental Storage Account. A
 Form 4, Application to Recapture Water in Storage, was also submitted.