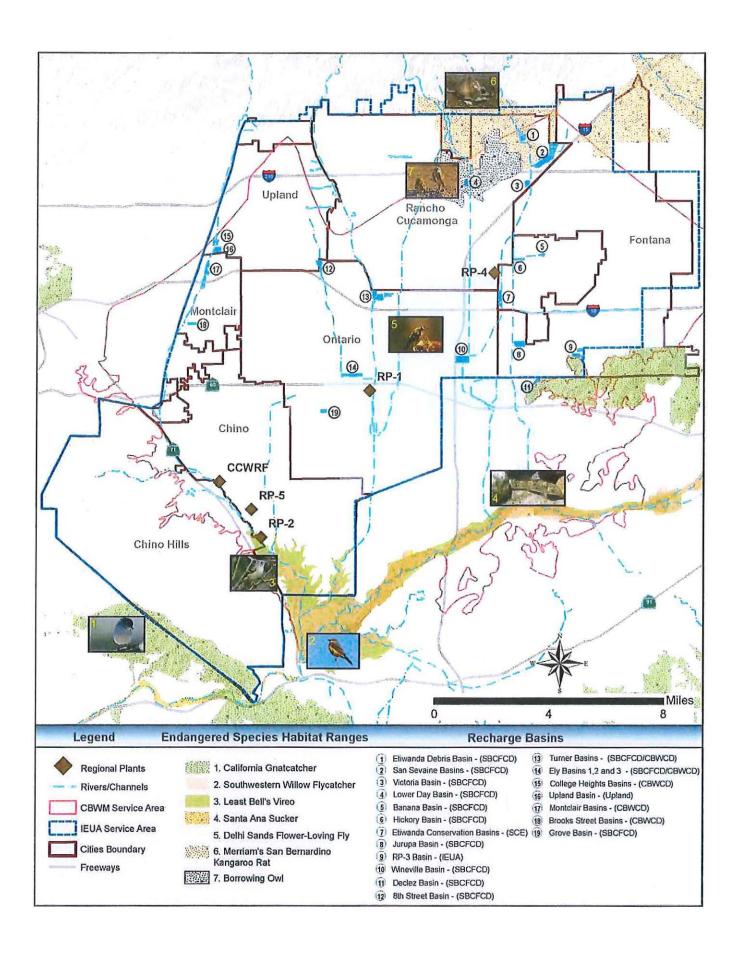

----------------------------|----------------------------------------|
| PID - 19a                  | Wineville Basin                             | DSF                                    |
| PID - 12                   | Lower Day Basin                             | SBKR, CAGN, BUOW                       |
| PID - 7                    | San Sevaine Basins (1-5)                    | SBKR                                   |
| PID - 11                   | Victoria Basin                              | SBKR                                   |
| PID - 2                    | Montclair Basins (1-3)                      | CAGN                                   |
| DSF=Delhi Sands Flower-Los | ing Fly: SRKR=Merriam's San Bernardino Kana | aroo Rat: CAGN=California Gnatcatcher: |

BUOW=Burrowing Owl







# 2013RMPU AMENDMENT YIELD ENHANCEMENT PROJECTS PROJECT NO. RW15003 STATUS UPDATE: JANUARY 28, 2015

The 2013 Amendment to the 2010 Recharge Master Plan Update recommended that the yield enhancement projects listed below be implemented for preliminary-design, environmental

review, permitting, and final design.

| ID  | Basin