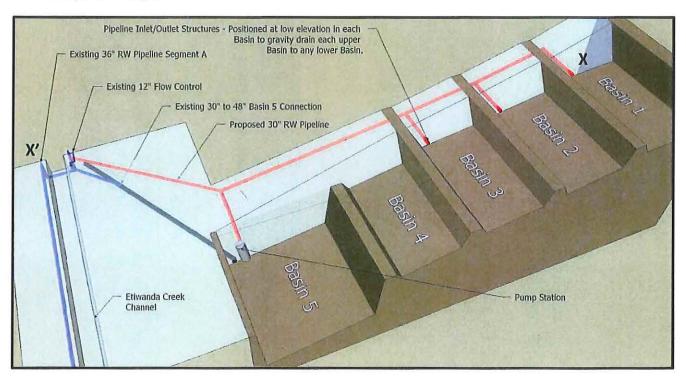

# A. FIRST AMENDMENT TO TASK ORDER 8 (SAN SEVAINE RMPU IMPROVEMENT PROJECT) (Page 141)

Recommend Advisory Committee approval to Increase the total project budget for San Sevaine Basin improvements and to amend Task Order No. 8, subject to any non-substantive changes

# B. FIRST AMENDMENT TO TASK ORDER 1 (2013 RMPU AMENDMENT YIELD ENHANCEMENT PROJECTS – PLANNING, PERMITTING, AND DESIGN) (Page 157)

Recommend Advisory Committee approval to add East Declez Basin project and remove Sierra Basin and Lower San Sevaine from the project list; and to update Task Order No. 1 to reflect the change in projects and adjust the soft cost.