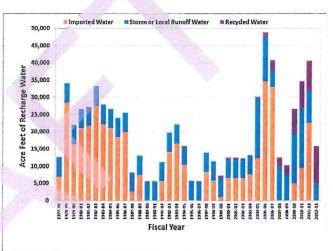

ental water recharge, and have jointly agreed to fund these projects. Watermaster and IEUA staff's started meeting monthly to plan these projects. Watermaster's share of the cost of these projects was included in the budget adopted by Watermaster for fiscal year 2013/14.

Watermaster continued work on the 2013 Amendment to the 2010 Recharge Master Plan (2013 RMPU). The Recharge Master Plan Update Steering Committee (Steering Committee) met twice per month to complete the 2013 RMPU. During this period, the following sections of the Amendment were completed and approved by Watermaster: 5-Monitoring, Reporting, and Accounting Practices to Estimate Long-Term Average Annual Net New Stormwater Recharge; 6-Recharge Options to Improve Yield and Assure Sustainability; and 7-Evaluation Criteria.





# Program Element 3: Develop and Implement Water Supply Plan for the Impaired Areas of the Basin; and Program Element 5: Develop and Implement Regional Supplemental Water Program

Construction of the Chino I Desalter Expansion and the Chino II Desalter facilities was completed in February 2006. As currently configured, the Chino I Desalter provides 2.6 million gallons per day (MGD) of treated (air stripping for VOC removal) water from Well Nos. 1-4, 4.9 MGD of treated (ion exchange for nitrate removal) water from Well Nos. 5-15, and 6.7 MGD of treated (reverse osmosis for nitrate and TDS removal) water from Well Nos. 5-15 for a total of 14.2 MGD (15,900 AFY). The Chino II Desalter provides 4.0 MGD of ion exchange treated water and 6.0 MGD of reverse osmosis treated water from eight addit