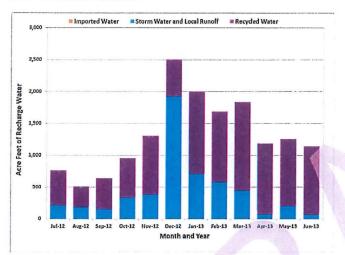

emental water recharge, and have jointly agreed to fund these projects. Watermaster and IEUA staff's started meeting monthly to plan these projects. Watermaster's share of the cost of these projects was included in the budget adopted by Watermaster for fiscal year 2013/14.

Watermaster continued work on the 2013 Amendment to the 2010 Recharge Master Plan (2013 RMPU). The Recharge Master Plan Update Steering Committee (Steering Committee) met twice per month to complete the 2013 RMPU. During this period, the following sections of the Amendment were completed and approved by Watermaster: 5-Monitoring, Reporting, and Accounting Practices to Estimate Long-Term Average Annual Net New Stormwater Recharge; 6-Recharge Options to Improve Yield and Assure Sustainability; and 7-Evaluation Criteria.





# Program Element 3: Develop and Implement Water Supply Plan for the Impaired Areas of the Basin; and Program Element 5: Develop and Implement Regional Supplemental Water Program

Construction of the Chino I Desalter Expansion and the Chino II Desalter facilities was completed in February 2006. As currently configured, the Chino I Desalter provides 2.6 million gallons per day (MGD) of treated (air stripping for VOC removal) water from Well Nos. 1-4, 4.9 MGD of treated (ion exchange for nitrate removal) water from Well Nos. 5-15, and 6.7 MGD of treated (reverse osmosis for nitrate and TDS removal) water from Well Nos. 5-15 for a total of 14.2 MGD (15,900 AFY). The Chino II Desalter provides 4.0 MGD of ion exchange treated water and 6.0 MGD of reverse osmosis treated water from eight add