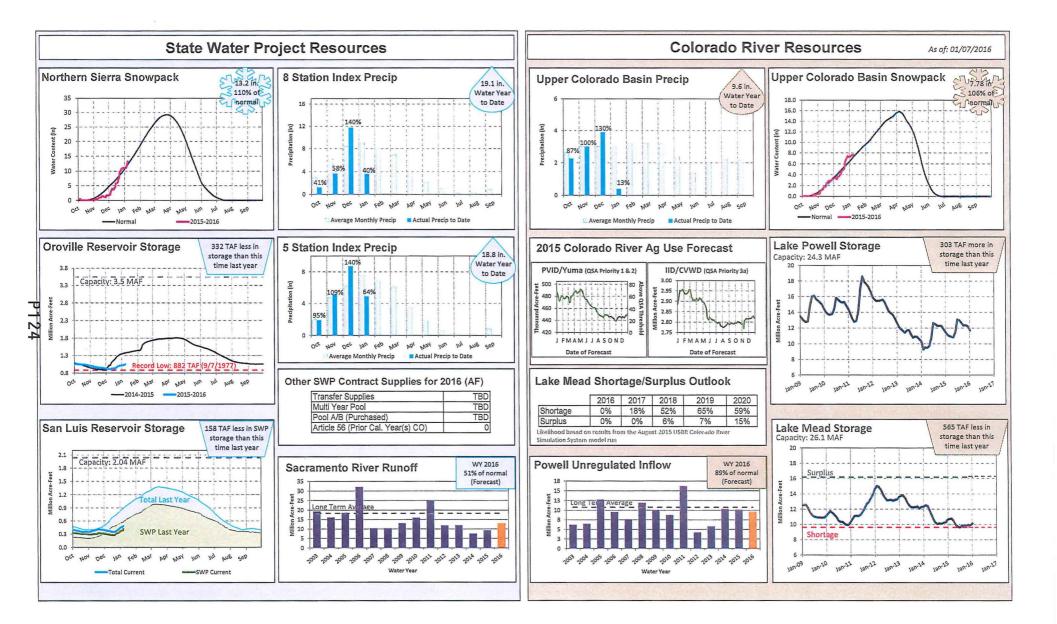

will commence early 2016, which will include:

- Supply reliability goals and corresponding cost of service
- Local resource development and MWDs role
- Storage management goals, both at regional and local level
- Conservation programming considerations and efficiency targets

#### • Water Supply Allocation Plan (WSAP):

Reminder that effective July 1, 2015 through June 30, 2016, reduced Tier 1 allocations will be as follows. Purchases of water in excess of the amounts below will result in an Allocation Surcharge from MWD. Cumulative sales are through end of December 2015.

CVWD: 26,570 AF (Cumulative sales of 5,245.5 AF, 20% of WSAP Allocation) WFA: 27,406 AF (Cumulative sales of 7,164.6 AF, 26% of WSAP Allocation) FWC: 7,293 AF (Cumulative sales of 2,935.3 AF, 40% of WSAP Allocation)







West Coast Advisors Strategic Public Affairs

#### December 31, 2015

| То:   | Inland Empire Utilities Agency |
|-------|--------------------------------|
| From: | Michael Boccadoro<br>President |
| RE:   | December Legislative Report    |

#### Overview:

December was a relatively slow month in Sacramento with Legislators working in their districts before returning to Sacramento in January. Final action on legislation was taken in October leaving November and December with no formal legislative activity. When members return in January, they will have until the end of the month to move any two-year holdover bills out of their house of origin.

As discussed in November, there have been significant efforts to advance reform of Proposition 218. A group of organizations including the Ass