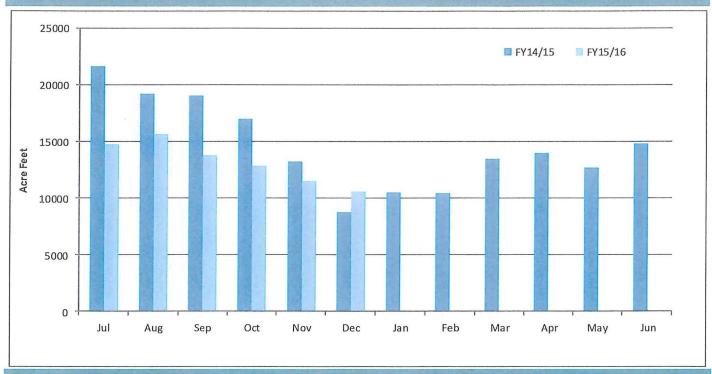

## A. MID-YEAR REVIEW OF FISCAL YEAR 2015/16 (Information Only) (Page 55)

Receive and file the Mid-Year Review Report for the period of July 1, 2015 through December 31, 2015 as presented.