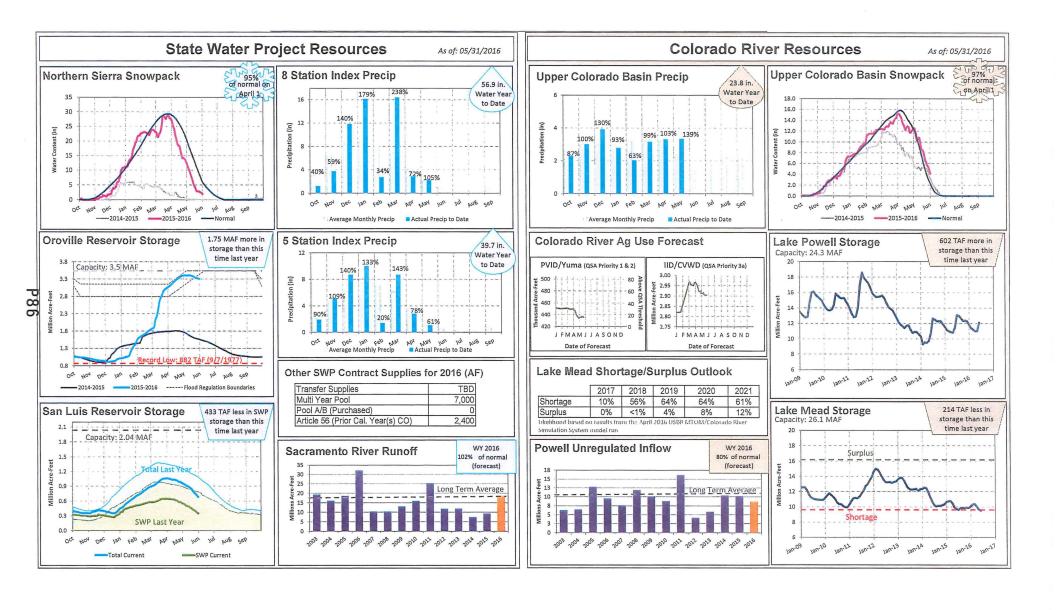

### D. GM REPORT

- 1. RMPU Grant Funding CBWM Letter
- 2. SGMA Update
- 3. Replenishment Water
- 4. Other

(0:09:19) Mr. Kavounas gave a report and added an item regarding final assessments for Fiscal Year 2015/16, Production Year 2014/15, indicating that the package will be distributed in June 2016 for approval under existing rules since the Safe Yield Reset Agreement has yet to be heard by the Court. He also announced the Assessment Package Workshop will be held at Watermaster at 10:00 a.m. on June 7, 2016. A discussion ensued.

(0:16:00) Mr. Chris Berch gave a report.

(0:19:51) Mr. Bill Leever gave a presentation on Groundwater Recharge and Operations Update. A discussion ensued.