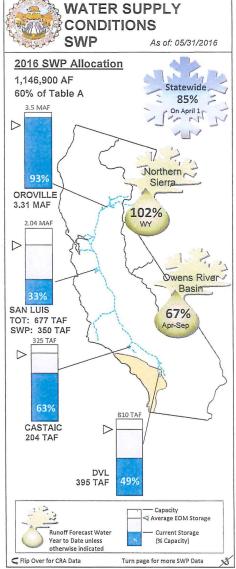

### D. GM REPORT

- 1. RMPU Grant Funding CBWM Letter
- 2. SGMA Update
- 3. Replenishment Water
- 4. Other

(0:09:19) Mr. Kavounas gave a report and added an item regarding final assessments for Fiscal Year 2015/16, Production Year 2014/15, indicating that the package will be distributed in June 2016 for approval under existing rules since the Safe Yield Reset Agreement has yet to be heard by the Court. He also announced the Assessment Package Workshop will be held at Watermaster at 10:00 a.m. on June 7, 2016. A discussion ensued.

(0:16:00) Mr. Chris Berch gave a report.

(0:19:51) Mr. Bill Leever gave a presentation on Groundwater Recharge and Operations Update. A discussion ensued.