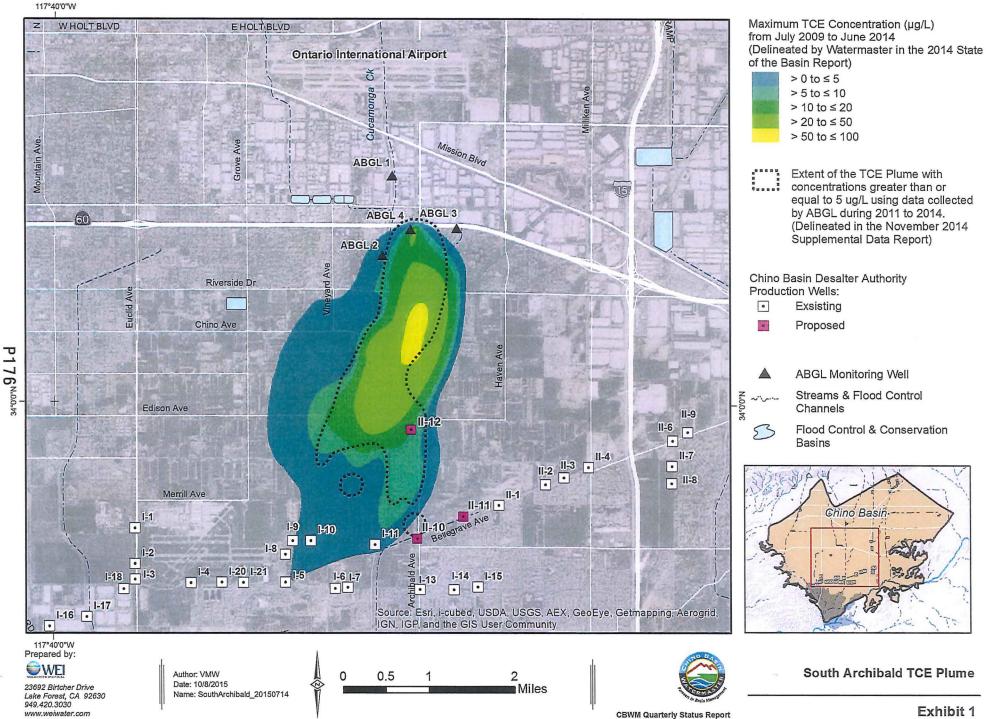

and the CDA reached a Joint Facility Development Agreement<sup>8</sup> for implementation of a project designed to remediate the South Archibald Plume. The proposed project includes the construction and operation of three new CDA production wells, and a dedicated pipeline to convey produced groundwater from the three new wells and existing CDA well I-11 to the Desalter II treatment facility. The Draft Feasibility Study and RAP will be finalized based on regulatory input from the Regional Board, and comments from the public and other stakeholders. The anticipated milestones for this proposed project are to obtain Regional Board approval by April 2016, commence project implementation in 2016, and initiate cleanup efforts by 2017.



<sup>&</sup>lt;sup>8</sup> Agreement dated June 17, 2015



Exhibit 1

Contaminants: The primary contaminant is Trichloroethene (TCE). The maximum contaminant level for TCE is 5 micrograms per liter ( $\mu$ g/L). The maximum TCE concentration detected in a groundwater sample collected from wells within the plume area during the last five years (2011 to 2015) is 670  $\mu$ g/L. Other contaminants of concern include 1,2-dicloroethane, 1,1-dicloroethene, cis-1,2-dichloroethene, and 1,2,3-trichloropropane.

**Location:** The Chino Airport TCE Plume is located in the southwestern portion of the Chino Basin within the City of Chino (Exhibit 1). As delineated by the Chino Basin Watermaster (Watermaster) in 2015<sup>1</sup>, the extent of the plume with detectable TCE concentrations is about 3,500 feet wide and 12,500 feet long, extending from the Chino