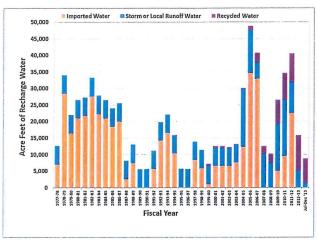

#### C. SAN ANTONIO WATER COMPANY - APPLICATION FOR RECHARGE

Notice of Application for Recharge – On January 22, 2016, San Antonio Water Company submitted an Application for Recharge for up to 200.000 acre-feet to be recharged into Montclair 2, 3, and 4, and Brooks recharge basins.