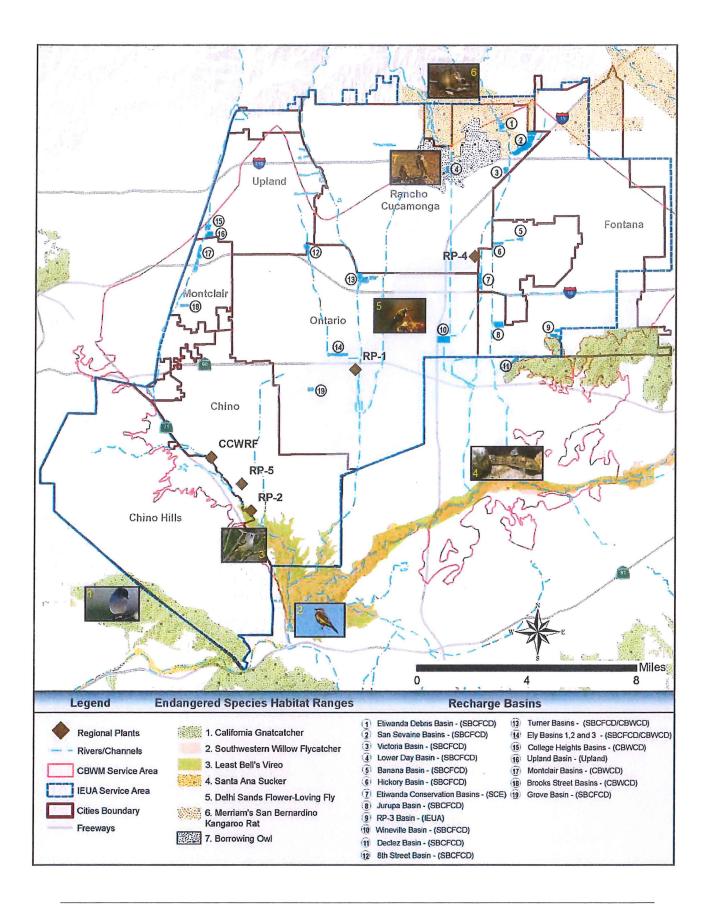

#### A. EAST DECLEZ BASIN (For Discussion and Possible Action)

Staff report to follow separately.