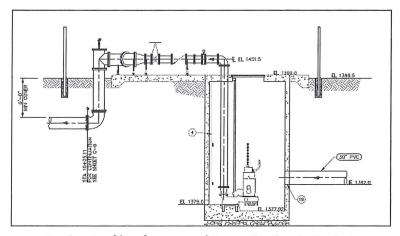

na Watershed Project authority as part of Proposition 84 and a \$375,000 federal grant from the US Bureau of Reclamation.

**Cost Sharing Document:** Task Order No. 8 of the Master Agreement of 2014 (Amended in April 2015)

#### Project Update:

Recently, staff finalized the review of Dudek's 50-percent design submittal. Dudek is currently proceeding to the next submittal phase. Staff is planning to complete the design by March 2016. In parallel, Dudek is revisiting the monitoring well location. Staff recommended additional distance to nearby drinking wells to minimize commercial impact and increase monitoring time.

#### **Conceptual Design:**



Isometric View of the Recommended Basin Improvement
Pump Station in Basin 5 and Extension of the Recycled Water Pipeline to Basins 1, 2, and 3



Design Profile of proposed Pump Station in Basin 5



Design Profile of proposed inlet to Pump Station





# 2013 RMPU AMENDMENT YIELD ENHANCEMENT PROJECTS PROJECT NO. RW15003.00 STATUS UPDATE: February 01, 2016

The 2013 Amendment to the 2010 Recharge Master Plan Update recommended that the yield enhancement projects listed below be implemented for preliminary-design, environmental review, permitting, and final design.

| Basin             |                                                              |                                               |       | ginal<br>J Yield | Adjusted Yield |       |
|-------------------|--------------------------------------------------------------|-----------------------------------------------|-------|------------------|----------------|-------|
|