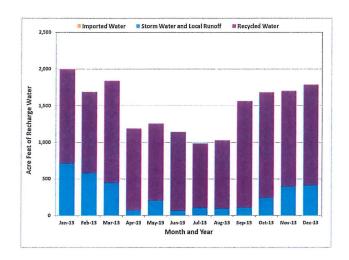

#### C. SAN ANTONIO WATER COMPANY - APPLICATION FOR RECHARGE

Notice of Application for Recharge – On January 22, 2016, San Antonio Water Company submitted an Application for Recharge for up to 200.000 acre-feet to be recharged into Montclair 2, 3, and 4, and Brooks recharge basins.