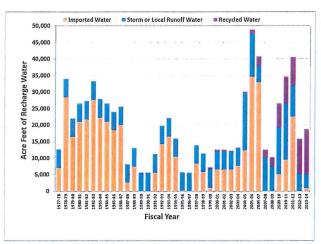

extend the dilution period from a running 60 months to a running 120 months. The significance of this permit amendment was to reduce the amount of imported and storm waters required for dilution. IEUA projects that dilution requirements will likely be met through 2019/20, even if no imported water were available for dilution.

The total amount of supplemental water recharged in MZ-1 since the Peace II Agreement through June 30, 2014 was approximately 44,446 acre-feet, which is slightly less than the 45,500 acre-feet required by June 30, 2014 (annual requirement of 6,500 acre-feet): the shortfall of 1,054 acre-feet will be carried-over and recharged in MZ-1 in a future year. The amount of supplemental water recharged into MZ-1 during the reporting period was approximately 819 acre-feet.





The Groundwater Recharge Coordinating Committee (GRCC) met once during this reporting period, in March 2014. Recharge basin operations and maintenance are discussed during these meetings.

Watermaster and IEUA continued work on the Turner Basins/Guasti Park Recharge Expansion Project in MZ-2. Following completion, anticipated in 2014, the expansion project is projected to recharge an additional 300 acre-feet of storm runoff annually. Infiltration testing for the Wineville Proof-of-Concept project was completed in November 2013. The Final Report on the project was published in April 2014, and it stated that the basin showed potential for recharge.

During the reporting period, Watermaster and IEUA continued to develop a series of projects outside of the 2013 Amendment to the 2010 Recharge