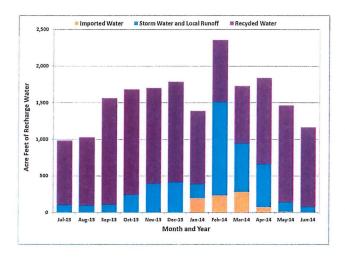

d extend the dilution period from a running 60 months to a running 120 months. The significance of this permit amendment was to reduce the amount of imported and storm waters required for dilution. IEUA projects that dilution requirements will likely be met through 2019/20, even if no imported water were available for dilution.

The total amount of supplemental water recharged in MZ-1 since the Peace II Agreement through June 30, 2014 was approximately 44,446 acre-feet, which is slightly less than the 45,500 acre-feet required by June 30, 2014 (annual requirement of 6,500 acre-feet): the shortfall of 1,054 acre-feet will be carried-over and recharged in MZ-1 in a future year. The amount of supplemental water recharged into MZ-1 during the reporting period was approximately 819 acre-feet.





The Groundwater Recharge Coordinating Committee (GRCC) met once during this reporting period, in March 2014. Recharge basin operations and maintenance are discussed during these meetings.

Watermaster and IEUA continued work on the Turner Basins/Guasti Park Recharge Expansion Project in MZ-2. Following completion, anticipated in 2014, the expansion project is projected to recharge an additional 300 acre-feet of storm runoff annually. Infiltration testing for the Wineville Proof-of-Concept project was completed in November 2013. The Final Report on the project was published in April 2014, and it stated that the basin showed potential for recharge.

During the reporting period, Watermaster and IEUA continued to develop a series of projects outside of the 2013 Amendment to the 2010 Rechar