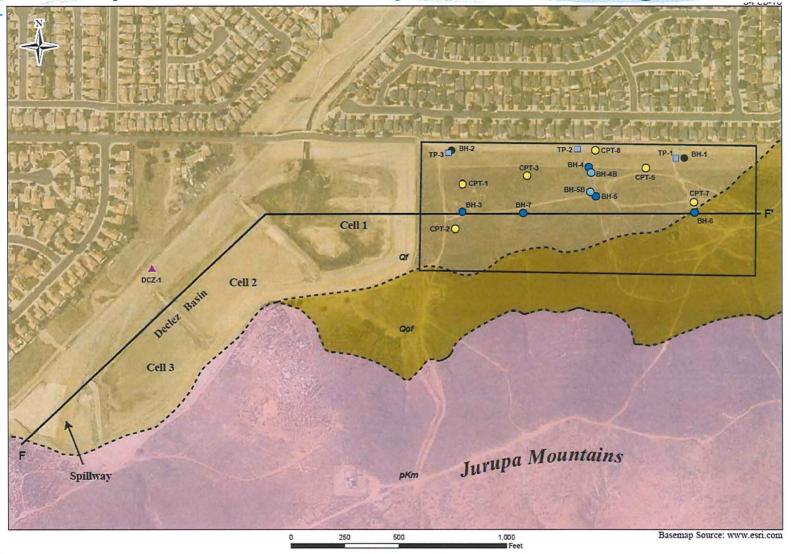

#### A. EAST DECLEZ BASIN (For Discussion and Possible Action)

Staff report to follow separately.