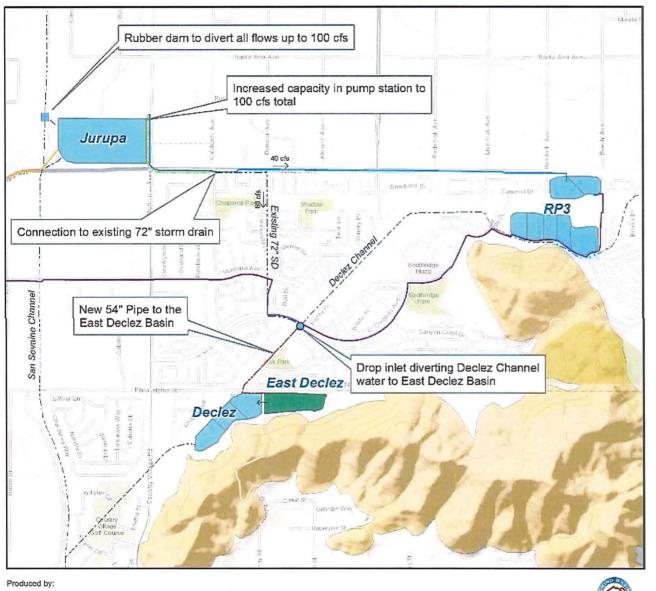

#### A. EAST DECLEZ BASIN (For Discussion and Possible Action)

Staff report to follow separately.