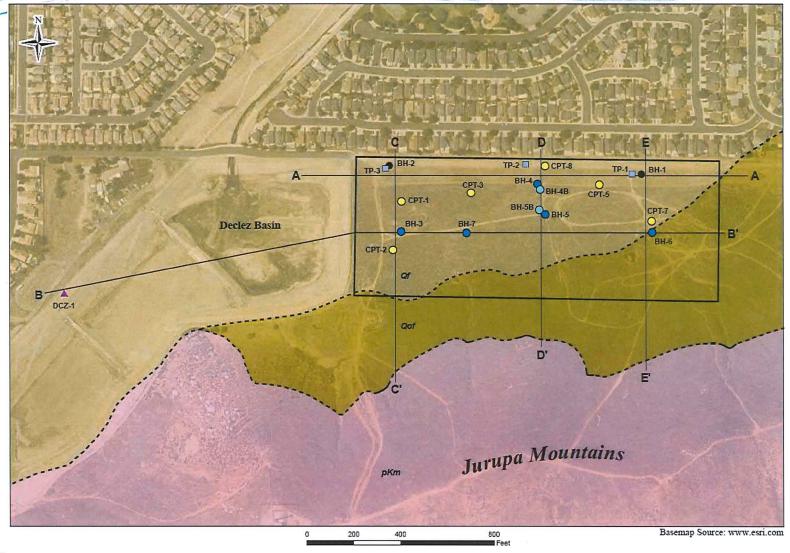

#### A. EAST DECLEZ BASIN (For Discussion and Possible Action)

Staff report to follow separately.