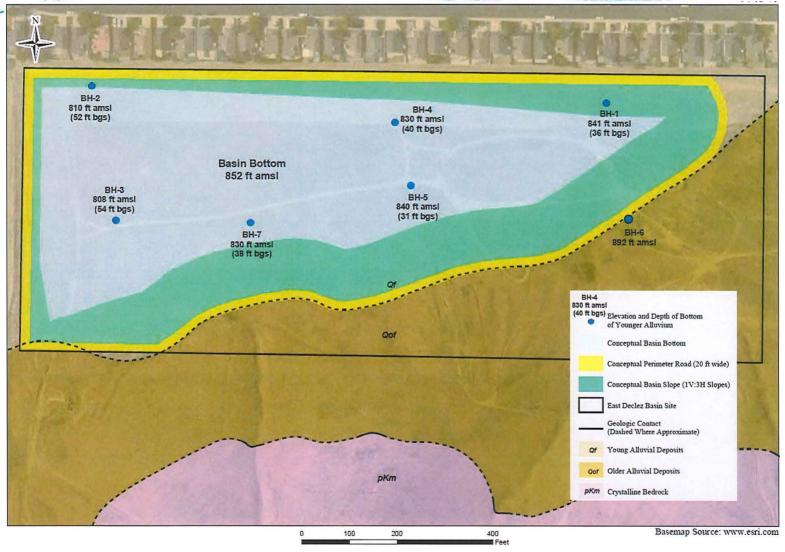

#### A. EAST DECLEZ BASIN (For Discussion and Possible Action)

Staff report to follow separately.