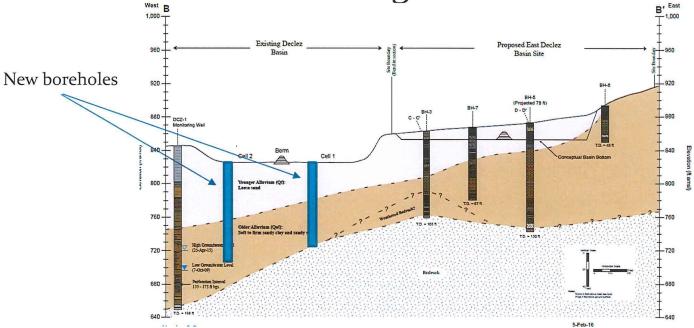

#### A. EAST DECLEZ BASIN (For Discussion and Possible Action)

Staff report to follow separately.