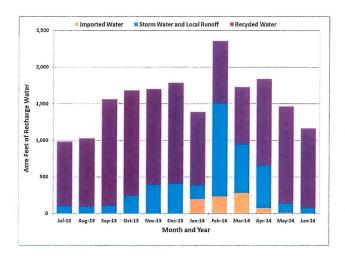

d extend the dilution period from a running 60 months to a running 120 months. The significance of this permit amendment was to reduce the amount of imported and storm waters required for dilution. IEUA projects that dilution requirements will likely be met through 2019/20, even if no imported water were available for dilution.

The total amount of supplemental water recharged in MZ-1 since the Peace II Agreement through June 30, 2014 was approximately 44,446 acre-feet, which is slightly less than the 45,500 acre-feet required by June 30, 2014 (annual requirement of 6,500 acre-feet): the shortfall of 1,054 acre-feet will be carried-over and recharged in MZ-1 in a future year. The amount of supplemental water recharged into MZ-1 during the reporting period was approximately 819 acre-feet.





The Groundwater Recharge Coordinating Committee (GRCC) met once during this reporting period, in March 2014. Recharge basin operations and maintenance are discussed during these meetings.

Watermaster and IEUA continued work on the Turner Basins/Guasti Park Recharge Expansion Project in MZ-2. Following completion, anticipated in 2014, the expansion project is projected to recharge an additional 300 acre-feet of storm runoff annually. Infiltration testing for the Wineville Proof-of-Concept project was completed in November 2013. The Final Report on the project was published in April 2014, and it stated that the basin showed potential for recharge.

During the reporting period, Watermaster and IEUA continued to develop a series of projects outside of the 2013 Amendment to the 2010 Rechar