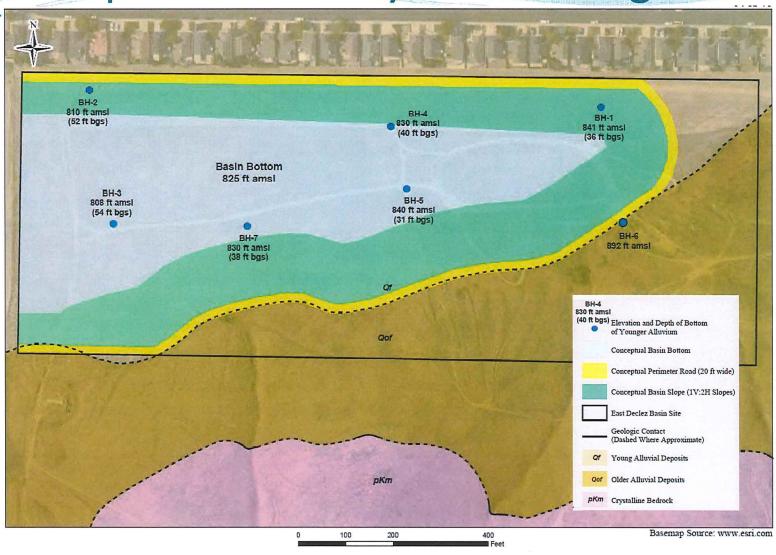

#### A. EAST DECLEZ BASIN (For Discussion and Possible Action)

Staff report to follow separately.