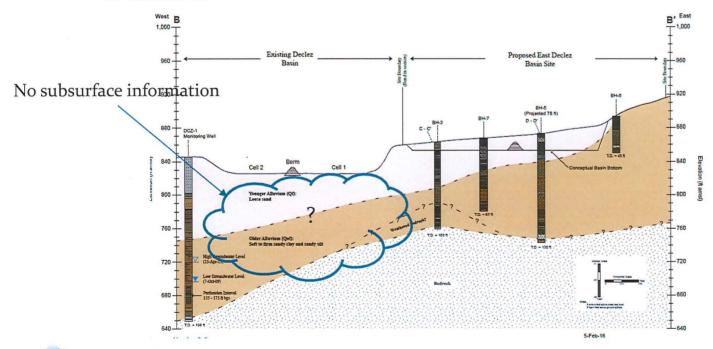

#### A. EAST DECLEZ BASIN (For Discussion and Possible Action)

Staff report to follow separately.