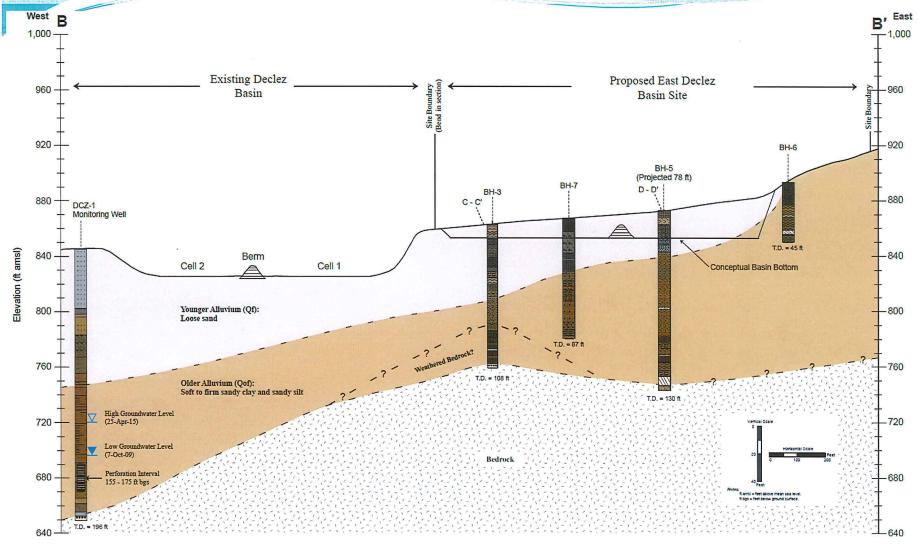

#### A. EAST DECLEZ BASIN (For Discussion and Possible Action)

Staff report to follow separately.