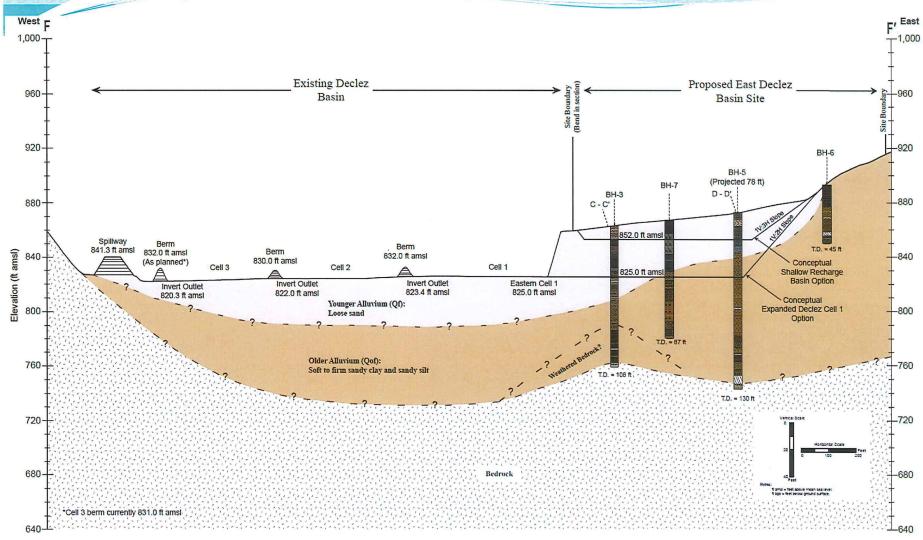

#### A. EAST DECLEZ BASIN (For Discussion and Possible Action)

Staff report to follow separately.