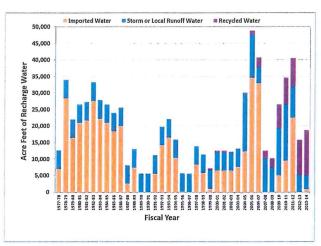

extend the dilution period from a running 60 months to a running 120 months. The significance of this permit amendment was to reduce the amount of imported and storm waters required for dilution. IEUA projects that dilution requirements will likely be met through 2019/20, even if no imported water were available for dilution.

The total amount of supplemental water recharged in MZ-1 since the Peace II Agreement through June 30, 2014 was approximately 44,446 acre-feet, which is slightly less than the 45,500 acre-feet required by June 30, 2014 (annual requirement of 6,500 acre-feet): the shortfall of 1,054 acre-feet will be carried-over and recharged in MZ-1 in a future year. The amount of supplemental water recharged into MZ-1 during the reporting period was approximately 819 acre-feet.





The Groundwater Recharge Coordinating Committee (GRCC) met once during this reporting period, in March 2014. Recharge basin operations and maintenance are discussed during these meetings.

Watermaster and IEUA continued work on the Turner Basins/Guasti Park Recharge Expansion Project in MZ-2. Following completion, anticipated in 2014, the expansion project is projected to recharge an additional 300 acre-feet of storm runoff annually. Infiltration testing for the Wineville Proof-of-Concept project was completed in November 2013. The Final Report on the project was published in April 2014, and it stated that the basin showed potential for recharge.

During the reporting period, Watermaster and IEUA continued to develop a series of projects outside of the 2013 Amendment to the 2010 Recharge