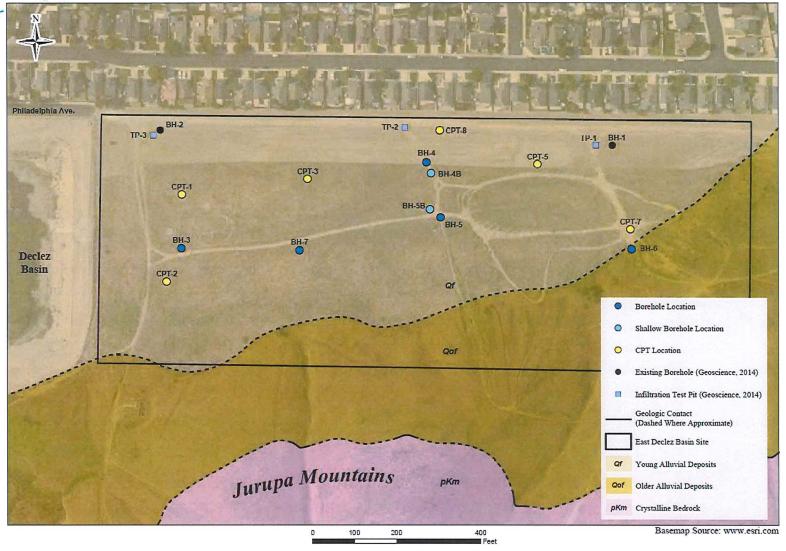

#### A. EAST DECLEZ BASIN (For Discussion and Possible Action)

Staff report to follow separately.