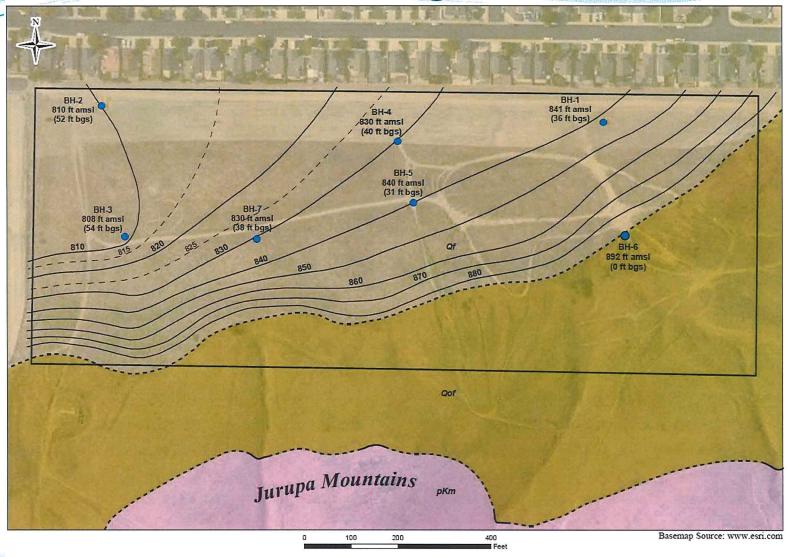

#### A. EAST DECLEZ BASIN (For Discussion and Possible Action)

Staff report to follow separately.