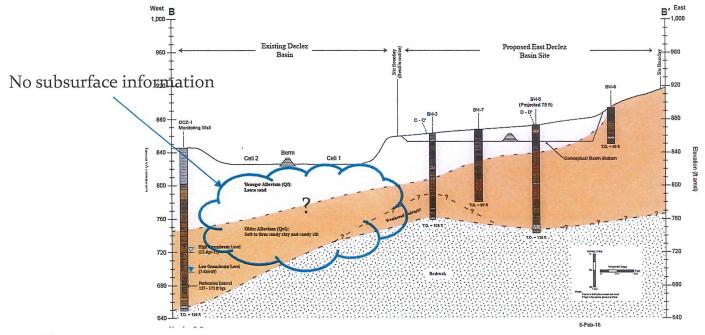

# A. EAST DECLEZ BASIN PROJECT (Page 81)

The Pools have four options: (1) Cancel the purchase of the property; (2) Delay the decision on property acquisition; (3) Proceed with the purchase of the property through IEUA and approve additional funding for the preliminary design and environmental studies or (4) Proceed with the purchase of the property through IEUA and do not pursue the proposed East Declez Basin project at this time.

# A. EAST DECLEZ BASIN (For Discussion and Possible Action)

(0:00:53) Mr. Kavounas gave a report and invited Mr. Harder to give a presentation on the subsurface investigation. A discussion ensued.

(0:54:15) No action was taken; item deferred until the April 2016 meeting.