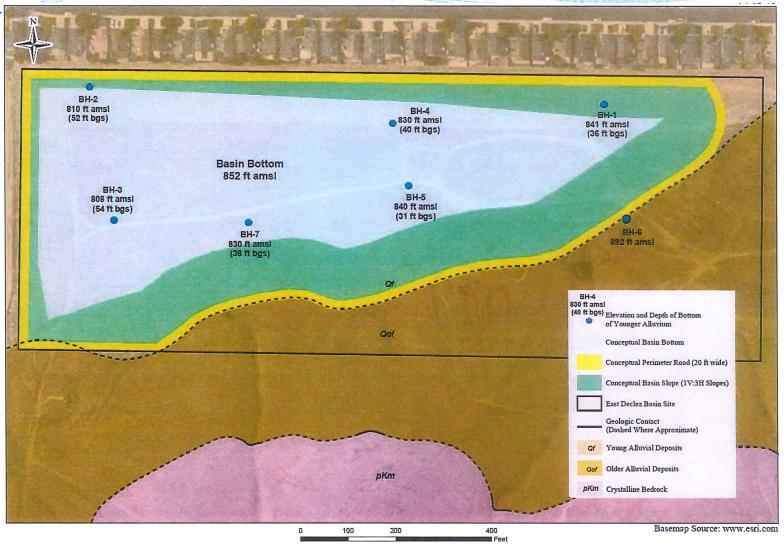

# A. EAST DECLEZ BASIN PROJECT (Page 81)

The Pools have four options: (1) Cancel the purchase of the property; (2) Delay the decision on property acquisition; (3) Proceed with the purchase of the property through IEUA and approve additional funding for the preliminary design and environmental studies or (4) Proceed with the purchase of the property through IEUA and do not pursue the proposed East Declez Basin project at this time.