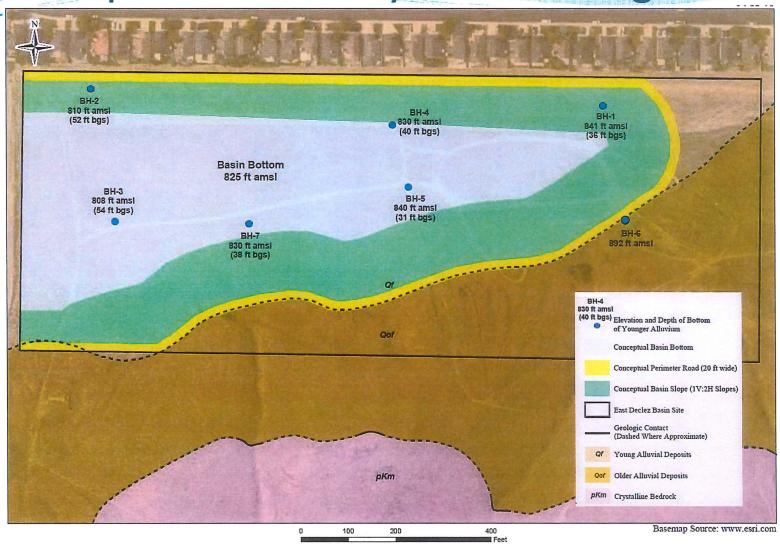

# A. EAST DECLEZ BASIN PROJECT (Page 81)

The Pools have four options: (1) Cancel the purchase of the property; (2) Delay the decision on property acquisition; (3) Proceed with the purchase of the property through IEUA and approve additional funding for the preliminary design and environmental studies or (4) Proceed with the purchase of the property through IEUA and do not pursue the proposed East Declez Basin project at this time.