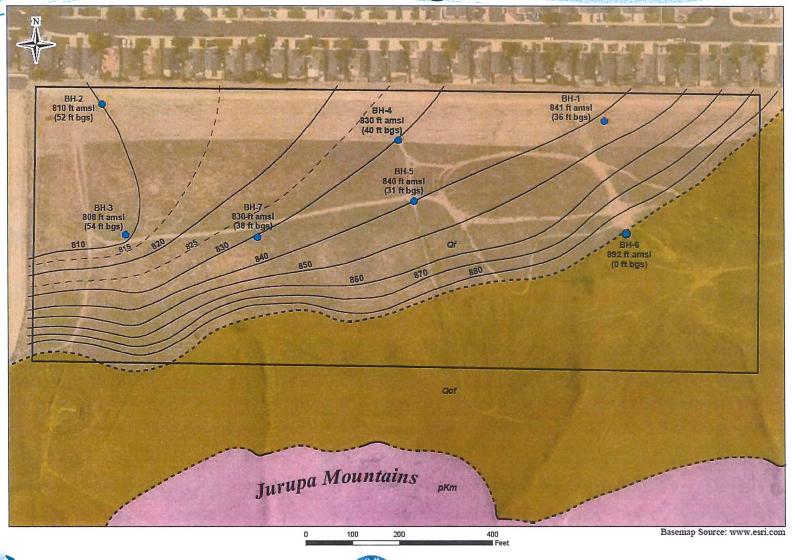

# A. EAST DECLEZ BASIN PROJECT (Page 81)

The Pools have four options: (1) Cancel the purchase of the property; (2) Delay the decision on property acquisition; (3) Proceed with the purchase of the property through IEUA and approve additional funding for the preliminary design and environmental studies or (4) Proceed with the purchase of the property through IEUA and do not pursue the proposed East Declez Basin project at this time.