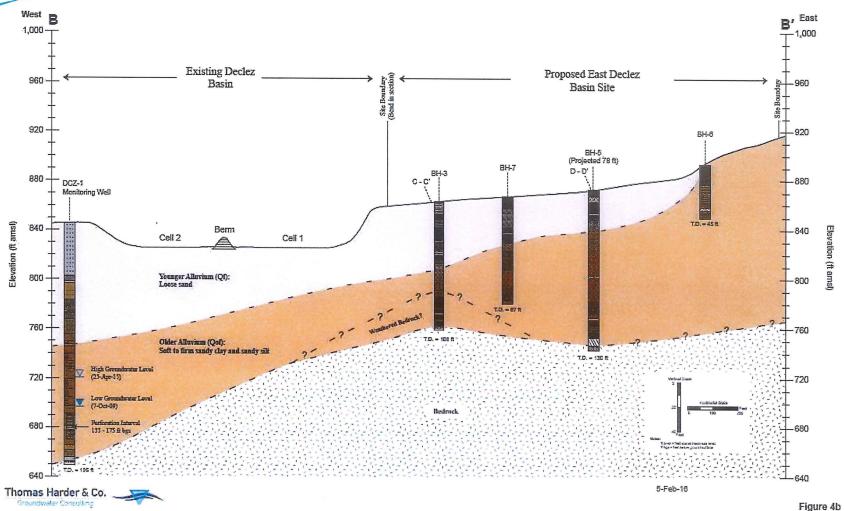

# A. EAST DECLEZ BASIN (For Discussion and Possible Action)

(0:00:53) Mr. Kavounas gave a report and invited Mr. Harder to give a presentation on the subsurface investigation. A discussion ensued.

(0:54:15) No action was taken; item deferred until the April 2016 meeting.