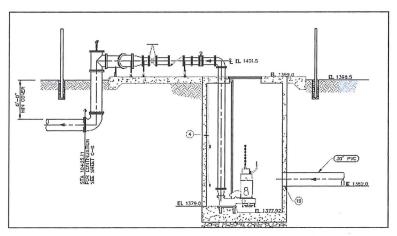

through the Santa Ana Watershed Project Authority as part of Proposition 84 and a \$375,000 federal grant from the US Bureau of Reclamation.

#### **Cost Sharing Document:**

- Task Order No. 8 of the Master Agreement of 2014 (August, 2014)
- 1st Amendment Task Order No. 8 of the Master Agreement of 2014 (April, 2015)

#### **Project Update:**

The design phase was extended to allow for additional permit review of the proposed basin improvement and placement of the new monitoring well within Flood Control District's right of way. In the meantime, the Dudek team is preparing all electrical plans for their next submittal.

#### Conceptual Design:



Isometric View of the Recommended Basin Improvement
Pump Station in Basin 5 and Extension of the Recycled Water Pipeline to Basins 1, 2, and 3



Design Profile of proposed Pump Station in Basin 5



Design Profile of proposed inlet to Pump Station





# 2013 RMPU AMENDMENT YIELD ENHANCEMENT PROJECTS PROJECT NO. RW15003.00 STATUS UPDATE: March 07, 2016

The 2013 Amendment to the 2010 Recharge Master Plan Update recommended that the yield enhancement projects listed below be implemented for preliminary-design, environmental

review, permitting, and final design.

| ID Basin |                                  | Kov Project Impresser outs                                                                                              | The second second | ginal<br>J Yield | Adjusted Yield |       |
|----------|----------------------------------|---------------------------------------------------------------------------------------------