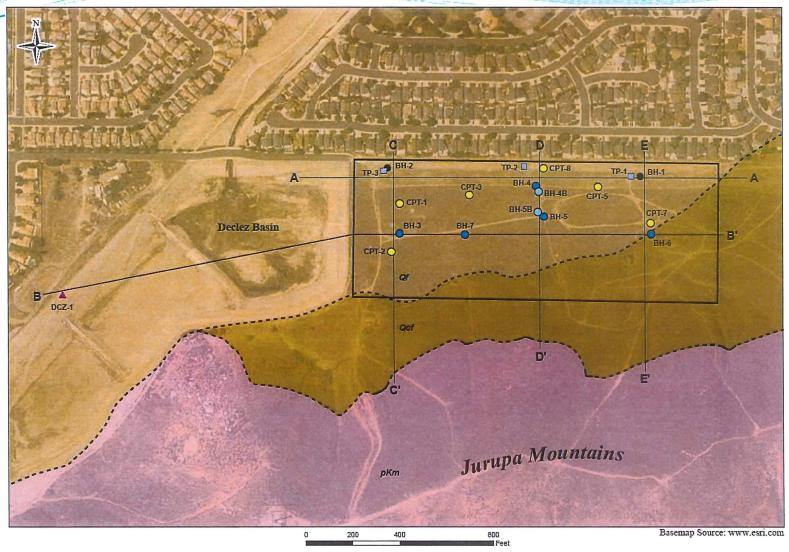

# A. EAST DECLEZ BASIN PROJECT (Page 81)

The Pools have four options: (1) Cancel the purchase of the property; (2) Delay the decision on property acquisition; (3) Proceed with the purchase of the property through IEUA and approve additional funding for the preliminary design and environmental studies or (4) Proceed with the purchase of the property through IEUA and do not pursue the proposed East Declez Basin project at this time.