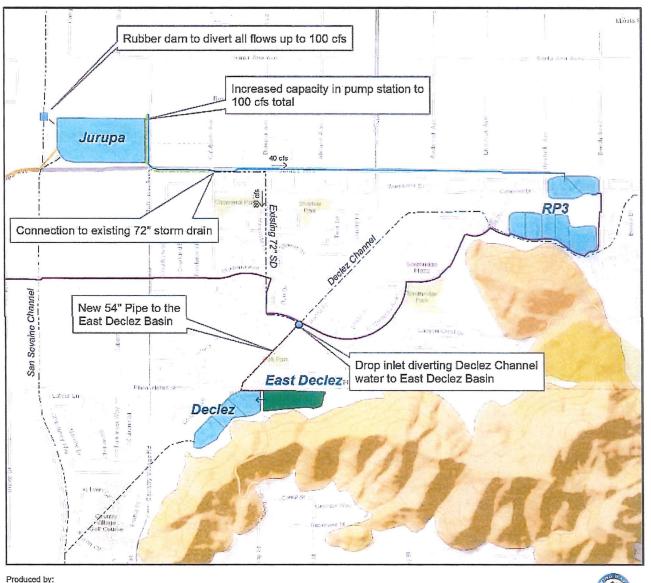

# A. EAST DECLEZ BASIN PROJECT (Page 81)

The Pools have four options: (1) Cancel the purchase of the property; (2) Delay the decision on property acquisition; (3) Proceed with the purchase of the property through IEUA and approve additional funding for the preliminary design and environmental studies or (4) Proceed with the purchase of the property through IEUA and do not pursue the proposed East Declez Basin project at this time.