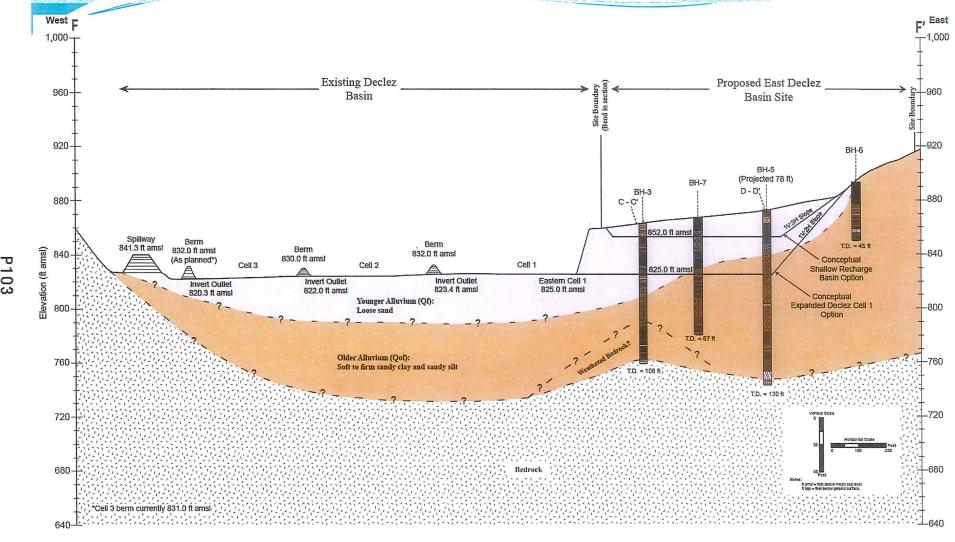

# A. EAST DECLEZ BASIN PROJECT (Page 81)

The Pools have four options: (1) Cancel the purchase of the property; (2) Delay the decision on property acquisition; (3) Proceed with the purchase of the property through IEUA and approve additional funding for the preliminary design and environmental studies or (4) Proceed with the purchase of the property through IEUA and do not pursue the proposed East Declez Basin project at this time.