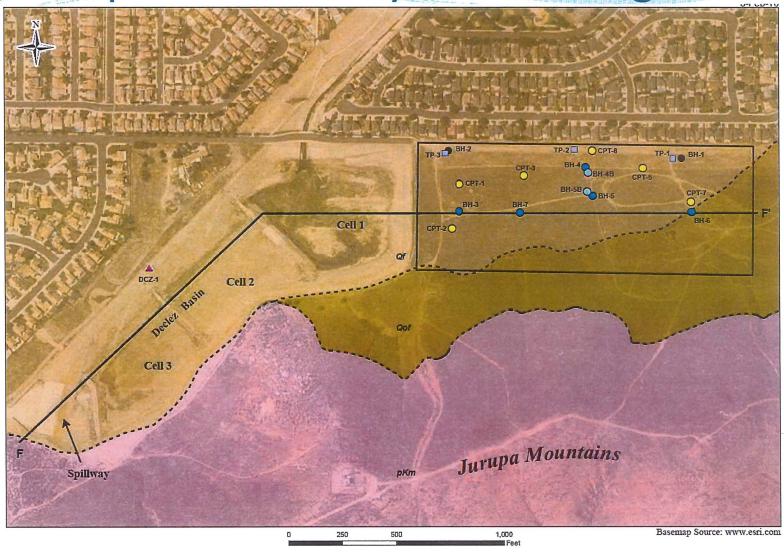

# A. EAST DECLEZ BASIN PROJECT (Page 81)

The Pools have four options: (1) Cancel the purchase of the property; (2) Delay the decision on property acquisition; (3) Proceed with the purchase of the property through IEUA and approve additional funding for the preliminary design and environmental studies or (4) Proceed with the purchase of the property through IEUA and do not pursue the proposed East Declez Basin project at this time.