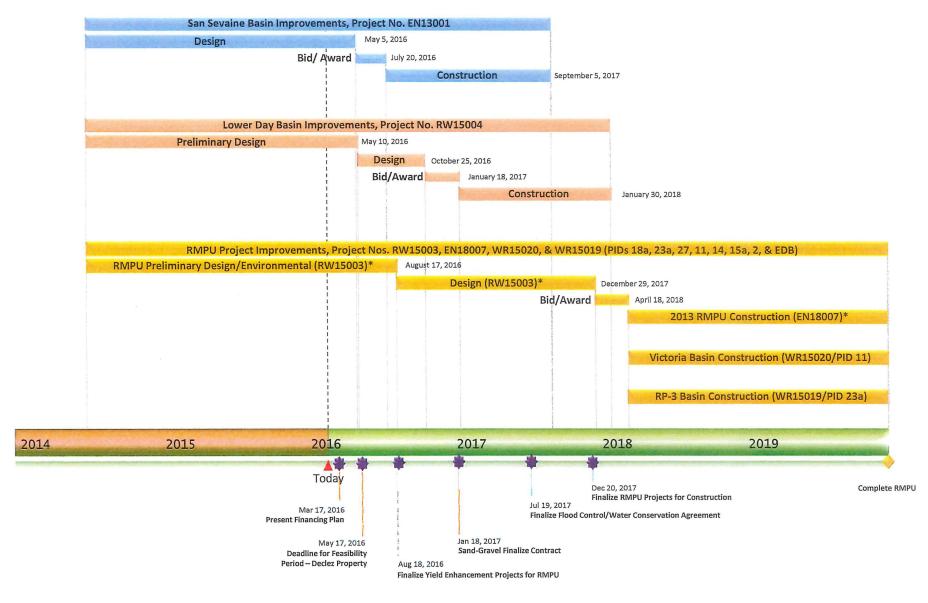

f the report, a new basin concept was developed which would expand cell 1 of the existing Declez Basin, graded at the same bottom elevation, which would add an additional 150 acre-feet of storage. Assuming that no recharge would take place in the area of the expanded basin, the new net recharge was calculated to be an additional 414 acre-feet per year with a unit cost of \$2,420 per acre-foot. However, assuming the expanded portion of the basin would percolate similar to the existing cell 1 of Declez Basin, a yield of 601 acre-feet of storm water at a cost of \$1,678 per year is possible.

#### **Project Photo:**



Profile of the proposed East Declez with bore hole testing locations

March 07, 2016 Page 2

# RMPU PROJECTS





#### Recharge Master Plan Update (RMPU) - Project Timeline





#### Notes:

<sup>\*</sup> Current task includes efforts for the proposed East Declez expansion





#### SAN SEVAINE IMPROVEMENTS PROJECT PROJECT NO. EN13001 STATUS UPDATE: March 07, 2016

As part of the 2013 Amendment to the 2010 Recharge Master Plan Update (RMPU), this Project will evaluate, design, and construct basin improvements needed to maximize infiltration and recharge capture at the San Sevaine Basins. The final recommendation from the preliminary development report proposes to implement: (1) a new stormwater / recycled water pump station in Basin 5, (2) directly tie into an existing RW pipeline, (3) place new pipelines and headwalls into Basins 1, 2, and 3, and (4) install monitoring wells and lysimeters. The proposed improvements will add 642 acre-feet per year of stormwater