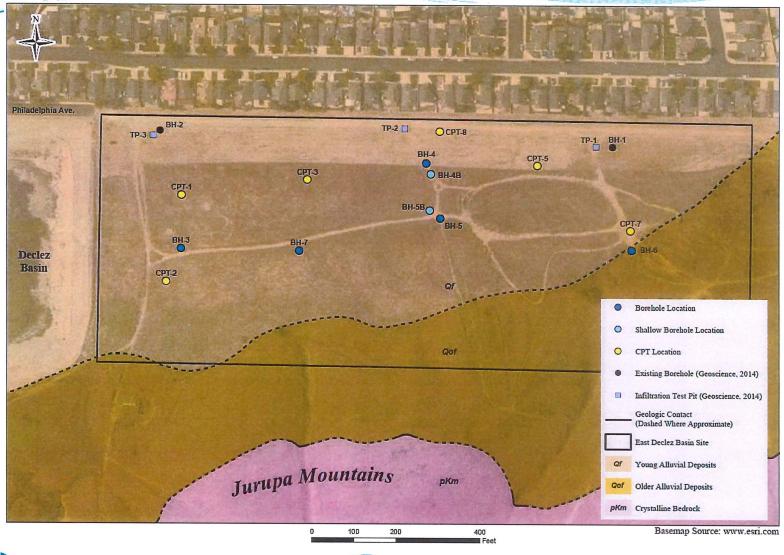

# A. EAST DECLEZ BASIN PROJECT (Page 81)

The Pools have four options: (1) Cancel the purchase of the property; (2) Delay the decision on property acquisition; (3) Proceed with the purchase of the property through IEUA and approve additional funding for the preliminary design and environmental studies or (4) Proceed with the purchase of the property through IEUA and do not pursue the proposed East Declez Basin project at this time.

# A. EAST DECLEZ BASIN (For Discussion and Possible Action)

(0:00:53) Mr. Kavounas gave a report and invited Mr. Harder to give a presentation on the subsurface investigation. A discussion ensued.

(0:54:15) No action was taken; item deferred until the April 2016 meeting.