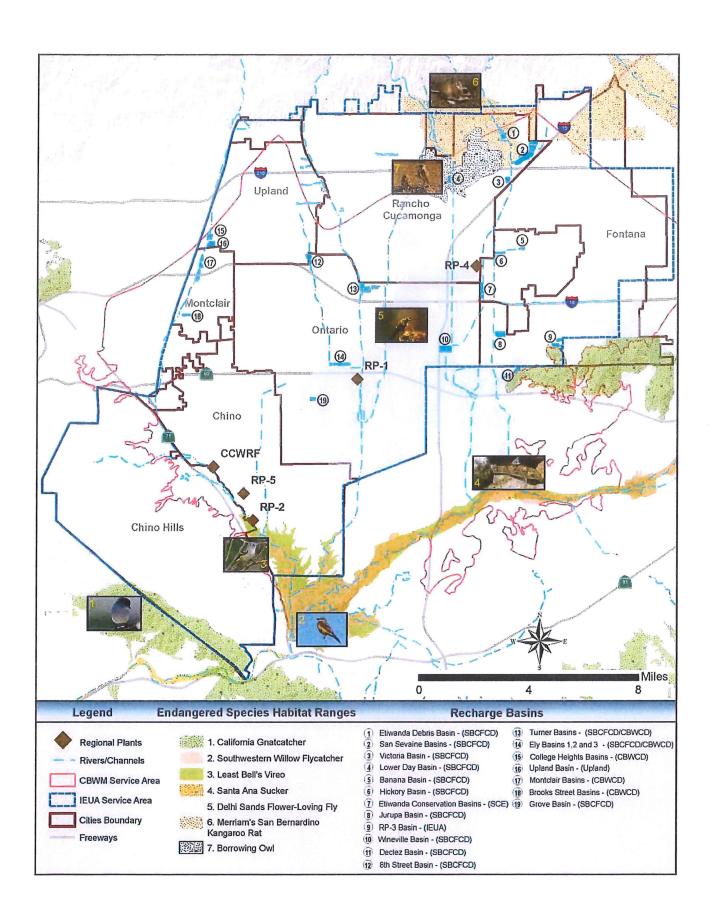

# A. EAST DECLEZ BASIN PROJECT (Page 81)

The Pools have four options: (1) Cancel the purchase of the property; (2) Delay the decision on property acquisition; (3) Proceed with the purchase of the property through IEUA and approve additional funding for the preliminary design and environmental studies or (4) Proceed with the purchase of the property through IEUA and do not pursue the proposed East Declez Basin project at this time.