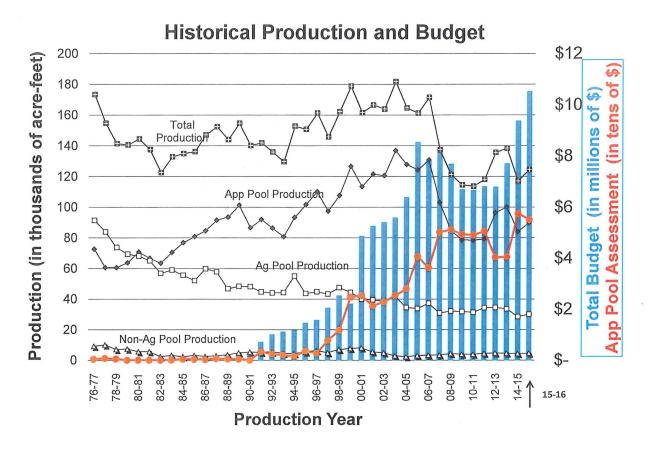

ssment vs. Actual Assessment | (\$0.57)<br>(3.7%) | (\$1.79)<br>(4.3%)                   | (\$2.36)<br>(4.1%) |

Comparing the current Proposed Assessment as of May 12, 2016 of \$55.18 to the Actual Assessment paid (to be invoiced in June 2016) of \$57.54, a variance of (\$2.36) or (4.1%) is shown. For comparison purposes only, when using last year's actual production of 116,961.798 acre-foot, the Proposed

Assessment amount would be \$15.98 per acre-foot for Administration and \$42.76 per acre-foot for OBMP and Implementation Projects, for a combined total of \$58.74 per acre-foot.

The following chart (incorporated from Workshop #1 and Workshop #2 and later updated to reflect the May 12, 2016 proposed budget of \$10,493,469, details the Historical Production and Budget for Watermaster:



The purpose of the above chart is to show the historical progression of both production and the budget amounts by fiscal year. The FY 2014/15 and FY 2015/16 budget increases reveal the beginning of increased costs for Recharge Improvement Projects. The FY 2016/17 budget (not shown on this chart) continues to show a steep increase from previous years directly related to the increased Recharge Improvement Project costs.

During the distribution and both workshop meetings, staff discussed how the Watermaster budget can be segregated into five separate and distinct categories:

- Watermaster Labor and Burden
- Legal Services
- Engineering Services
- Debt Service and Recharge Improvements Projects
- Recharge Basin O&M and All Other Expenses

# LABOR AND BURDEN EXPENSE

The first section of th