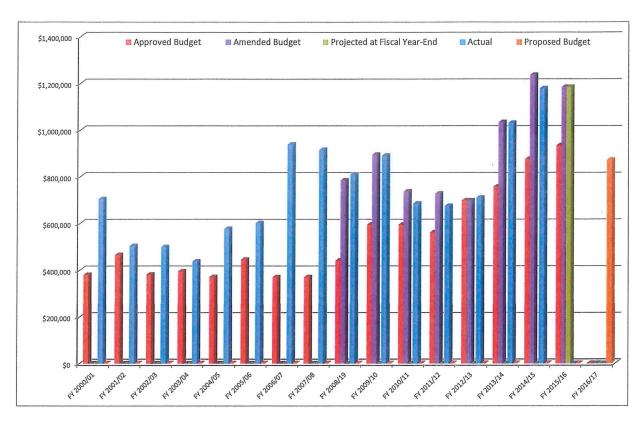

as reduced to \$871,426 by reducing the number of anticipated meetings during the year from 12 to 11 (accounts 6275, 6375, 8375, 8475, 8575), reducing the number of Board Workshops from 2 to 1 (account 6375), reducing the number of anticipated hours in the Annotated Judgment section by 25% (account 6072), and by reducing the number of anticipated hours in the Storage Agreements process by 40% (account 6907.40).

The Proposed FY 2016/17 Budget of \$871,426 is \$312,389 or 26.4% lower than the FY 2015/16 Amended Budget of \$1,183,815. For comparison purposes, the 5-Year Average (Actual Amounts) for Legal Services total \$955,823 compared to the Proposed FY 2016/17 budget of \$871,426.

There are no new accounts or categories that have been added to the Legal Services budget for FY 2016/17.



### Activities resulting in legal expenses beyond routine activities:

2000/01: Peace I and Desalter negotiations 2002/04: Relatively routine activities 2005/06: Santa Ana River water rights application, beginning of Peace II negotiations

2007/08: Peace II especially heavy in 2007 and into 2008 2008/09: Watermaster transitioned to Judge Wade and had four informational Court hearings

2009/10: Water Auction, Paragraph 31 Motion 2010/12: Desalter Negotitaions, Paragraph 31 Motion, Archibald South Plume, Chino Airport Plume

2012/13: Recharge Master Plan Update, CDA/Chino Airport Plume, Refresh/Recharge/Reunite 2013/14: CCG Motion, Safe Yield Recalculation, RMPU, City of Fontana Motion

2014/15: Safe Yield Recalculation, CalPERS/Personnel Matters 2015/16: Safe Yield Recalculation, CalPERS/