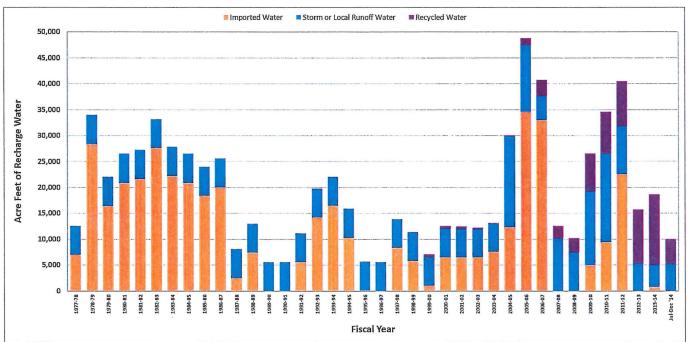

hrough June 30, 2014 was approximately 44,446 acre-feet, which is slightly less than the 45,500 acre-feet required by June 30, 2014 (annual requirement of 6,500 acre-feet): the shortfall of 1,054 acre-feet was recharged in MZ-1 during the first half of fiscal year 2014/15. The amount of supplemental water recharged into MZ-1 during the reporting period was approximately 511 acre-feet.

Watermaster and IEUA continued work on the Turner Basins/Guasti Park Recharge Expansion Project in MZ-2. Following 2015, the completion, anticipated in expansion project is projected to recharge an additional 300 acre-feet of storm runoff annually. Watermaster and IEUA meet monthly on the Turner Basins/Guasti Park, Wineville Basin and other projects that are currently in a phase of design and construction.



### Program Element 2: Develop and Implement a Comprehensive Recharge Program (Continued)

Pursuant to the October 2013 Court Order authorizing Watermaster and IEUA to implement the 2013 RMPU, Watermaster and IEUA have begun implementation of the 2013 RMPU. During the reporting period, Watermaster and IEUA continued a process to develop agreements to construct the storm and supplemental water recharge projects listed in Table 8-2c of the 2013 RMPU, prioritize the construction of these projects relative to the availability of grant funding, and to plan subsequent implementation. Watermaster and IEUA meet monthly to review progress and advance implementation.

During the reporting period, Watermaster and IEUA continued to develop a series of projects outside of the 2013 RMPU effort that wi