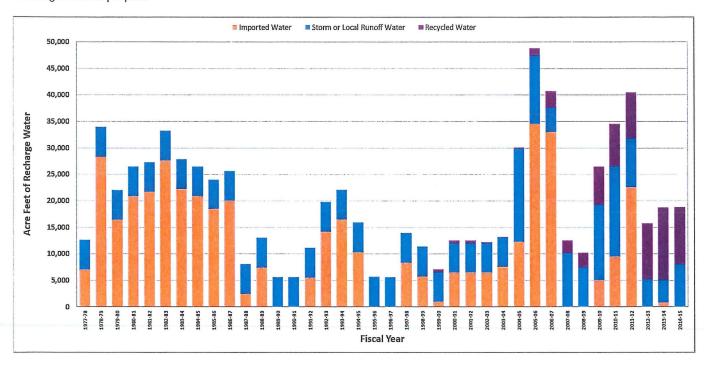

ontinued to develop a series of projects outside of the 2013 RMPU effort that will increase stormwater and supplemental water recharge and have jointly agreed to fund these projects. Watermaster and IEUA staff's meet monthly to implement and monitor the progress of these projects. Watermaster's share of the cost of these projects was included in the budget adopted by Watermaster for fiscal 2014/15.

Watermaster continued work on the 2013 RMPU and is in the process of finalizing agreements with IEUA on their joint projects. In April, 2015, the Steering Committee and the IEUA/CBWM Joint Recharge Improvement Projects committee were combined to create the RIP Committee. The RIP Committee meets monthly on the progress of implementing the 2013 RMPU Projects and other recharge-related projects.



# Program Element 3: Develop and Implement Water Supply Plan for the Impaired Areas of the Basin; and

### Program Element 5: Develop and Implement Regional Supplemental Water Program

The Chino I Desalter Expansion and the Chino II Desalter facilities were completed in February 2006. As currently configured, the Chino I Desalter produces about 13,500 acre-feet per year (12.1 million gallons per day [MGD]) of groundwater at 15 wells (I-1 through I-15) that is treated through air stripping (VOC removal), ion exchange (nitrate removal), and/or reverse osmosis (for nitrate and TDS removal). The Chino II Desalter produces about 15,800 acre-feet per year (14.1 MGD) of groundwater at eight wells (II-1 through II-4 and II-6 through II-9) that is treated through ion exchange and/or reverse osmos