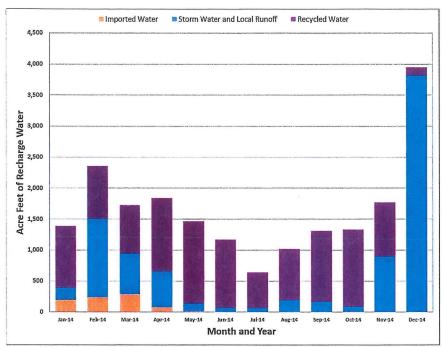

m storage or in-lieu recharge.

### Program Element 2: Develop and Implement a Comprehensive Recharge Program (Continued)

Stormwater recharge during this reporting period was approximately 5,235 acre-feet. Recycled water recharge during this reporting period was approximately 4,781 acre-feet. No imported water was recharged during this reporting period. The IEUA and Watermaster recharge permit was amended in fiscal year 2009/10 to allow for underflow dilution and extended the dilution period from a running 60 months to a running 120 months. The significance of this permit amendment was to reduce the amount of imported and storm waters required for dilution. IEUA projects that dilution requirements will likely be met through 2019/20, even if no imported water were available for dilution.



The total amount of supplemental water recharged in MZ-1 since the Peace II Agreement through June 30, 2014 was approximately 44,446 acre-feet, which is slightly less than the 45,500 acre-feet required by June 30, 2014 (annual requirement of 6,500 acre-feet): the shortfall of 1,054 acre-feet was recharged in MZ-1 during the first half of fiscal year 2014/15. The amount of supplemental water recharged into MZ-1 during the reporting period was approximately 511 acre-feet.

Watermaster and IEUA continued work on the Turner Basins/Guasti Park Recharge Expansion Project in MZ-2. Following 2015, the completion, anticipated in expansion project is projected to recharge an additional 300 acre-feet of storm runoff annually. Watermaster and IEUA meet monthly on the Turner Basins/Guasti Park, Winev