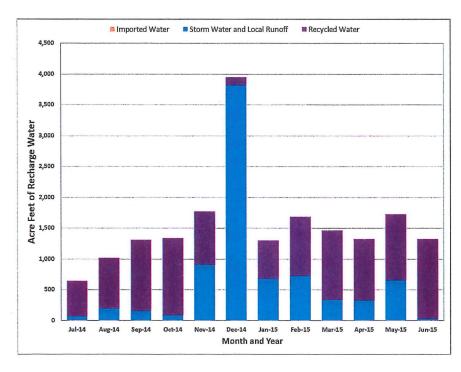

rom a running 60 months to a running 120 months. The significance of this permit amendment was to reduce the amount of imported and storm waters required for dilution. IEUA projects that dilution requirements will likely be met through 2019/20, even if no imported water were available for dilution.

The total amount of supplemental water recharged in MZ-1 since the Peace II Agreement through June 30, 2015 was approximately 45,096 acre-feet, which is almost 7,000 less than the 52,000 acre-feet required by June 30, 2015 (annual requirement of 6,500 acre-feet): the shortfall of 6,904 acre-feet will be recharged in MZ-1 in subsequent years as supplemental water becomes available. The amount of supplemental water recharged into MZ-1 during the reporting period was approximately 548 acre-feet.



Watermaster and IEUA continued work on the Turner Basins/Guasti Park Recharge Expansion Project in MZ-2. The expansion project, projected to recharge an additional 300 acre-feet of storm runoff annually was completed in February, 2015. Watermaster and IEUA meet monthly on the Turner Basins/Guasti Park, Wineville Basin and other projects that are currently in a phase of design and construction.

Pursuant to the October 2013 Court Order authorizing Watermaster and IEUA to implement the 2013 RMPU, Watermaster and IEUA have begun implementation of the 2013 RMPU. During the reporting period, Watermaster and IEUA continued a process to develop agreements to construct the storm and supplemental water recharge projects listed in Table 8-2c of the 2013 RMPU report, and will prioritize the constru