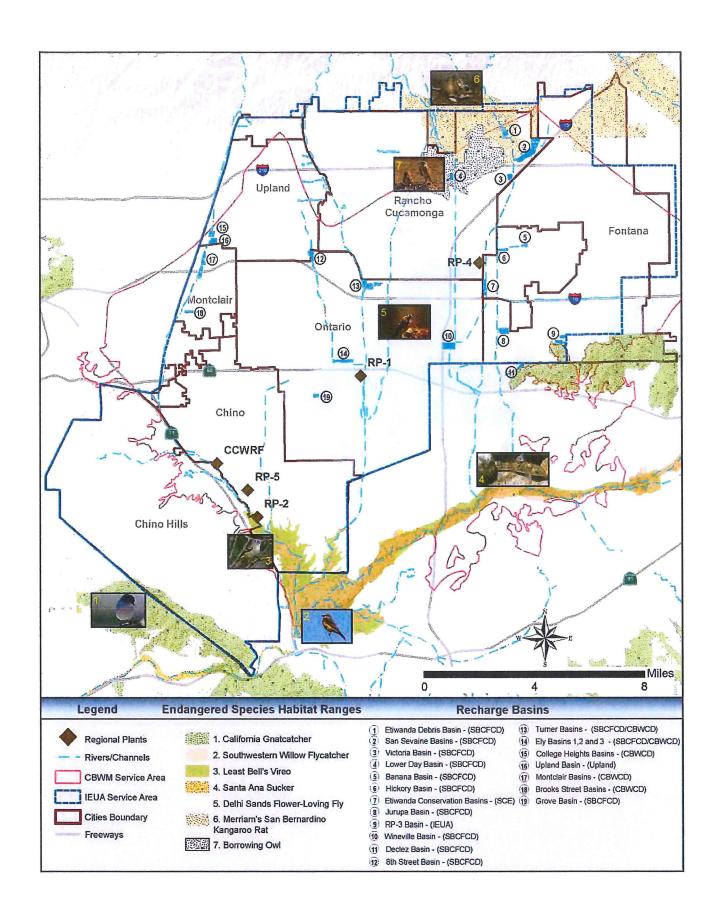

| Wineville Basin                              | DSF                                    |
| PID - 12                                         | Lower Day Basin                              | SBKR,CAGN,BUOW                         |
| PID - 7                                          | San Sevaine Basins (1-5)                     | SBKR                                   |
| PID - 11                                         | Victoria Basin                               | SBKR                                   |
| PID - 2                                          | Montclair Basins (1-3)                       | CAGN                                   |
| DSF=Delhi Sands Flower-Lov<br>BUOW=Burrowing Owl | ing Fly; SBKR=Merriam's San Bernardino Kango | aroo Rat; CAGN=California Gnatcatcher; |







#### EAST DECLEZ BASIN IMPROVEMENTS PROJECT NO. RW15003.01 STATUS UPDATE: JULY 06, 2016

In 2014 Watermaster members proposed the utilization of the available land east of the existing Declez Basins. This project proposes to expand the Declez Recharge Facility with an added basin. It also includes upstream improvements to divert and convey additional stormwater to the new basin. The potential increase in recharge capacity is 913 acre-feet per year. Project improvements include the following:

- Excavating and hauling offsite over 1,030,000 cubic yards of soil material to develop the new east basin.
- Constructing a diversion structure from the Declez Channel into the new basin with approximately 2,700 linear feet of new piping.
- Constructing a new spillway structure and outlet betwe