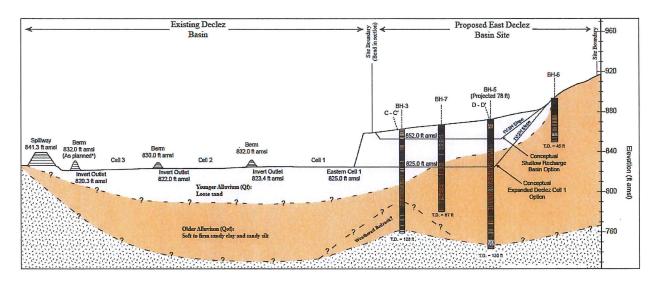

oposed project and terminate the purchase of the East Declez property. All future project tasks were cancelled. All project expenses related to feasibility and preliminary environmental efforts which include labor, consulting contracts, and escrow service fees are finalized at \$112,507. Watermaster is expected to receive a reimbursement invoice in the amount of \$112,457 by mid-July. The final reimbursement for the remaining balance of \$50 will follow after accounting confirms the expense.

Task Order No.1 of the Master Cost Sharing Agreement was amended and executed for the second time in June 2016. This amendment removes the remaining East Declez scope and budget from the agreement, less the cost for the feasibility study and preliminary environmental review.

#### **Project Photo:**



Profile of the proposed East Declez with bore hole testing locations

July 06, 2016 Page 2

# RMPU PROJECTS



#### Draft Table 8-2c Updated as of April 18, 2016

#### Ranked Yield Enhancement Projects - PIDs 25 and 17a Excluded and PID 7 Updated

| Project ID                              | Project                                                         | Yield      | Recycled Water | Re<br>Uni | m Water<br>charge<br>t Cost to<br>M Parties |     | pital Cost to<br>BWM Parties |        | Total<br>nnual Cost<br>to<br>MW Parties