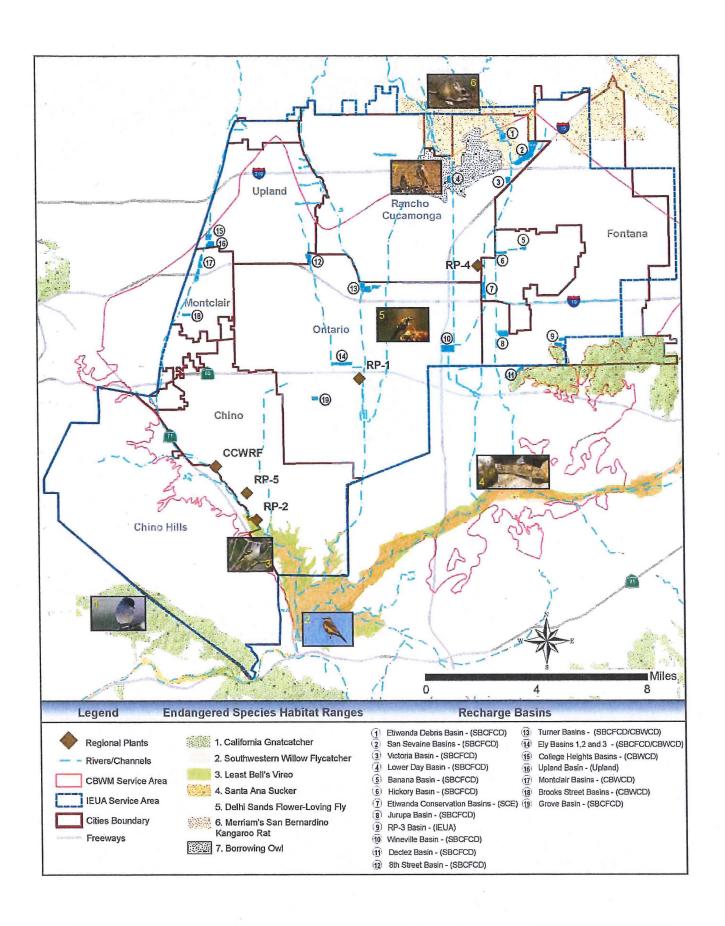

| DSF                                     |
| PID - 12                                        | Lower Day Basin                              | SBKR,CAGN,BUOW                          |
| PID - 7                                         | San Sevaine Basins (1-5)                     | SBKR                                    |
| PID - 11                                        | Victoria Basin                               | SBKR                                    |
| PID - 2                                         | Montclair Basins (1-3)                       | CAGN                                    |
| DSF=Delhi Sands Flower-Lo<br>BUOW=Burrowing Owl | ving Fly; SBKR=Merriam's San Bernardino Kang | garoo Rat; CAGN=California Gnatcatcher; |

Page 1 October 3, 2016







# EAST DECLEZ BASIN IMPROVEMENTS PROJECT NO. RW15003.01 STATUS UPDATE: OCTOBER 3, 2016

In 2014 Watermaster members proposed the utilization of the available land east of the existing Declez Basins. This project proposed to expand the Declez Recharge Facility with an added basin. It also includes upstream improvements to divert and convey additional stormwater to the new basin. The potential increase in recharge capacity was 913 acre-feet per year. Project improvements included the following:

- Excavating and hauling offsite over 1,030,000 cubic yards of soil material to develop the new east basin.
- Constructing a diversion structure from the Declez Channel into the new basin with approximately 2,700 linear feet of new piping.
- Constructing a new spillway structure and outlet betw