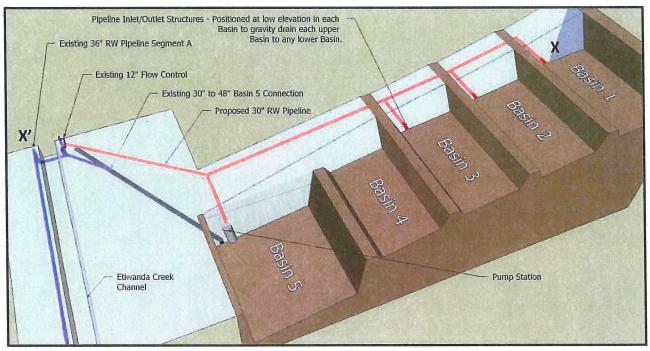

nded by 90-100 days to allow for additional efforts to request new certifications/agreements with the Fish and Wildlife, Army Corps, and State Water Quality Control Board to permit the new improvements at San Sevaine. The above regulators recently confirmed that existing certifications/agreements are not consistent with the new

improvement. Therefore, IEUA is working with Tom Dodson, its environmental consultant, to expedite the application and review process for these needed documents. This extended schedule will delay construction award to March 2017. Staff is reviewing the schedule to see if other project approach can be considered to mitigate the delay.

Currently, Dudek has submitted their 85% design phase and staff are reviewing the final design plans.

#### **Conceptual Design:**



Isometric View of the Recommended Basin Improvement
Pump Station in Basin 5 and Extension of the Recycled Water Pipeline to Basins 1, 2, and 3





Design Profile of proposed Pump Station in Basin 5





# 2013 RMPU AMENDMENT YIELD ENHANCEMENT PROJECTS PROJECT NO. RW15003.00 STATUS UPDATE: OCTOBER 3, 2016

The 2013 Amendment to the 2010 Recharge Master Plan Update recommended that the yield enhancement projects listed below be implemented for preliminary-design, environmental

review, permitting, and final design.

| Basin |                                  |                                                                                                                         | Orig<br>RMPU | SECTION OF SECTION SECTION | Adjusted Yield |       |
|-------|--------------------------------