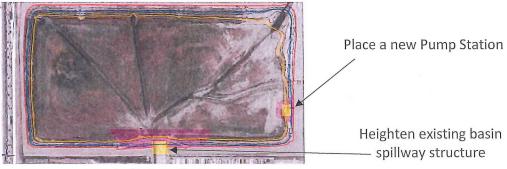

ent Task Order No. 1 of the Master Agreement of 2014 (April, 2015)
- 2<sup>nd</sup> Amendment Task Order No. 1 of the Master Agreement of 2014 (June, 2016)

#### **Project Update:**

The PDR Draft was presented at the last RIPCom. This October, staff will be presenting the latest PDR draft to all pool members for their review and comment. The current schedule is to present the final PDR for approval in November, 2016.

Additional efforts are currently being done by Dodson & Associates in developing a Program Environmental Impact Report (PEIR) for the proposed RMPU projects. The scheduled completion date for a draft environmental study is November 2016. The PEIR will be completed in March 2017.

#### **Project Photos:**



Heighten existing basin outlet structure

Aerial of Victoria Basin



Aerial of Wineville Basin





# LOWER DAY RMPU IMPROVEMENTS PROJECT NO. RW15004 STATUS UPDATE: OCTOBER 3, 2016

This project will modify the existing intake structure and install pneumatic gates in the channel. The pneumatic gates will monitor and self-adjust to maintain a water level or rate of discharge over the gate structure in accordance with an established programmable logic controller. The basin's existing embankment will be evaluated and reconstructed to meet the requirements of a dam embankment with the Division of Safety of Dams. Improvement to the embankment may include excavation and keying to prevent piping and seepage. Per the 2013 RMPU, this project proposes to increase the recharge capacity of the basin by 789 acre-feet per year.

#### Schedule:

|                      |