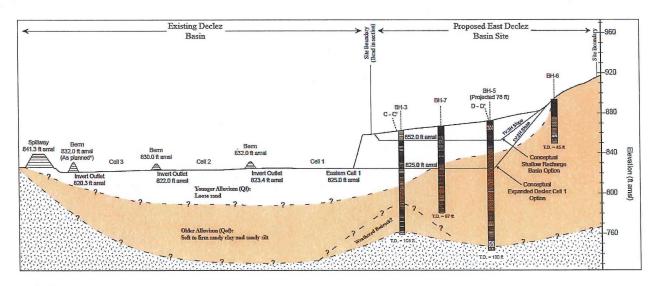

the proposed project and terminate further actions to purchase the East Declez property. All future project tasks were cancelled.

All project expenses related to feasibility and preliminary environmental efforts which include labor, consulting contracts, and escrow service fees are finalized at \$112,507. Watermaster is was sent a reimbursement invoice in the amount of \$109,982.49. The final reimbursement for the remaining balance will follow after accounting confirms the expense.

Recently Task Order No.1 of the Master Cost Sharing Agreement was amended and executed in June. The amendment removes the remaining East Declez scope and budget from the agreement while retaining the: East Declez efforts on the feasibility study and preliminary environmental review.

#### **Project Photo:**



Profile of the proposed East Declez with bore hole testing locations

# RMPU PROJECTS



THIS PAGE

HAS
INTENTIONALLY
BEEN LEFT

BLANK
FOR PAGINATION





# SAN SEVAINE IMPROVEMENTS PROJECT PROJECT NO. EN13001 STATUS UPDATE: OCTOBER 3, 2016

As part of the 2013 Amendment to the 2010 Recharge Master Plan Update (RMPU), this Project will evaluate, design, and construct basin improvements needed to maximize infiltration and recharge capture at the San Sevaine Basins. The final recommendation from the preliminary development report proposes to implement: (1) a new stormwater / recycled water pump station in Basin 5, (2) directly tying it into an existing RW pipeline, (3) place new pipelines and headwalls into Basins 1, 2, and 3, and (4) install monitoring wells and lysimeters. The proposed i