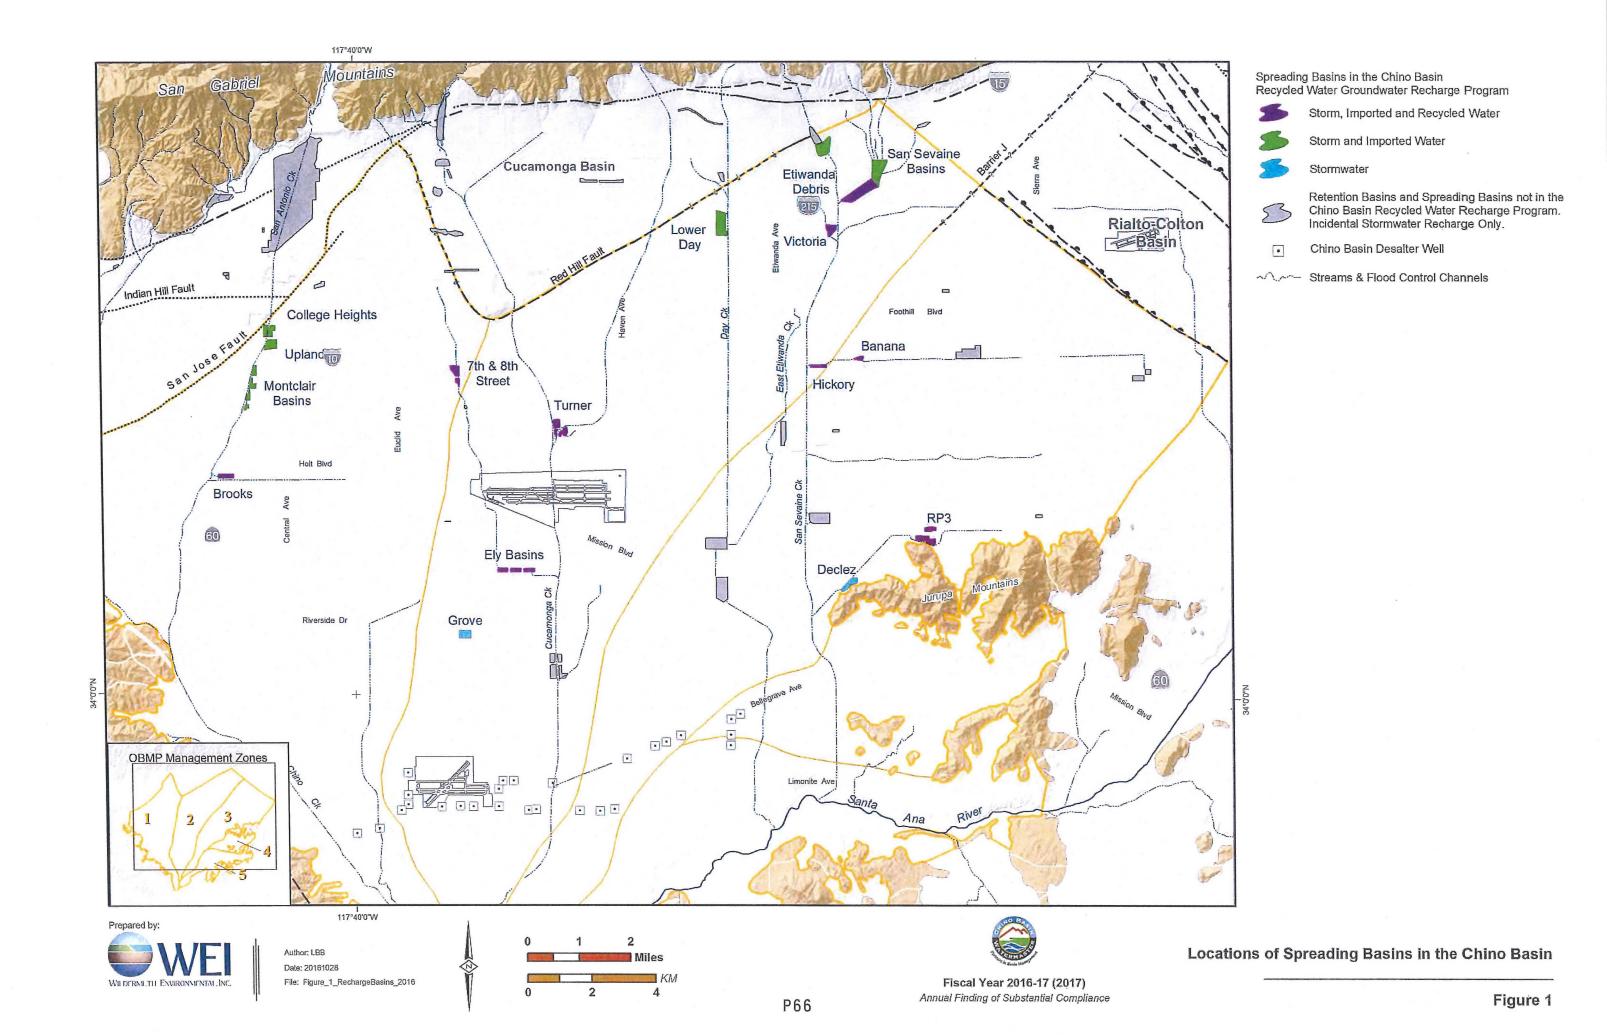

# C. ANNUAL FINDING OF SUBSTANTIAL COMPLIANCE WITH THE RECHARGE MASTER PLAN (Page 59)

Recommend to the Advisory Committee to recommend to the Watermaster Board to adopt the finding that Watermaster is in substantial compliance with the Recharge Master Plan.