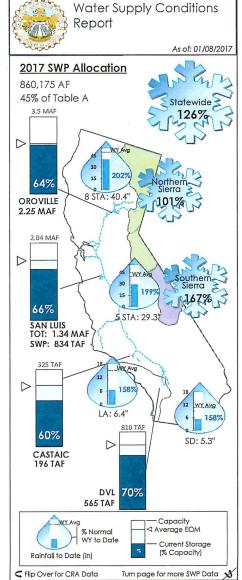

member agencies are currently being drafted with expected completion by March 2017.
  - 2. CEQA evaluation for the program is in progress. Notice of Preparation (NOP) was released in October 2016. Scoping meeting was held on December 6, 2016. The Programmatic EIR is expected to be completed by June 2017. NOP comments are due January 12, 2017.
  - 3. A Technical Memorandum regarding details on a Decision Support Model (DSM) will be finalized by February 2017. The objective of the DSM is to simulate anticipated operation of the SARCCUP facilities, identify potential constraints, optimize the operation and quantify the benefits and costs of the overall program.
  - 4. The proposals received for the IRP Phase 2 will be used in further developing the projects in the Chino Basin for SARCCUP.









Date:

December 29, 2016

To:

Inland Empire Utilities Agency

From:

John Withers, Jim Brulte

Re:

December Activity Report

Listed below is the California Strategies, LLC monthly activity report. Please feel free to call us if you have any questions or would like to receive any more information on any of the items mentioned below.

- Met with Executive Management Team to review priority issues and to discuss activities for December that Executive Staff wanted accomplished
- Reviewed Chino Basin Water Bank project concept and formation JPA. Discussed other Water Banking programs and the experiences of the agencies involved.
- Was briefed on decision not to pursue consolidation with Conservation district.
- Reviewed Water Rates progress with member agencies and Regional Contract ren