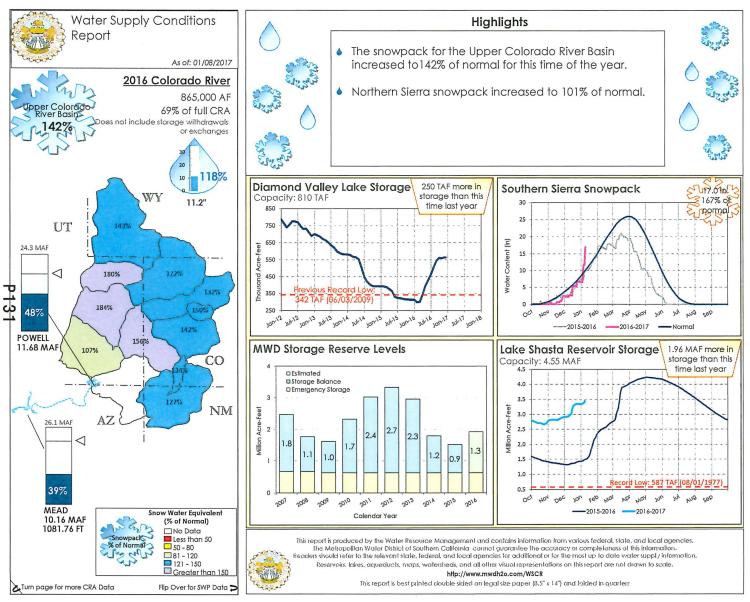

h member agencies are currently being drafted with expected completion by March 2017.
  - 2. CEQA evaluation for the program is in progress. Notice of Preparation (NOP) was released in October 2016. Scoping meeting was held on December 6, 2016. The Programmatic EIR is expected to be completed by June 2017. NOP comments are due January 12, 2017.
  - 3. A Technical Memorandum regarding details on a Decision Support Model (DSM) will be finalized by February 2017. The objective of the DSM is to simulate anticipated operation of the SARCCUP facilities, identify potential constraints, optimize the operation and quantify the benefits and costs of the overall program.
  - 4. The proposals received for the IRP Phase 2 will be used in further developing the projects in the Chino Basin for SARCCUP.









Date:

December 29, 2016

To:

Inland Empire Utilities Agency

From:

John Withers, Jim Brulte

Re:

December Activity Report

Listed below is the California Strategies, LLC monthly activity report. Please feel free to call us if you have any questions or would like to receive any more information on any of the items mentioned below.

- Met with Executive Management Team to review priority issues and to discuss activities for December that Executive Staff wanted accomplished
- Reviewed Chino Basin Water Bank project concept and formation JPA. Discussed other Water Banking programs and the experiences of the agencies involved.
- Was briefed on decision not to pursue consolidation with Conservation district.
- Reviewed Water Rates progress with member agencies and Regional Contract r