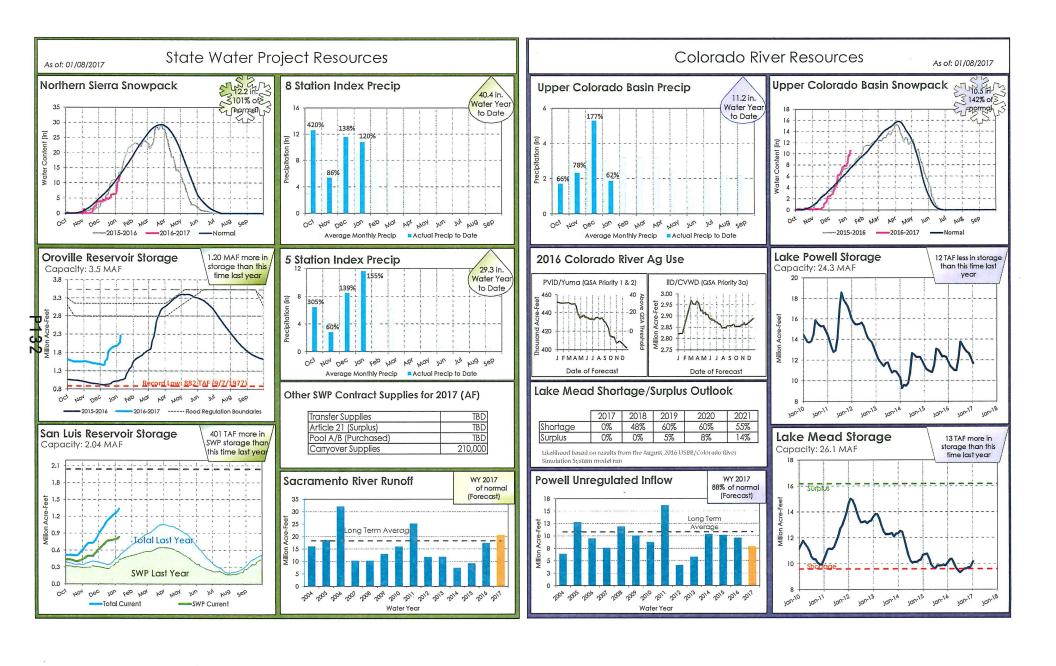

mber agencies are currently being drafted with expected completion by March 2017.
  - 2. CEQA evaluation for the program is in progress. Notice of Preparation (NOP) was released in October 2016. Scoping meeting was held on December 6, 2016. The Programmatic EIR is expected to be completed by June 2017. NOP comments are due January 12, 2017.
  - 3. A Technical Memorandum regarding details on a Decision Support Model (DSM) will be finalized by February 2017. The objective of the DSM is to simulate anticipated operation of the SARCCUP facilities, identify potential constraints, optimize the operation and quantify the benefits and costs of the overall program.
  - 4. The proposals received for the IRP Phase 2 will be used in further developing the projects in the Chino Basin for SARCCUP.









Date:

December 29, 2016

To:

Inland Empire Utilities Agency

From:

John Withers, Jim Brulte

Re:

December Activity Report

Listed below is the California Strategies, LLC monthly activity report. Please feel free to call us if you have any questions or would like to receive any more information on any of the items mentioned below.

- Met with Executive Management Team to review priority issues and to discuss activities for December that Executive Staff wanted accomplished
- Reviewed Chino Basin Water Bank project concept and formation JPA. Discussed other Water Banking programs and the experiences of the agencies involved.
- Was briefed on decision not to pursue consolidation with Conservation district.
- Reviewed Water Rates progress with member agencies and Regional Contract renew