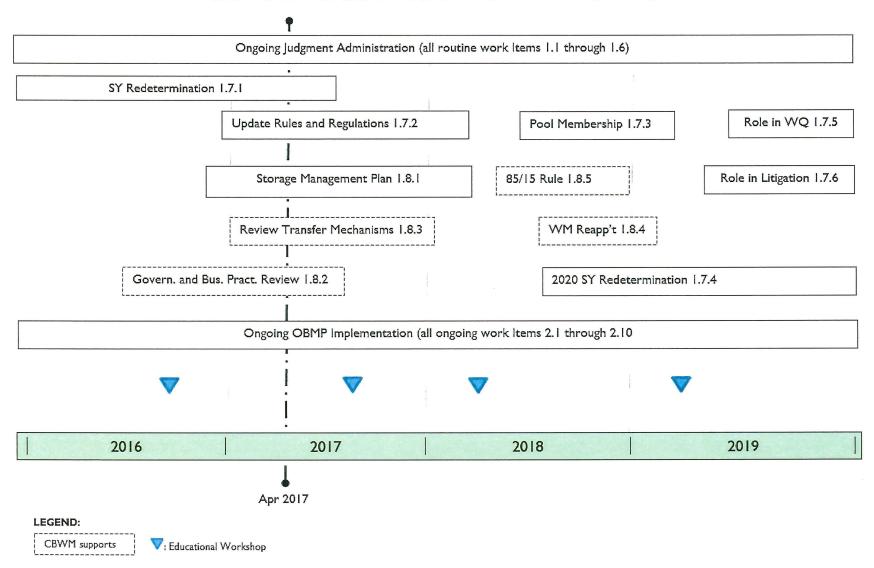

#### A. LEGAL COUNSEL REPORT

- 1. Safe Yield Reset
- 2. Rules and Regulations Update

- 1. Safe Yield Reset
- 2. GM Performance Evaluation

#### A. LEGAL COUNSEL REPORT

1. Safe Yield Reset

(0:01:29) Mr. Slater gave a report. The item will be continued to confidential session for further discussion.

(0:38:07) Mr. Kavounas gave the remainder of the GM Report and offered to present the analyses that staff prepared for the Pool Committees regarding the impacts on the Assessment Package based on the Court's tentative Order regarding the Safe Yield Reset. The Board declined the presentation.

(0:42:40) The Board directed counsel to file a responsive pleading to the Court's February 22, 2017 tentative Order.