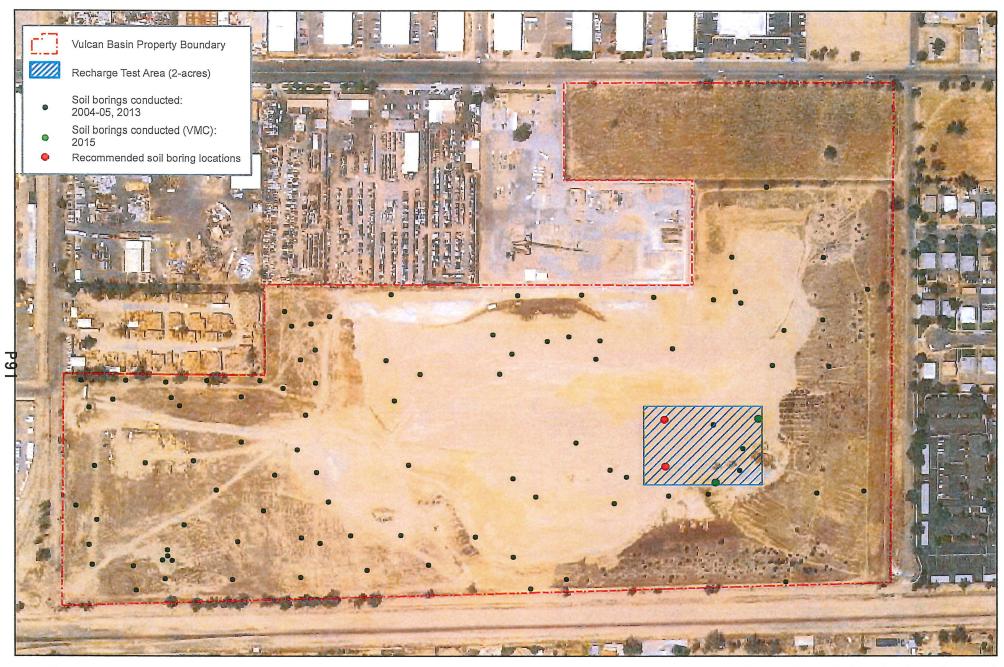

#### D. APPLICATION FOR RECHARGE (Page 66)

Notice of Application for Recharge: On February 15, 2017 Fontana Water Company submitted an Application for Recharge for 500.000 acre-feet to be recharged into the Vulcan Basin.