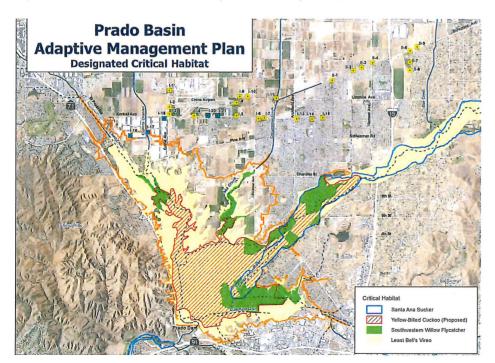

utlines a monitoring program of riparian habitat and the factors that could potentially affect the riparian habitat, which include, but are not limited to: groundwater levels, surface-water discharge, weather events, long-term climate, and annual data analysis and reporting. A key element of the AMP is its adaptive nature—Watermaster and IEUA can adjust the AMP as warranted by the data.

The Prado Basin Sustainability Committee held its first meeting of the year on March 21, 2017. In that meeting the preliminary results for the annual report and the scope of work for fiscal year 2017/2018 were presented. The draft annual report will be presented for review and comments on April 12, 2017, and a meeting to discuss the draft annual report will be held at IEUA Headquarters on April 25, 2017.



## Categories:



Basin Management



Habitat Conservation / Monitoring

The Prado Basin Adaptive Management Plan is an extensive monitoring program funded by Watermaster parties to analyze possible effects in the Prado habitat due to Basin management activities pursuant to the Peace II agreement.



# SANTA ANA RIVER CONSERVATION AND CONJUNCTIVE USE PROGRAM

The Santa Ana River Conservation and Conjunctive Use Program (SARCCUP) is a watershed-wide initiative with up to \$100M funding provided by Prop 1 and Prop 84 with matching funds from each agency. It consists in four different initiatives aimed at improving water reliability while enhancing conservation in the region. The four components of SARCCUP are:

- Santa Ana Sucker Habitat Restoration
- Arundo Removal
- Water Conservation me