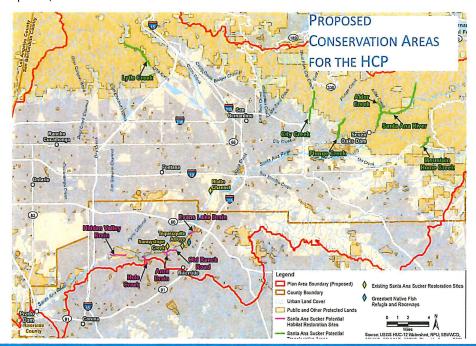

zing the effects of the proposed covered activities in the flows of the Santa Ana River. The team proposed the creation of an integrated groundwater model that would analyze the surface water and groundwater interactions in the entire Upper Watershed. This model will attempt to integrate existing groundwater models and create a single, open source, peer reviewed model, that will analyze the effects of the proposed covered activities under the HCP. CBWM expressed concern about the availability of the Chino Basin Model and the selection of a baseline that would leave out some of the management activities conducted in Chino Basin. The RFP issued in March 2017 addressed these concerns. Three proposals were received: Geoscience, Intera, and RMC, and interviews were conducted on April 6, 2017.





The Upper Santa Ana River **Habitat Conservation Plan** a multi-agency effort administered by San Bernardino Valley Municipal Water District. Its mission is to expedite application for incidental take permits of certain endangered species within the watershed by providing habitat restoration / conservation in the Upper Watershed.



### PRADO BASIN ADAPTIVE MANAGEMENT PLAN

Pursuant to the Mitigation Measure 4.4-3 of the Peace II Subsequent Environmental Impact Report (SEIR), the Chino Basin Watermaster (Watermaster) and the Inland Empire Utility Agency (IEUA) implemented an Adaptive Management Plan (AMP) for the Prado Basin Habitat Sustainability Program (PBHSP) to monitor the riparian habitat in the Prado Basin as a contingency measure to ensure that the riparian habitat will not inc