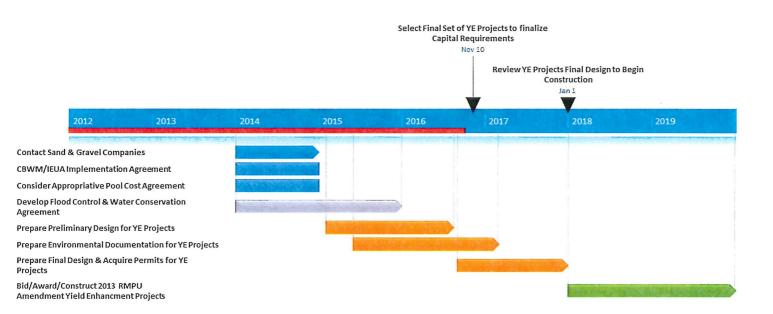

e with Concentrations Greater than or

Equal to 5 ug/L as Delineated by the County in 2016 Using Their Data (February 2016 Monitoring Report)

County of San Bernardino Monitoring Well (some locations have multiple wells at various depths)

Constructed Between 2003 and 2012

> Constructed Between September 2014 and February 2015

Chino Basin Desalter Authority • Production Well

Chino Airport Property Boundary



**Chino Airport TCE Plume** 

Prepared by:

P120

**WEI** 23692 Birtcher Drive Lake Forest, CA 92630 949.420.3030 www.weiwater.com

Author: VMW Date: 10/3/2016 Name: ChinoAirport\_20160707





Miles

## **CHINO BASIN WATERMASTER**

## IV. INFORMATION

4. RMPU Status Report (Quarterly)

## 2013 Amendment to 2010 RMPU Implementation

Quarterly Status Report – April 2017

Schedule:



#### **STATUS**

In April 2015, the 2013 Amendment to 2010 Recharge Master Plan update Steering Committee was merged with the IEUA/Watermaster Joint Projects Committee meeting and renamed the Recharge Investigations and Projects Committee (RIPCom), and meets monthly. This was done so that progress on all recharge projects, including prior projects, RMPU Sustainability and Yield Enhancement projects, and potential new projects could be reviewed by all Pool representatives before making a recommendation to their respective Pools. Progress on all projects is provided in a separate report.

## Year 1 - 2014

### Yield Enhancement Projects: Contact Sand and Gravel Companies

IEUA, with the help of Watermaster stakeholders, has developed a list of haulers who may be interested in the dirt remo