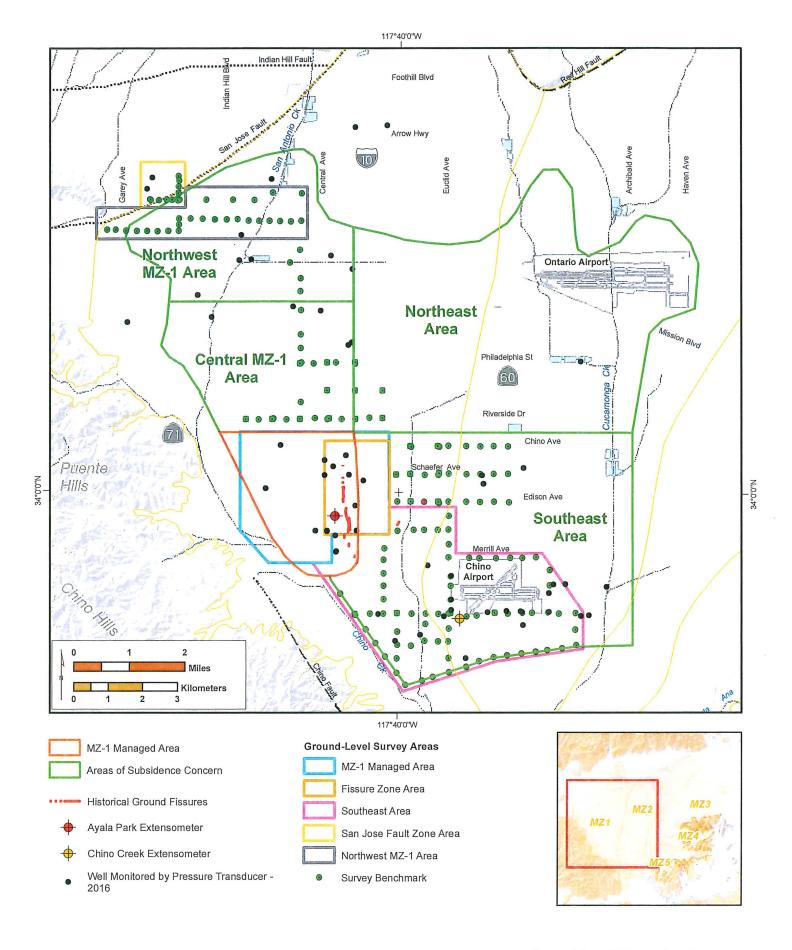

#### **B. ENGINEER REPORT**

- 1. SGMA Annual Reporting, Maximum Benefit Annual Report, Diversion Permit Annual Report, and SB88 Compliance
- 2. Ground-Level Monitoring and Prado Basin Habitat Sustainability Programs
- 3. RMPU Project Support and MPI Analysis on SAWCo Recharge Application
- 4. Model Update and Required Demonstrations
- 5. Supplemental Water Recharge Procedures

#### IV. INFORMATION

- 1. Cash Disbursements for March 2017 (Page 95)
- 2. Ground-Level Monitoring Status Report (Quarterly) (Page 105)
- 3. South Archibald and Chino Airport Plumes Status Report (Quarterly) (Page 111)
- 4. RMPU Status Report (Quarterly) (Page 121)
- 5. Santa Ana River Watershed Status Report (Quarterly) (Page 125)