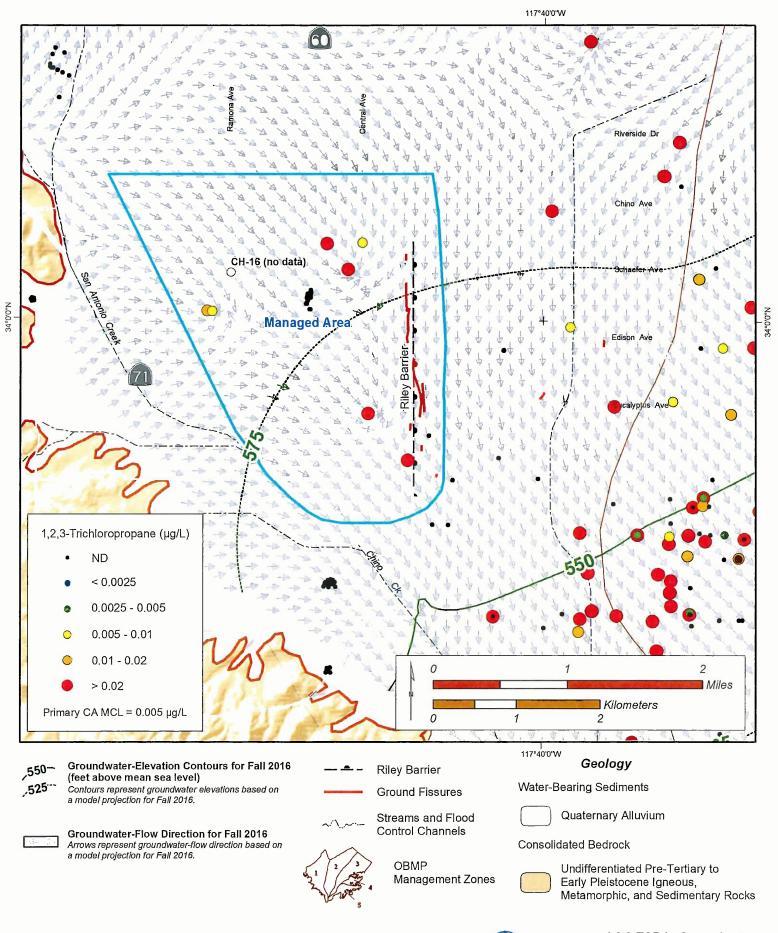

# B. GROUND-LEVEL MONITORING COMMITTEE CHANGE IN ANNUAL REPORTING SCHEDULE (Page 167)

Approve the suggested changes to the Ground-Level Monitoring Committee annual reporting schedule and file with the Court.