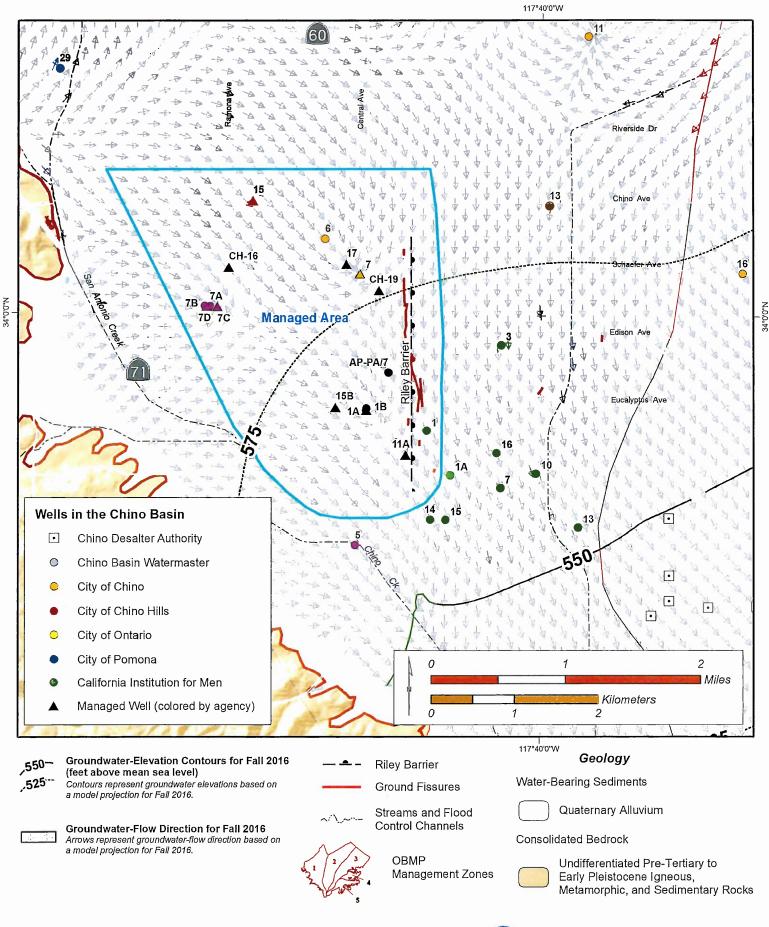

at is recharged. These data should be provided to Watermaster in electronic format and in a timely manner. These data are required for Watermaster accounting, the regulatory reporting required in the Watermaster-IEUA recharge permit, and other groundwater management purposes. And, prior to initiating recharge, Chino Hills should provide Watermaster the time history of 1,2,3-TCP concentrations in WFA water.

Please call us if you have any questions or concerns regarding this MPI analysis.

Very truly yours,

Wildermuth Environmental, Inc.

Garrett Rapp, PE Staff Engineer

Attachments: Figures 1 through 4

Mark Wildermuth, PE

President, Principal Engineer

<sup>&</sup>lt;sup>18</sup> Routine Title 22 analysis provided to the DDW pursuant to WFA monitoring requirements would be sufficient.







Author: GAR

Date: 20170828

File: 20170828\_CH\_ASR\_MPI\_Figure\_1.mxd





Proximate Area to Chino Hills Well No. 16







File: 20170828\_CH\_ASR\_MPI\_Figure\_1.mxd

## **DRAFT**

Maximum Concentration (Fiscal Years 2013-2017)







Author. GAR

Date: 20170828

File: 20170828\_CH\_ASR\_MP!\_Figure\_1.mxd

## DRAFT

rsis of Chino Hills'

1,2,3-TCP in Groundwater

Maximum Concentration (Fiscal Years 2013-2017)







Author: GAR

Date: 20170828

File: 20170828\_CH\_ASR\_MPI\_Figure\_1.mxd

## DRAFT



P125

#### Nitrate-N in Groundwater

Maximum Concentration (Fiscal Years 2013-2017)

THIS PAGE

HAS
INTENTIONALLY
BEEN LEFT
BLANK
FOR PAGINATION

## **CHINO BASIN WATERMASTER**

- I. CONSENT CALENDAR
  - G. CALMAT CO. REQUEST FOR INTERVENTION INTO APPROPRIATIVE POOL



## CHINO BAS