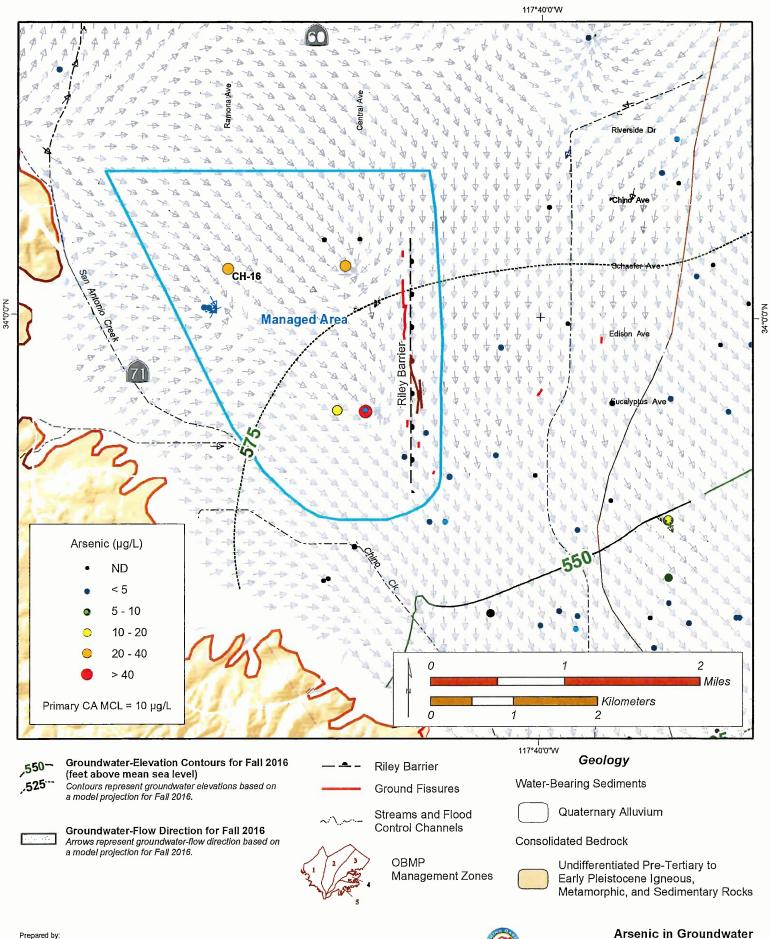

red for Watermaster accounting, the regulatory reporting required in the Watermaster-IEUA recharge permit, and other groundwater management purposes. And, prior to initiating recharge, Chino Hills should provide Watermaster the time history of 1,2,3-TCP concentrations in WFA water.

Please call us if you have any questions or concerns regarding this MPI analysis.

Very truly yours,

Wildermuth Environmental, Inc.

Garrett Rapp, PE Staff Engineer

Attachments: Figures 1 through 4

Mark Wildermuth, PE

President, Principal Engineer

<sup>&</sup>lt;sup>18</sup> Routine Title 22 analysis provided to the DDW pursuant to WFA monitoring requirements would be sufficient.







Author: GAR

Date: 20170828

File: 20170828\_CH\_ASR\_MPI\_Figure\_1.mxd





Proximate Area to Chino Hills Well No. 16







File: 20170828\_CH\_ASR\_MPI\_Figure\_1.mxd

## **DRAFT**

Maximum Concentration (Fiscal Years 2013-2017)







Author. GAR

Date: 20170828

File: 20170828\_CH\_ASR\_MP!\_Figure\_1.mxd

## DRAFT

rsis of Chino Hills'

1,2,3-TCP in Groundwater

Maximum Concentration (Fiscal Years 2013-2017)







Author: GAR

Date: 20170828

File: 20170828\_CH\_ASR\_MPI\_Figure\_1.mxd

## DRAFT



P125

#### Nitrate-N in Groundwater

Maximum Concentration (Fiscal Years 2013-2017)

THIS PAGE

HAS
INTENTIONALLY
BEEN LEFT
BLANK
FOR PAGINATION

## **CHINO BASIN WATERMASTER**

- I. CONSENT CALENDAR
  - G. CALMAT CO. REQUEST FOR INTERVENTION INTO APPROPRIATIVE POOL



## CHINO BASIN WATERMASTER

9641 San Bernardino Road, Rancho Cucamonga, Ca 91730 Tel: 909.484.3888 Fax: 909.484.3890 www.cbwm.org

#### PET