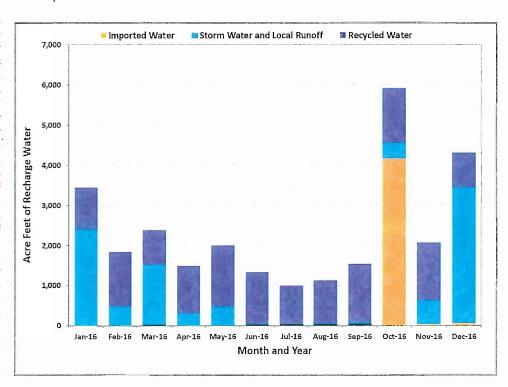

Order, which authorizes them to implement the 2013 RMPU. During the reporting period, Watermaster and the IEUA continued developing agreements to construct the storm and supplemental water recharge projects listed in Table 8-2c of the 2013 RMPU report, prioritizing the construction of these projects relative to the availability of grant funding. During the reporting period, Preliminary Design Reports (PDRs) were developed for eight of the chosen 2013 RMPU projects: CSI Basin, Wineville/Jurupa/RP3 Basins, Declez Basin, Victoria Basin, Lower Day Basin, Turner Basin, Ely Basin, and the Montclair Basins. The expected yields of each of these projects were updated due to the new information generated through the development of the PDRs and other updated basin information provided by the IEUA.



Additionally, Watermaster and the IEUA continued to develop a series of projects outside of the 2013 RMPU effort that will increase and/or facilitate stormwater and supplemental water recharge and have jointly agreed to fund these projects, including monitoring upgrades and habitat conservation. Watermaster's share of the cost of these projects was included in the budget adopted by Watermaster for fiscal 2016/17.

The Recharge Improvements Project Committee met monthly on the progress of implementing the 2013 RMPU Projects and other recharge-related projects.

Recharge for Dilution of Recycled Water. In fiscal year 2009/10, Watermaster and the IEUA's recharge permit was amended to allow for existing underflow dilution and extended the period for calculating dilution from a running 60-mon