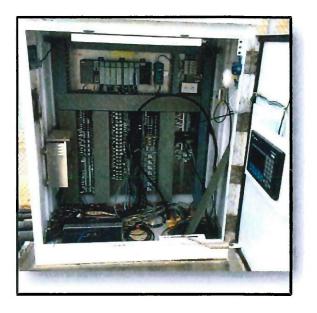

# H. SCADA INSTALLATION, MONITORING AND REIMBURSEMENT LETTER AGREEMENT BETWEEN WATERMASTER AND MONTE VISTA WATER DISTRICT (Page 309)

Recommend to the Advisory Committee to approve the proposed SCADA Installation, Monitoring and Reimbursement Letter Agreement between Watermaster and MVWD.