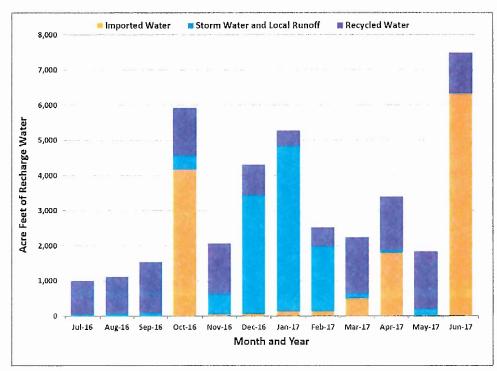

e recharge program include enhancing the yield of the Chino Basin through the development and implementation of a Recharge Master Plan to improve, expand, and construct recharge facilities that enable the recharge of storm, recycled, and imported waters; to ensure a balance of recharge and discharge in the Chino Basin management zones; and to ensure that sufficient storm and imported waters are recharged to comply with the recycled water dilution requirements in Watermaster and the IEUA's recycled water recharge permits.

Pursuant to PE2 of the OBMP, Watermaster and the IEUA partnered with the San Bernardino County Flood Control District and the Chino Basin Water Conservation District to construct and/or improve eighteen recharge sites. This project is known as the Chino Basin Facilities



Improvement Project (CBFIP). The average annual stormwater recharge of the CBFIP facilities is approximately 10,000 acre-feet per year, the supplemental "wet" water recharge capacity is approximately 74,700 acre-feet per year, and the in-lieu supplemental water recharge capacity ranges from 25,000 to 40,000 acre-feet per year. In addition to the CBFIP facilities, the Monte Vista Water District has five ASR wells with a demonstrated well injection capacity of 5,600 acre-feet per year. The current total supplemental water recharge capacity ranges from 105,300 to 120,300 acre-feet per year, which is greater than the projected supplemental water recharge capacity required by Watermaster.

In 2008, Watermaster began preparing the 2010 Recharge Master Plan Update (2010 RMPU) pursuant to the De