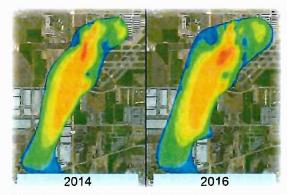

eated groundwater to the CDA's Chino-I Desalter influent pipeline via a newly constructed pipeline. If this discharge option is not available at the time the system is constructed, the alternative options are to discharge the treated groundwater to either the local surface-water channels or wastewater treatment plants or to inject the treated groundwater back into the basin with six injection wells at the northeast corner of the Chino Airport. The final RAP, based on the approved final Feasibility Study, is due to the Regional Board by August 7, 2017.

Also during the reporting period, Watermaster prepared an updated delineation of the spatial extent of the Chino Airport TCE plume. The updated plume delineation was published on June 30, 2017 as part of the 2016 State of the Basin Report.



Chino Airport TCE Plume from 2014 to 2016.

### Other Water Quality Issues

Watermaster continues to track monitoring programs and mitigation measures associated with other point sources in the Chino Basin, including: Alumax Aluminum Recycling, Alger Manufacturing Facility, the Former Crown Coach Facility, General Electric Test Cell and Flatiron, Former Kaiser Steel Mill, Milliken Landfill, Upland Landfill, and the Stringfellow National Priorities List sites. During the reporting period, Watermaster prepared updated delineations of the extent of the VOC plumes for GE Test Cell, GE Flatiron, Milliken Landfill, and the so-called Pomona VOC plume. The updated plume delineations were published on June 30, 2017 as part of the 2016 State of the Basin Report.

### Program Element 7: Develop and