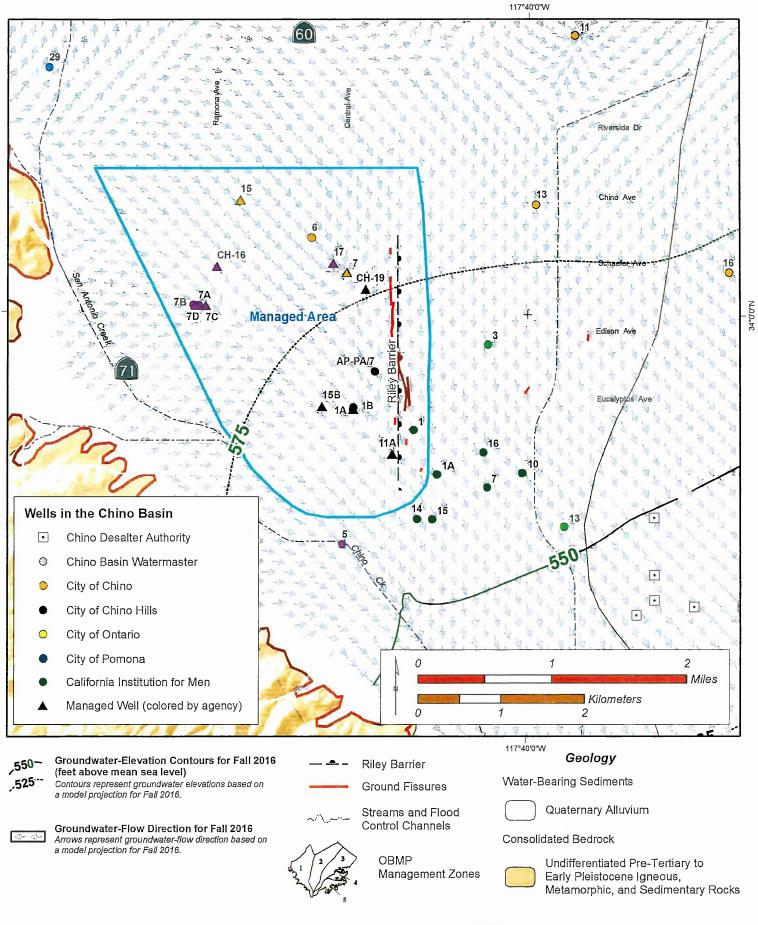

er in electronic format and in a timely manner. These data are required for Watermaster accounting, the regulatory reporting required in the Watermaster-IEUA recharge permit, and other groundwater management purposes. And, prior to initiating recharge, Chino Hills should provide Watermaster the time history of 1,2,3-TCP concentrations in WFA water.

Please call us if you have any questions or concerns regarding this MPI analysis.

Very truly yours,

Wildermuth Environmental, Inc.

Garrett Rapp, PE Staff Engineer

Attachments: Figures 1 through 4

Mark Wildermuth, PE President, Principal Engineer

<sup>&</sup>lt;sup>18</sup> Routine Title 22 analysis provided to the DDW pursuant to WFA monitoring requirements would be sufficient.

THIS PAGE
HAS
INTENTIONALLY
BEEN LEFT
BLANK
FOR PAGINATION



Prepared by:



Author: GAR

Date: 20170828

File: 20170828\_CH\_ASR\_MPL\_Figure\_1.mxd





June 30, 2017 Recharge Application

Proximate Area to Chino Hills Well No. 16







Author: GAR

Date: 20170828

File: 20170828\_CH\_ASR\_MPI\_Figure\_1.mxd

### DRAFT



June 30, 2017 Recharge Application

### Arsenic in Groundwater

Maximum Concentration (Fiscal Years 2013-2017)



r repared by.



Author: GAR

Date: 20170828

File: 20170828\_CH\_ASR\_MPI\_Figure\_1.mxd





1,2,3-TCP in Groundwater



Prepared by:

Author: GAR
Date: 20170828
File: 20170828\_CH\_ASR\_MPI\_Figure\_1.mxd

### **DRAFT**



Maximum Concentration (Fiscal Years 2013-2017)

### **CHINO BASIN WATERMASTER**

- I. CONSENT CALENDAR (App and Ag Pool)
  G. CALMAT CO. (VULCAN MATERIALS CO.) APPROPRIATIVE
  POOL INTERVENTIO