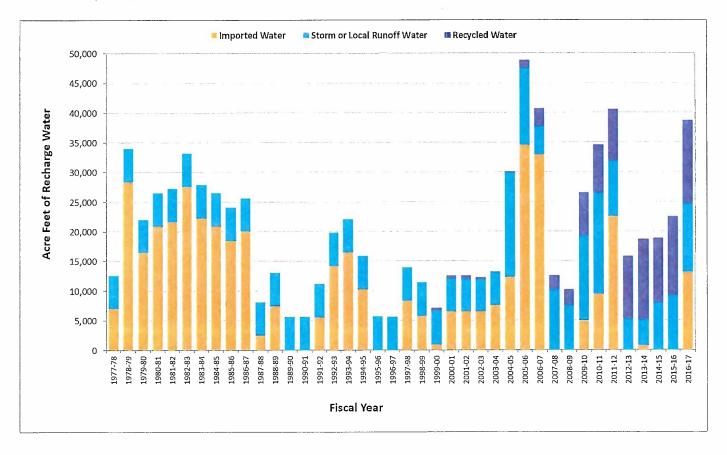

rojects that should be considered in the update. The 2013 Amendment to the 2010 Recharge Master Plan Update (2013 RMPU) outlines the recommended projects to be implemented by Watermaster and the IEUA and lays out the implementation and financing plans. The 2013 RMPU report was approved by the Watermaster Board in September 2013 and filed with the Court in October 2013. In December 2013, the Court approved the 2013 RMPU except for Section 5, which dealt with the accounting for new recharge from Municipal Separate Stormwater Sewer Systems; Section 5 was later approved by the Court in April 2014.

During this reporting period, Watermaster staff developed a budget and schedule to complete the forthcoming 2018 Recharge Master Plan Update (2018 RMPU), which is due to the Court by October 2018.



2013 RMPU Implementation. Watermaster and the IEUA are continuing to carry out the October 2013 Court Order, which authorizes them to implement the 2013 RMPU. During the reporting period, Watermaster and the IEUA continued developing agreements to construct the storm and supplemental water recharge projects listed in Table 8-2c of the 2013 RMPU report, prioritizing the construction of projects relative to the availability of grant funding. During the reporting period, the San Sevaine Basin project was put out to bid for construction. A design consultant was selected for the design of five of the chosen 2013 RMPU projects: CSI Basin, Wineville/Jurupa/RP3 Basins, Montclair Basins, Lower Day Basin, and Victoria Basin. Watermaster stakeholders chose to defer the remaining 2013 RMPU projects