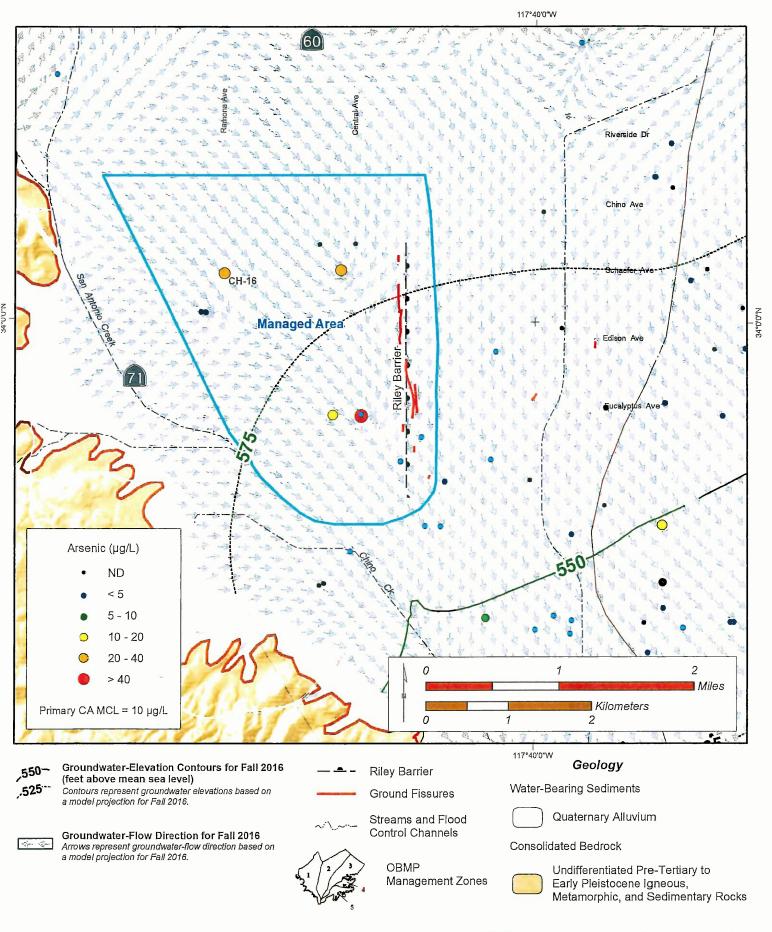

and other groundwater management purposes. And, prior to initiating recharge, Chino Hills should provide Watermaster the time history of 1,2,3-TCP concentrations in WFA water.

Please call us if you have any questions or concerns regarding this MPI analysis.

Very truly yours,

Wildermuth Environmental, Inc.

Garrett Rapp, PE Staff Engineer

Attachments: Figures 1 through 4

Mark Wildermuth, PE President, Principal Engineer

<sup>&</sup>lt;sup>18</sup> Routine Title 22 analysis provided to the DDW pursuant to WFA monitoring requirements would be sufficient.

THIS PAGE
HAS
INTENTIONALLY
BEEN LEFT
BLANK
FOR PAGINATION



Prepared by:



Author: GAR

Date: 20170828

File: 20170828\_CH\_ASR\_MPL\_Figure\_1.mxd





June 30, 2017 Recharge Application

Proximate Area to Chino Hills Well No. 16







Author: GAR

Date: 20170828

File: 20170828\_CH\_ASR\_MPI\_Figure\_1.mxd

### DRAFT



June 30, 2017 Recharge Application

### Arsenic in Groundwater

Maximum Concentration (Fiscal Years 2013-2017)



r repared by.



Author: GAR

Date: 20170828

File: 20170828\_CH\_ASR\_MPI\_Figure\_1.mxd





1,2,3-TCP in Groundwater



Prepared by:

Author: GAR
Date: 20170828
File: 20170828\_CH\_ASR\_MPI\_Figure\_1.mxd

### **DRAFT**



Maximum Concentration (Fiscal Years 2013-2017)

### **CHINO BASIN WATERMASTER**

- I. CONSENT CALENDAR (App and Ag Pool)
  G. CALMAT CO. (VULCAN MATERIALS CO.) APPROPRIATIVE
  POOL INTERVENTION REQUEST
- I. <u>BUSINESS ITEM ROUTINE (Non-Ag Pool)</u>
  G. CALMAT CO. (VULCAN MATERIALS CO.) APPROPRIATIVE POOL INTERVENTION REQUEST



### CHINO BASIN WATERMASTER

9641 S