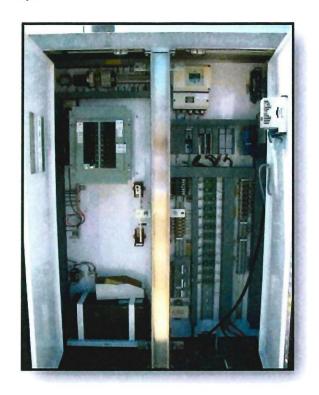

# H. SCADA INSTALLATION, MONITORING AND REIMBURSEMENT LETTER AGREEMENT BETWEEN WATERMASTER AND MONTE VISTA WATER DISTRICT (Page 309)

Recommend to the Advisory Committee to approve the proposed SCADA Installation, Monitoring and Reimbursement Letter Agreement between Watermaster and MVWD.