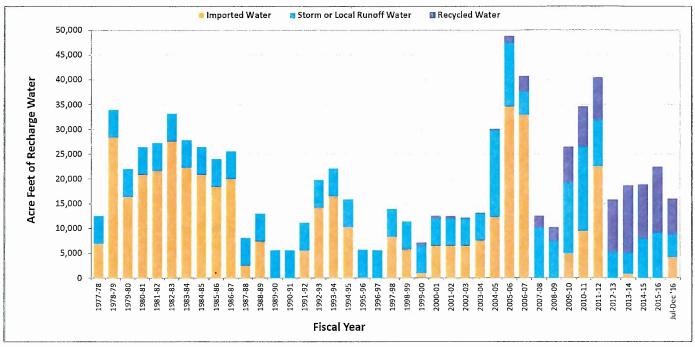

DDW. Based on the latest Annual Report (May 2017), the IEUA projects that dilution requirements will be met through 2020, even if no imported water were available for dilution.

Recharge Activities. During this reporting period, ongoing recycled water recharge occurred in the Brooks, 7th Street, 8th Street, Turner, Ely, Hickory, Declez, RP-3, Victoria, and Banana Basins; stormwater was recharged at 18 recharge basins across all management zones of the Chino Basin; and imported water was recharged in the Upland, College Heights, Montclair, Brooks, Turner, Lower Day, San Sevaine, and Victoria Basins. During this reporting period, stormwater recharge was approximately 4,579 acre-feet, recycled water recharge was approximately 7,085 acre-feet, and imported water recharge was 4,260 acre-feet.



**Balance of Recharge and Discharge in MZ-1.** The total amount of supplemental water recharged in MZ-1 since the Peace II Agreement through December 31, 2016 was approximately 53,703 acre-feet, which is more than 11,000 acre-feet less than the 65,000 acre-feet that is required to be recharged by June 30, 2017 (annual requirement of 6,500 acre-feet); the shortfall will be recharged in MZ-1 in subsequent years as supplemental water becomes available. The amount of supplemental water recharged into MZ-1 during the reporting period was approximately 5,922 acre-feet.

## Program Element 3: Develop and Implement Water Supply Plan for the Impaired Areas of the Basin; and

#### Program Element 5: Develop and Implement Regional Supplemental Water Program

As stated in the OBMP, "the goal of Prog