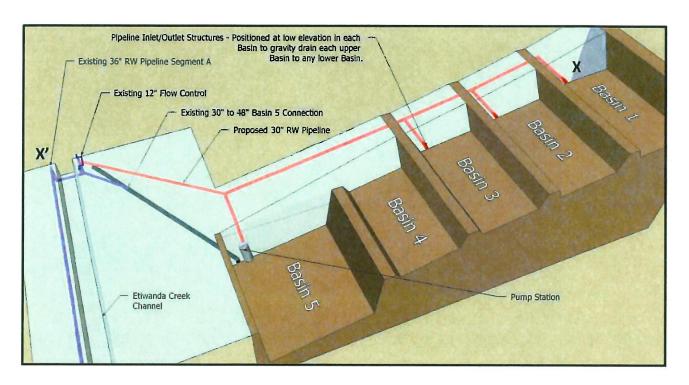

iscussions are in progress to reduce the restrictions by allowing restoration effort if mitigated areas will be disturbed.

The extended award date is due to coordinate the construction award date with the expected SRF loan which is expected to be finalized in August 2017.

In the meantime, an amendment to the current Task Order is under way for review and board approval. This amendment will incorporate the latest grant award for the US Bureau of Reclamation, however, it does not include the anticipated grant pending in August.

This project also includes the construction of the monitoring well which is being designed, bid, and constructed in parallel to the basin improvement. Currently, the project is out for public bid. Bids are scheduled to be closed on June 1.

### Conceptual Design:



Isometric View of the Recommended Basin Improvement
Pump Station in Basin 5 and Extension of the Recycled Water Pipeline to Basins 1, 2, and 3





### POST 2014 STORMWATER RECHARGE PROGRAM PROJECT NOS. RW15003.00/RW15004.00/EN18007.00 STATUS UPDATE: May 30, 2017

On November 17, 2016, the Watermaster Board approved the "Post 2014 Stormwater Recharge Program" as part of the results and findings presented from the completed preliminary design report on the yield enhancement projects under the 2013 Amendment to the 2010 Recharge Master Plan Update. The following are the projects under the "Post 2014 Stormwater Recharge Program" that are recommended for final design, bid and construction:

| Basin |                                                     |