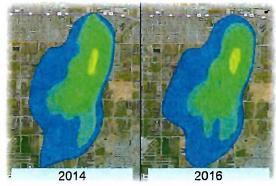

erformance objectives for both the plume remediation and domestic water supply alternatives. Pursuant to the February 2017 work plans, an Annual Groundwater Monitoring Report was completed on May 15, 2017 by the Cities of Ontario and Upland and submitted to the Regional Board. The groundwater sampling effort took place during February and March 2017 and included 41 private and municipal well locations. Based on the results of the 2017 sampling event, no additional residences were recommended for participation in the alternative water supply program.

Also during the reporting period, Watermaster prepared an updated delineation of the spatial extent of the South Archibald TCE plume. The updated plume delineation was published on June 30, 2017 as part of the 2016 State of the Basin Report.



South Archibald TCE plume from 2014 to 2016.

# Program Element 6: Develop and Implement Cooperative Programs with the Regional Water Quality Control Board, Santa Ana Region and Other Agencies to Improve Basin Management (Continued)

### Chino Airport Plume

In 1990, the Regional Board issued CAO No. 90-134 to the County of San Bernardino, Department of Airports (County) to address groundwater contamination originating from the Chino Airport. During 1991 to 1992, ten underground storage tanks and 310 containers of hazardous waste were removed, and 81 soil borings were drilled and sampled on the airport property. From 2003 to 2005, nine onsite monitoring wells were installed and used to collect groundwater quality samples. In 2007, the County conducted its first offsite monitoring effort,