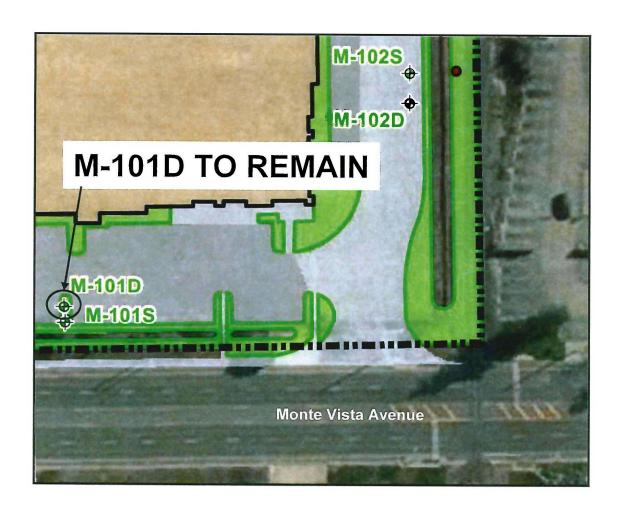

f its respective rights or as a consequence of any breach by the other Party of its obligations hereunder, then the prevailing Party in such action or proceeding shall be entitled to have its reasonable attorneys' fees and costs paid by the losing Party.

Right of Entry, Chino Real Estate 13799 LLC, August 2018

# SIGNATURES: CHINO BASIN WATERMASTER By \_\_\_\_\_\_\_ PETER KAVOUNAS General Manager Chino Basin Watermaster CHINO REAL ESTATE 13799 LLC, a Delaware Limited Liability Company By: Duke Realty Limited Partnership, an Indiana Limited Partnership, its sole Member By: Duke Realty Corporation, and Indiana Corporation, its sole General Partner By: Duke Realty Corporation, and Indiana Corporation, its sole General Partner

Right of Entry, Chino Real Estate 13799 LLC, August 2018 P116







| M-                  | M-101D Location Map  |         |  |  |
|---------------------|----------------------|---------|--|--|
| LOCATION: 13799 Mor | nte Vista Avenue, Ch | ino, CA |  |  |
|                     | CK BY;               | FIGURE: |  |  |
| TE TETRATE          | CH DRAFTED BY:       |         |  |  |
| 16                  | PROJ:                |         |  |  |
|                     |                      |         |  |  |

THIS PAGE

HAS
INTENTIONALLY
BEEN LEFT
BLANK
FOR PAGINATION

## **CHINO BASIN WATERMASTER**

## IV. <u>INFORMATION</u>

1. Cash Disbursements for July 2018

|                 | Date                                                                                           | Num