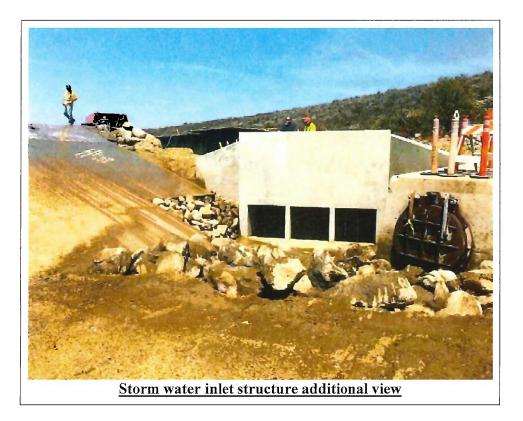

ordered, the extend submittal may push the electrical schedule out by 6 weeks. The contractor is reviewing the overall schedule to evaluate the impact to the completion date.
  - Unforeseen field conditions resulted in the following added scope to the contractor:
    - An unmarked storm drain pipe impacted the pipe placement and needed to be rejected.
    - Another storm drain pipe was discovered in a different location and needed to be adjusted.
    - Abandon a SCE metering system for an existing recharge controller and combine the exsiting system to the new metering and electrical panel under the new basin improvements. Edison is requiring a single meter instead of two for the area. Additional wiring and electrical equipment are required to connect the existing system to the new.













#### POST 2014 STORMWATER RECHARGE PROGRAM PROJECT NOS. RW15003.00/.01/.02/.03/.04/.05/.06 & RW15004.00 STATUS UPDATE: JUNE 1, 2018

The following are the projects under the "Post 2014 Stormwater Recharge Program" that are recommended for final design, bid and construction:

|     | Basin                    |                                                      | Initia | Yield     | Updated  | Yield <sup>(1)</sup> |
|-----|--------------------------|------------------------------------------------------|--------|-----------|----------|----------------------|
| PID |                          | Post 2014 Stormwater Recharge Program <sup>(2)</sup> | SW     | RW        | SW       | RW                   |
|     | Projects                 |