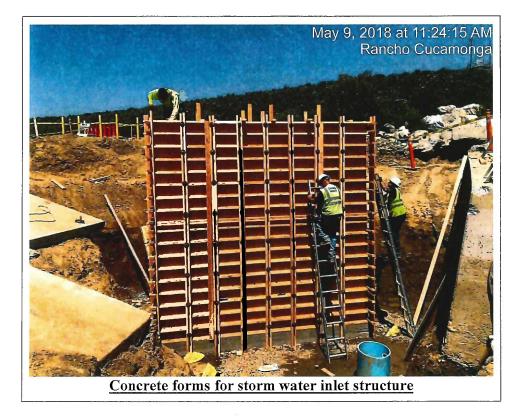

been ordered, the extend submittal may push the electrical schedule out by 6 weeks. The contractor is reviewing the overall schedule to evaluate the impact to the completion date.
  - Unforeseen field conditions resulted in the following added scope to the contractor:
    - An unmarked storm drain pipe impacted the pipe placement and needed to be rejected.
    - Another storm drain pipe was discovered in a different location and needed to be adjusted.
    - Abandon a SCE metering system for an existing recharge controller and combine the exsiting system to the new metering and electrical panel under the new basin improvements. Edison is requiring a single meter instead of two for the area. Additional wiring and electrical equipment are required to connect the existing system to the new.













#### POST 2014 STORMWATER RECHARGE PROGRAM PROJECT NOS. RW15003.00/.01/.02/.03/.04/.05/.06 & RW15004.00 STATUS UPDATE: JUNE 1, 2018

The following are the projects under the "Post 2014 Stormwater Recharge Program" that are recommended for final design, bid and construction:

|     | Basin                    |                                                      | Initia | Yield     | Updated  | Yield <sup>(1)</sup> |
|-----|--------------------------|------------------------------------------------------|--------|-----------|----------|----------------------|
| PID |                          | Post 2014 Stormwater Recharge Program <sup>(2)</sup> | SW     | RW        | SW       | RW                   |
|     | Projects                 |