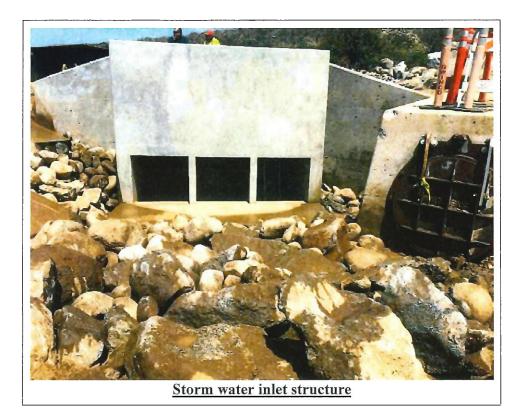

n ordered, the extend submittal may push the electrical schedule out by 6 weeks. The contractor is reviewing the overall schedule to evaluate the impact to the completion date.
  - Unforeseen field conditions resulted in the following added scope to the contractor:
    - An unmarked storm drain pipe impacted the pipe placement and needed to be rejected.
    - Another storm drain pipe was discovered in a different location and needed to be adjusted.
    - Abandon a SCE metering system for an existing recharge controller and combine the exsiting system to the new metering and electrical panel under the new basin improvements. Edison is requiring a single meter instead of two for the area. Additional wiring and electrical equipment are required to connect the existing system to the new.













#### POST 2014 STORMWATER RECHARGE PROGRAM PROJECT NOS. RW15003.00/.01/.02/.03/.04/.05/.06 & RW15004.00 STATUS UPDATE: JUNE 1, 2018

The following are the projects under the "Post 2014 Stormwater Recharge Program" that are recommended for final design, bid and construction:

|     | Basin                    |                                                      | Initia | Yield     | Updated  | Yield <sup>(1)</sup> |
|-----|--------------------------|------------------------------------------------------|--------|-----------|----------|----------------------|
| PID |                          | Post 2014 Stormwater Recharge Program <sup>(2)</sup> | SW     | RW        | SW       | RW                   |
|     | Projects                 |