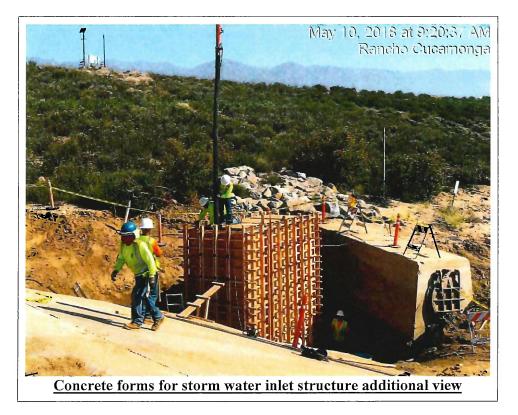

een ordered, the extend submittal may push the electrical schedule out by 6 weeks. The contractor is reviewing the overall schedule to evaluate the impact to the completion date.
  - Unforeseen field conditions resulted in the following added scope to the contractor:
    - An unmarked storm drain pipe impacted the pipe placement and needed to be rejected.
    - Another storm drain pipe was discovered in a different location and needed to be adjusted.
    - Abandon a SCE metering system for an existing recharge controller and combine the exsiting system to the new metering and electrical panel under the new basin improvements. Edison is requiring a single meter instead of two for the area. Additional wiring and electrical equipment are required to connect the existing system to the new.













#### POST 2014 STORMWATER RECHARGE PROGRAM PROJECT NOS. RW15003.00/.01/.02/.03/.04/.05/.06 & RW15004.00 STATUS UPDATE: JUNE 1, 2018

The following are the projects under the "Post 2014 Stormwater Recharge Program" that are recommended for final design, bid and construction:

|     | Basin                    |                                                      | Initia | Yield     | Updated  | Yield <sup>(1)</sup> |
|-----|--------------------------|------------------------------------------------------|--------|-----------|----------|----------------------|
| PID |                          | Post 2014 Stormwater Recharge Program <sup>(2)</sup> | SW     | RW        | SW       | RW                   |
|     | Projects                 |