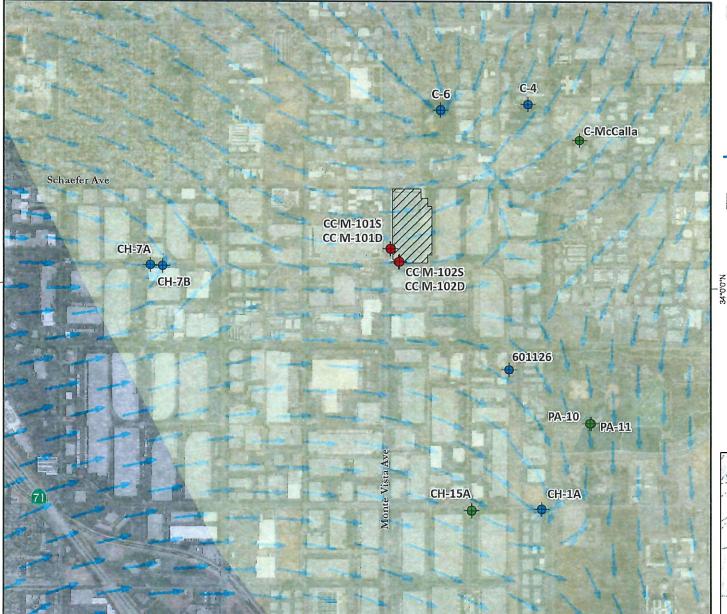

any hazardous material, liquid, or substance of any kind or description on the Property, in the amount of at least two million dollars (\$2,000,000). Such insurance shall include Blanket Contractual Liability Coverage. All such policies shall be written to apply to all bodily injury, property damage, personal injury and other covered loss, however occasioned, occurring during the policy term, shall be endorsed to add CRE 13799 LLC as additional insureds, and to provide that such coverage shall be primary and that any

THIS PAGE
HAS
INTENTIONALLY
BEEN LEFT
BLANK
FOR PAGINATION

Crown Coach Site



Active Production Well (shallow aquifer system)

Active Monitoring Well (shallow aguifer system)

2015 Model-Generated Groundwater Flow Direction (model layer 1)

MZ-1 Subsidence Management Area





Prepared by:

34°0'0"N

P95

Author: RT Date: 1/8/2018 Name: Crown Coach\_Final





**Well Location Map of Shallow Active Production and Monitoring Wells Near the Former Crown Coach Facility**  THIS PAGE

HAS
INTENTIONALLY
BEEN LEFT
BLANK
FOR PAGINATION

# **CHINO BASIN WATERMASTER**

## II. BUSINESS ITEMS

D. ADVISORY COMMITTEE REQUEST FOR CONTINUED WATERMASTER ASSISTANCE



## CHINO BASIN WATERMASTER

## PETER KAVOUNAS, P.E. General Manager

#### STAFF REPORT

DATE:

August 9, 2018

TO:

Pool Committee Members

SUBJECT:

Advisory Committee Request For Continued Watermaster Assistance

(Business Item II.D.)

#### SUMMARY

<u>Issue</u>: During its July 26, 2018 meeting, the Advisory Committee, by unanimous vote, requested continued assistance from Watermaster toward creating a documen