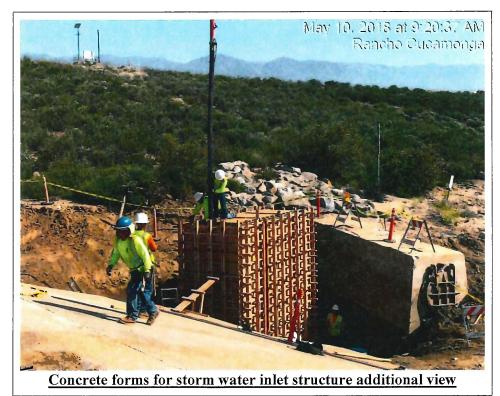

the electrical schedule out by 6 weeks. The contractor is reviewing the overall schedule to evaluate the impact to the completion date.
- Unforeseen field conditions resulted in the following added scope to the contractor:

An unmarked storm drain pipe impacted the pipe placement and needed to be rejected.

Another storm drain pipe was discovered in a different location and needed to be adjusted.

Abandon a SCE metering system for an existing recharge controller and combine the exisitng system to the new metering and electrical panel under the new basin improvements. Edison is requiring a single meter instead of two for the area. Additional wiring and electrical equipment are required to connect the existing system to the new.

July 1, 2018 Page 2

# **Construction Activities Photos:**









Storm water inlet structure additional view





# POST 2014 STORMWATER RECHARGE PROGRAM PROJECT NOS. RW15003.00/.01/.02/.03/.04/.05/.06 & RW15004.00 STATUS UPDATE: JULY 1, 2018

The following are the projects under the "Post 2014 Stormwater Recharge Program" that are recommended for final design, bid and construction:

|     | Basin                                        |                                                                                                                         | Initial | Yield     | Updated  | l Yield <sup>(1)</sup> |
|-----|----------------------------------------------|-------------------------------------------------------------------------------------------------------------------------|---------|-----------|----------|------------------------|
|