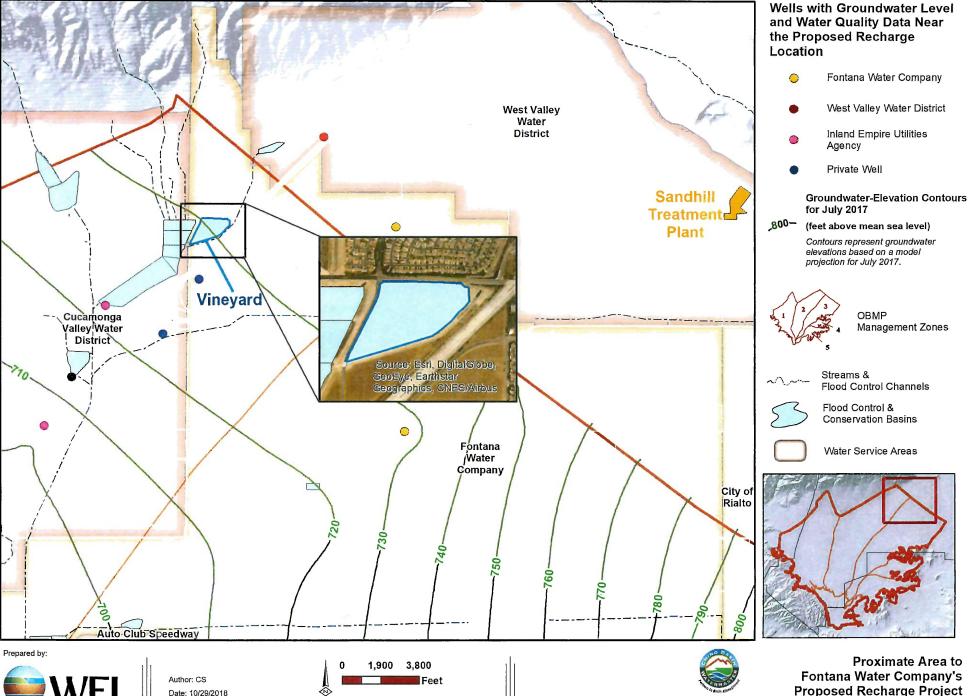

#### G. APPLICATION FOR RECHARGE (Page 137)

Approve Fontana Water Company's Application for Recharge and direct Watermaster staff to account for this supplemental water recharged in Fontana Water Company's existing Local Supplemental Storage account.