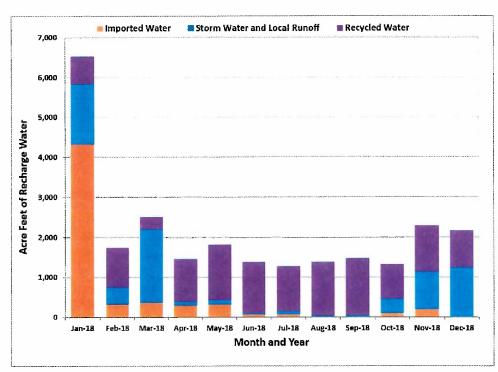

(1:24:34) The Board commended staff on the Watermaster Mechanics Workshop and would like to see it hosted annually.

(1:27:07) Mr. Kavounas added an announcement regarding the Water Quality Colloquium which will take place on May 2, 2019 at the Chino Basin Water Conservation District and gave an update on Stormwater Recharge to date. A discussion ensued.