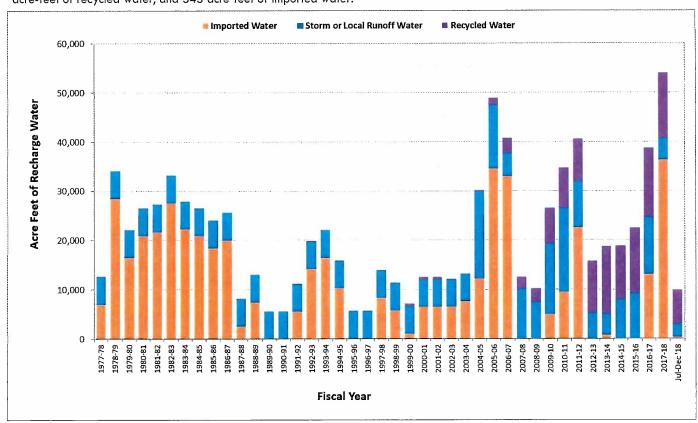

(1:24:34) The Board commended staff on the Watermaster Mechanics Workshop and would like to see it hosted annually.

(1:27:07) Mr. Kavounas added an announcement regarding the Water Quality Colloquium which will take place on May 2, 2019 at the Chino Basin Water Conservation District and gave an update on Stormwater Recharge to date. A discussion ensued.