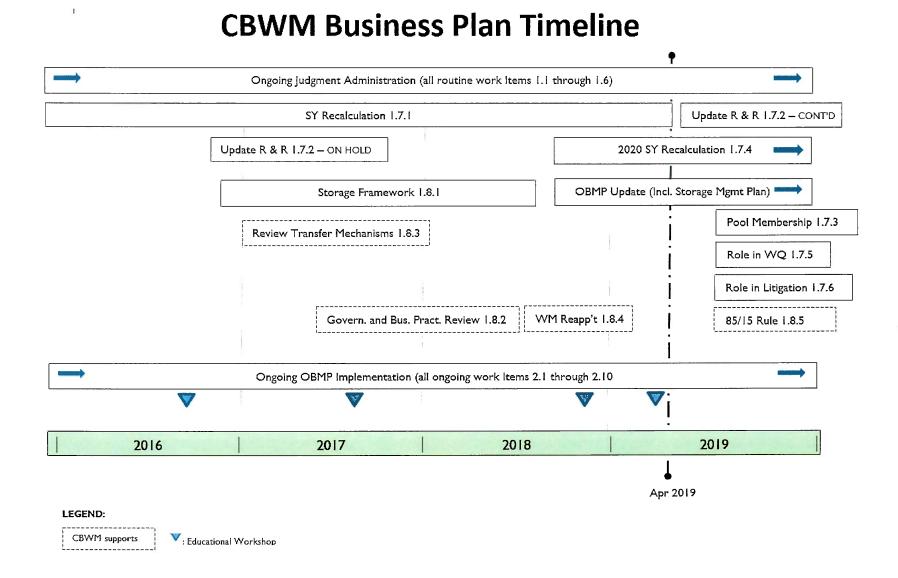

n permits reports with the SWRCB, and SGMA report with DWR.

Process Improvements: Continuing evaluation of well status and effectiveness of production metering; started replacing older transducers; updated the website to latest Brown Act standard and added short Chino Basin introductory video.

## Pulse of the Organization

Personnel: Onboarded two new Field Operations Specialists; provided annual performance evaluations to all staff; offered training as needed; continued all-hands meetings, and occasional team-building activities.

Processes: Changed payroll service to ADP; continued creating additional SOPs and updating existing SOPs for routine and one-time elements of Watermaster work.

## Chino Basin Watermaster: Second Organization Performance Status Report FY 2018-19 (April 2019)



# **CHINO BASIN WATERMASTER**

## IV. <u>INFORMATION</u>

1. Cash Disbursements for March 2019

#### CHINO BASIN WATERMASTER Cash Disbursements For The Month of March 2019

|      | Type            | Date       | Num                 | Name                               | Memo                                          | Account                                | Paid Amount |
|------|-----------------|------------|---------------------|------------------------------------|-----------------------------------------------|----------------------------------------|-------------|
|      | Bill Pmt -Check | 03/01/2019 | 21314               | ACWA JOINT POWERS INSURANCE AUTHOR | IT 0597031                                    | 1012 · Bank of America Gen'l Ckg       |             |
|      | Bill