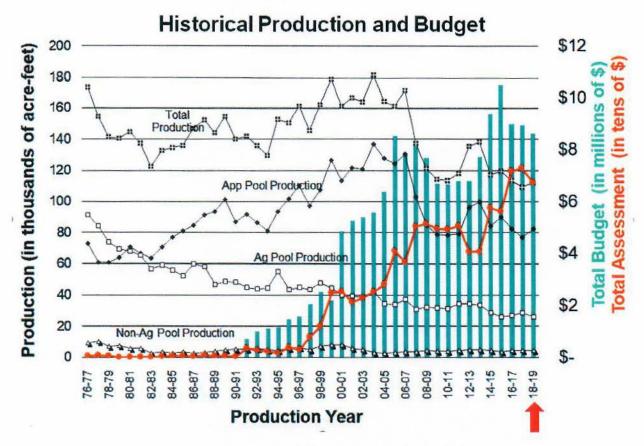

e the overall assessments per acre-foot. The proposed budget contains the proposed assessments of \$20.74 per acre-foot for Administration and \$46.60 per acre-foot for OBMP and Implementation Projects, for a combined total of \$67.34 per acre-foot.

Comparing the current Proposed Assessment as of April 23, 2019 of \$67.34 to the Actual Assessment paid in December 2018 of \$72.57, a variance of (\$5.23) or (7.2%) is shown. For comparison purposes only, when using last year's actual production of 109,415.299 acre-foot, the Proposed Assessment amount would be \$21.27 per acre-foot for Administration and \$47.80 per acre-foot for OBMP and Implementation Projects, for a combined total of \$69.07 per acre-foot.

The following chart details the Historical Production and Budget for Watermaster:



The purpose of the above chart is to show the historical progression of both production and the budget amounts by fiscal year. The FY 2014/15 and FY 2015/16 budget increases reveal the beginning of increased costs for Recharge Improvement Projects. The FY 2019/20 budget (not shown on this chart) shows a decrease from previous years.

During the Budget Release and Budget Workshop #1 meetings, staff discussed how the Watermaster budget can be segregated into five separate and distinct categories:

- Watermaster Labor and Burden
- Legal Services
- Engineering Services
- Debt Service and Recharge Improvements Projects
- Recharge Basin O&M and All Other Expenses

## LABOR AND BURDEN EXPENSE

The first section of the Proposed FY 2019/20 budget relates to Watermaster Labor and Burden. The total