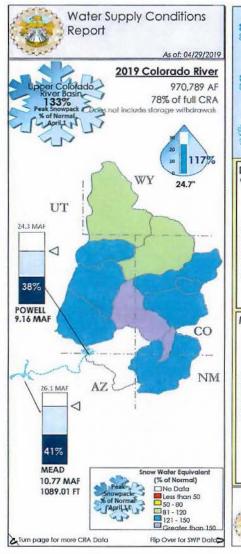

| 175         |

# CHINO BASIN WATERMASTER

# III. REPORTS/UPDATES

# E. INLAND EMPIRE UTILITIES AGENCY

- 1. MWD Update (Written)
- 2. State and Federal Legislative Reports (Written)
- 3. Community Outreach/Public Relations Report (Written)





# CHINO BASIN WATERMASTER ADVISORY COMMITTEE

May 16, 2019

# INLAND EMPIRE UTILITIES AGENCY REPORTS

# The following items are provided for receive and file.

- Water Supply Conditions
- State and Federal Legislative Reports
- Community Outreach/Public Relations Report

THIS PAGE

HAS

INTENTIONALLY

BEEN LEFT

BLANK

FOR PAGINATION











May 3, 2019

To:

Inalnd Empire Utilities Agency

From:

Michael Boccadoro

Beth Olhasso Maddie Munson

RE:

April Report

#### Overview:

California continues to experience excellent water conditions. The Department of Water Resources (DWR) conducted the fifth and final Phillips Station snow survey of 2019 on May 1. The manual survey recorded 47 inches of snow depth and a snow water equivalent (SWE) of 27.5 inches, which is 188% of average for this location. Statewide, California's snowpack sits at 31 inches of SWE, which is 144% of average for this time of year. Snow water equivalent is the depth of water that theoretically would result if the entire snowpack melted instantaneously. Unfortunately, due to environmental restrictions, the State Water Project still is only at 70%.