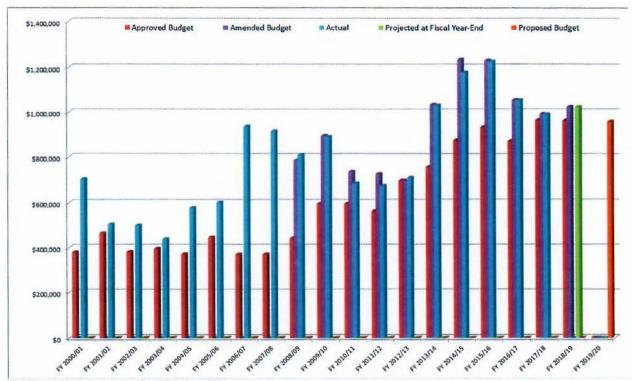

#### A. WATERMASTER FISCAL YEAR 2019/20 PROPOSED BUDGET (Page 67)

Approve the proposed FY 2019/20 budget as presented.