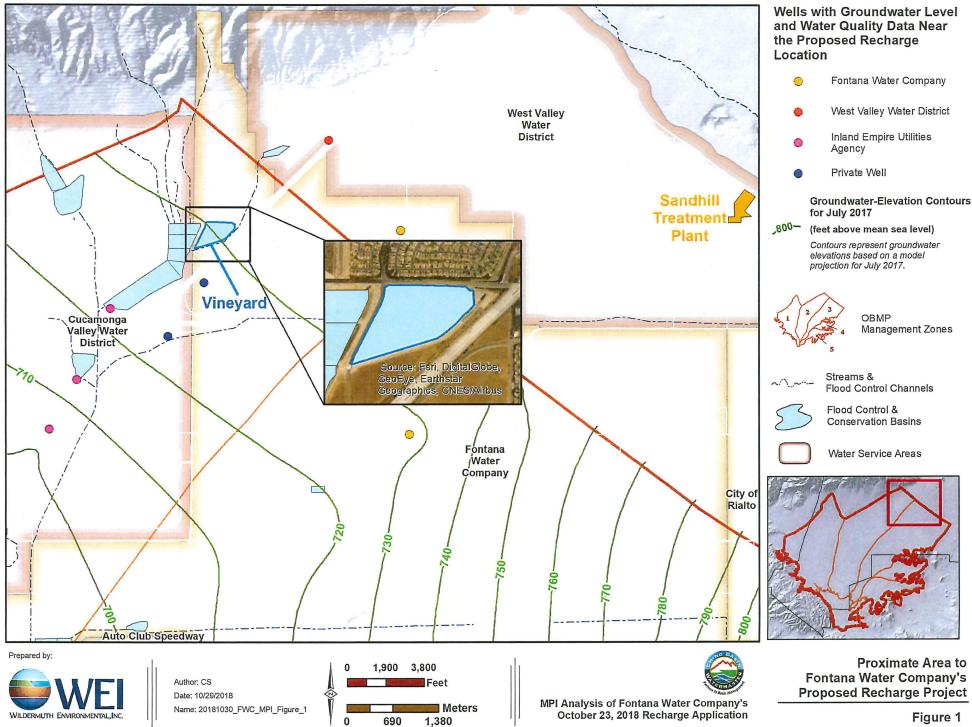

### C. APPLICATION FOR RECHARGE – FONTANA WATER COMPANY (MAR) (Page 57)

Recommend to the Watermaster Board to approve Fontana Water Company's Application for Recharge and direct Watermaster staff to account for this supplemental water recharged in Fontana Water Company's existing Local Supplemental Storage account.