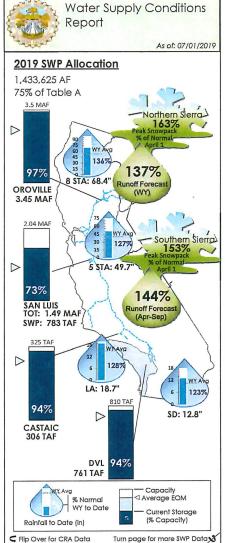

### E. INLAND EMPIRE UTILITIES AGENCY

- 1. MWD Update (Written)
- 2. State and Federal Legislative Reports (Written)
- 3. Community Outreach/Public Relations Report (Written)

(0:14:33) Mr. Brandon Goshi from Metropolitan Water District gave a presentation on water supply. A discussion ensued.