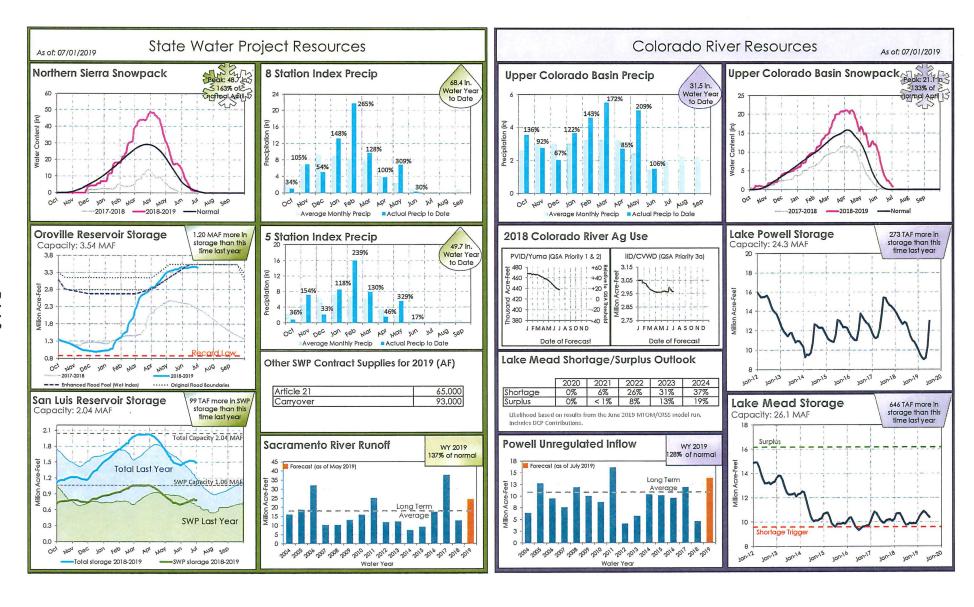

### E. INLAND EMPIRE UTILITIES AGENCY

- 1. MWD Update (Written)
- 2. State and Federal Legislative Reports (Written)
- 3. Community Outreach/Public Relations Report (Written)

(0:14:33) Mr. Brandon Goshi from Metropolitan Water District gave a presentation on water supply. A discussion ensued.