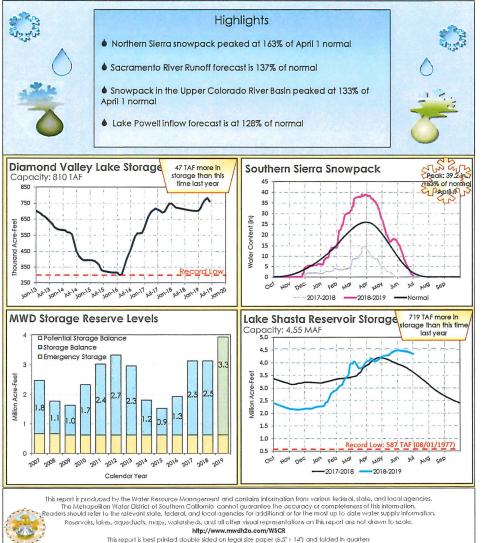

### E. INLAND EMPIRE UTILITIES AGENCY

- 1. MWD Update (Written)
- 2. State and Federal Legislative Reports (Written)
- 3. Community Outreach/Public Relations Report (Written)

(0:14:33) Mr. Brandon Goshi from Metropolitan Water District gave a presentation on water supply. A discussion ensued.