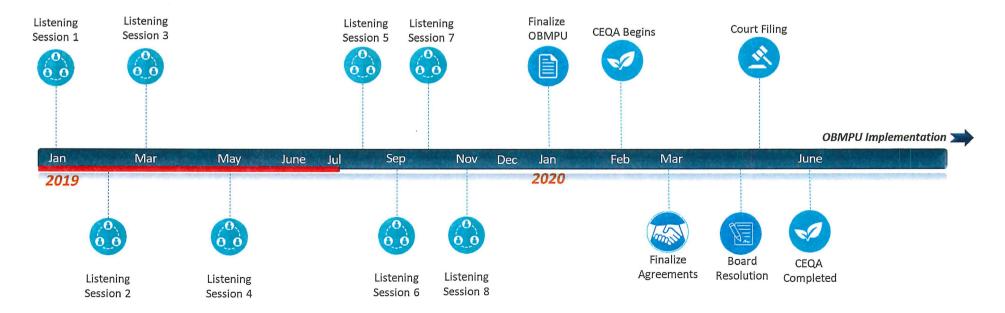

#### **VIII. FUTURE MEETINGS AT WATERMASTER**

| 7/25/19 | Thu | 11:00 a.m. | Watermaster Board                                                 |
|---------|-----|------------|-------------------------------------------------------------------|
| 7/31/19 | Wed | 9:30 a.m.  | OBMP Update – Listening Session 5                                 |
| 9/12/19 | Thu | 9:00 a.m.  | Appropriative Pool                                                |
| 9/12/19 | Thu | 11:00 a.m. | Non-Agricultural Pool                                             |
| 9/12/19 | Thu | 1:30 p.m.  | Agricultural Pool                                                 |
| 9/19/19 | Thu | 8:00 a.m.  | Appropriative Pool Strategic Planning (Confidential Session Only) |
| 9/19/19 | Thu | 9:00 a.m.  | Advisory Committee                                                |
| 9/26/19 | Thu | 11:00 a.m. | Watermaster Board                                                 |
|         |     |            |                                                                   |

NOTE: Watermaster will not be holding its regularly scheduled meetings in August 2019 and can host special meetings upon request.

#### C. CHINO BASIN PROGRAM

(0:30:04) Ms. Hurst gave a presentation. A discussion ensued.

(0:36:37) Mr. Kavounas presented the timeline of Items I.A. – I.C. He also stated that both the Inland Empire Utilities Agency and Three Valleys Municipal Water District Boards have adopted resolutions in support of the OBMP Update, and that Western Municipal Water District will consider the same at their July 2019 Board meeting. A discussion ensued.