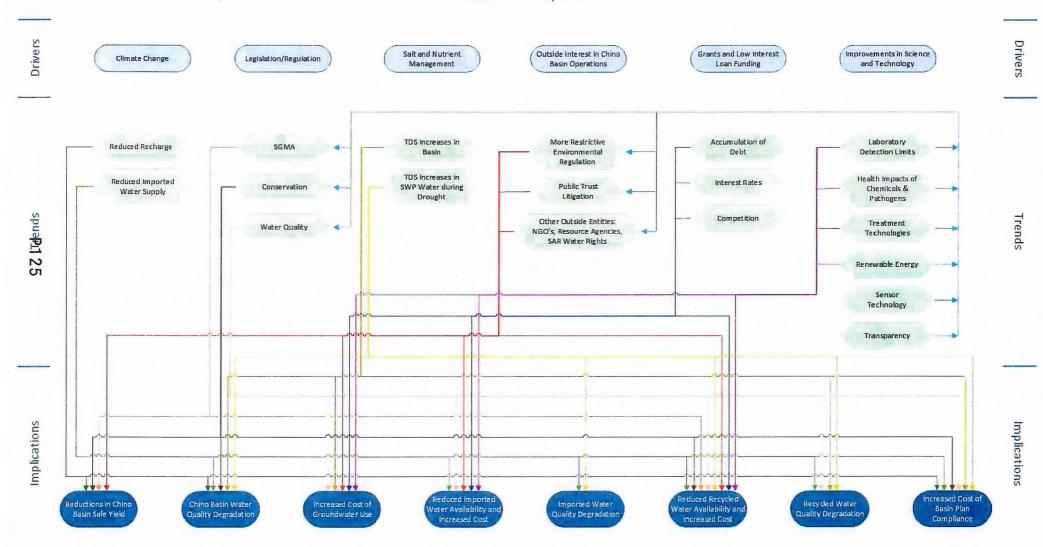

## B. 1,2,3-TRICHLOROPROPANE (1,2,3-TCP) OCCURRENCE IN CHINO BASIN (INFORMATION ONLY) (Page 129)

This item is being presented for informational purposes.