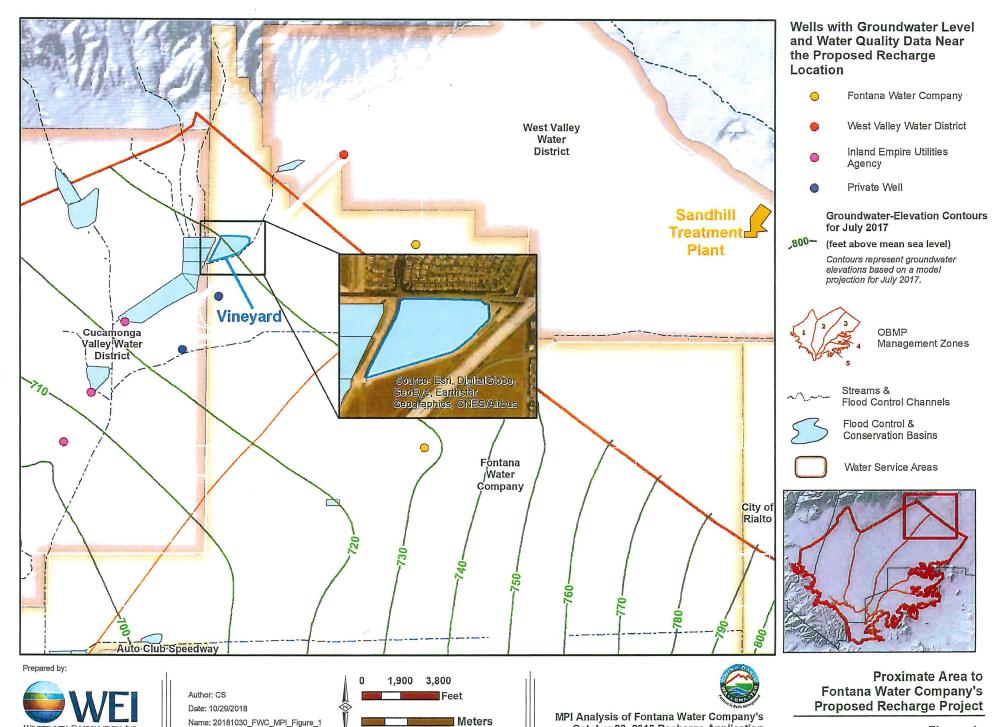

#### C. APPLICATION FOR RECHARGE – FONTANA WATER COMPANY (MAR) (Page 63)

Approve Fontana Water Company's Application for Recharge and direct Watermaster staff to account for this supplemental water recharged in Fontana Water Company's existing Local Supplemental Storage account.