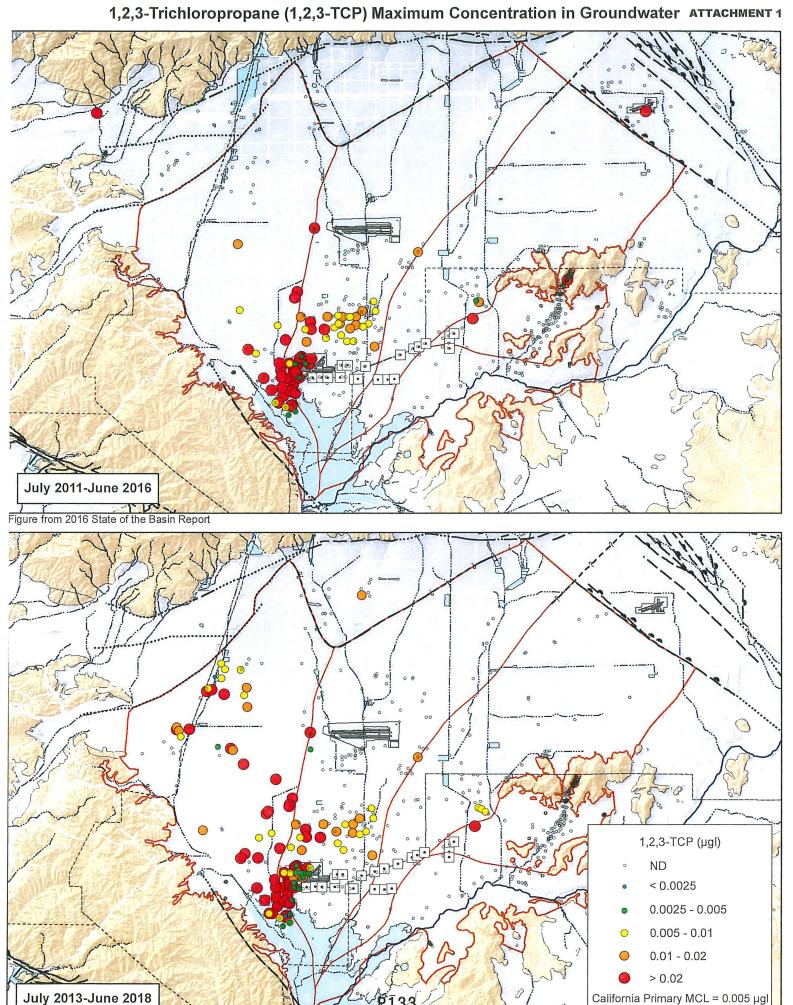

## B. 1,2,3-TRICHLOROPROPANE (1,2,3-TCP) OCCURRENCE IN CHINO BASIN (INFORMATION ONLY) (Page 129)

This item is being presented for informational purposes.