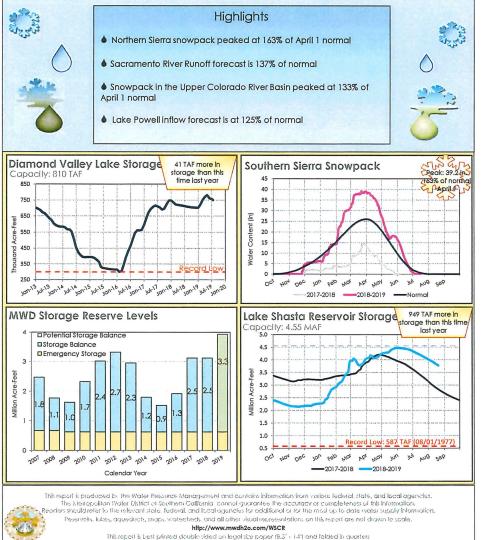

in June and is intended to continue through December 2019. Cucamonga Valley Water District elected to voluntarily withdraw up to 20,000 AF over FY 19/20. The account balance for the DYY program from June 2017 to August 2019 is shown in the table below:

| DYY Account Balance         |           |  |  |  |  |  |
|-----------------------------|-----------|--|--|--|--|--|
| "PUTS" (Jun 2017– Aug 2019) |           |  |  |  |  |  |
| Recharged water*            | 51,856.30 |  |  |  |  |  |
| ASR injection               | 3,776.40  |  |  |  |  |  |
| "TAKES" (Jun – Aug 2019)    |           |  |  |  |  |  |
| CVWD                        | 5,282.50  |  |  |  |  |  |
| TOTAL                       | 50,350.20 |  |  |  |  |  |

<sup>\*</sup> Totals account for losses due to ET and GWR operations.









| Bill Number<br>(linked to the<br>legislation on<br>Congress.gov) | Sponsor/ Cosponsor            | Title and/or Summary                                          | Summary/Status                                                                                                                                                                                                                                                                                            | Latest Action                                                                                                                                                                                       |
|------------------------------------------------------------------|-------------------------------|-------------------------------