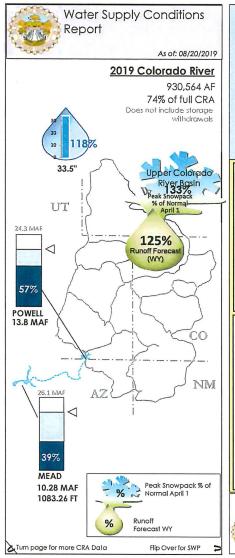

n in June and is intended to continue through December 2019. Cucamonga Valley Water District elected to voluntarily withdraw up to 20,000 AF over FY 19/20. The account balance for the DYY program from June 2017 to August 2019 is shown in the table below:

| DYY Account Balance         |           |  |  |  |  |  |
|-----------------------------|-----------|--|--|--|--|--|
| "PUTS" (Jun 2017– Aug 2019) |           |  |  |  |  |  |
| Recharged water*            | 51,856.30 |  |  |  |  |  |
| ASR injection               | 3,776.40  |  |  |  |  |  |
| "TAKES" (Jun – Aug 2019)    |           |  |  |  |  |  |
| CVWD                        | 5,282.50  |  |  |  |  |  |
| TOTAL                       | 50,350.20 |  |  |  |  |  |

<sup>\*</sup> Totals account for losses due to ET and GWR operations.









| Bill Number<br>(linked to the<br>legislation on<br>Congress.gov) | Sponsor/ Cosponsor            | Title and/or Summary                                          | Summary/Status                                                                                                                                                                                                                                                                                            | Latest Action                                                                                                                                                                                       |
|------------------------------------------------------------------|-------------------------------|-----------------------------