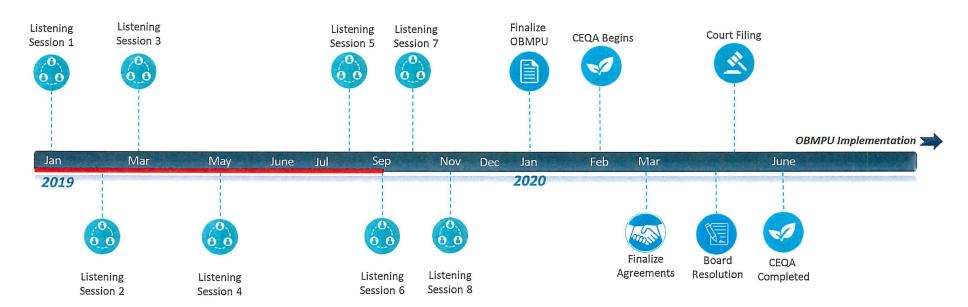

o obtain information, ideas, and feedback from the Chino Basin stakeholders to define their issues needs and wants, their collective goals for the 2020 OBMP Update, the impediments to achieving the goals, the management actions required to remove the impediments. The objective is for the ideas and opinions of every stakeholder to be heard and considered.

Thus far through the Listening Session process, the Chino Basin stakeholders have achieved the following:

- 1. Identified Drivers, Trends, and Implications for Basin Management.
- 2. Defined Goals of the 2020 OBMP Update.
- 3. Proposed Activities of the 2020 OBMP Update.

For more details on the process and achievements of the listening sessions please refer to our July 2019 newsletter.

# **2020 OBMP Update Process**



# **Timeline**



# **CHINO BASIN WATERMASTER**

# III. REPORTS/UPDATES

## E. INLAND EMPIRE UTILITIES AGENCY

- 1. MWD Update (Written)
- 2. State and Federal Legislative Reports (Written)
- 3. Community Outreach/Public Relations Report (Written)





# CHINO BASIN WATERMASTER ADVISORY COMMITTEE

**September 19, 2019** 

## INLAND EMPIRE UTILITIES AGENCY REPORTS

The following items are provided for receive and file.

- MWD Updates
- Water Supply Conditions
- State and Federal Legislative Reports
- Community Outreach/Public Relations Report

THIS PAGE

HAS

INTENTIONALLY

BEEN LEFT

BLANK

FOR PAGINATION



## CBWM Advisory Committee Meeting September 19, 2019

Inland Empire Utilities Agency Water Resources Updates

#### MWD:

- Water Conservation Programs Update MWD is working with the California Landsc