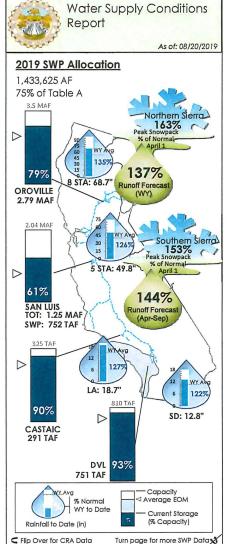

June and is intended to continue through December 2019. Cucamonga Valley Water District elected to voluntarily withdraw up to 20,000 AF over FY 19/20. The account balance for the DYY program from June 2017 to August 2019 is shown in the table below:

| DYY Account Balance         |           |  |  |  |  |  |
|-----------------------------|-----------|--|--|--|--|--|
| "PUTS" (Jun 2017– Aug 2019) |           |  |  |  |  |  |
| Recharged water*            | 51,856.30 |  |  |  |  |  |
| ASR injection               | 3,776.40  |  |  |  |  |  |
| "TAKES" (Jun – Aug 2019)    |           |  |  |  |  |  |
| CVWD                        | 5,282.50  |  |  |  |  |  |
| TOTAL                       | 50,350.20 |  |  |  |  |  |

<sup>\*</sup> Totals account for losses due to ET and GWR operations.









| Bill Number<br>(linked to the<br>legislation on<br>Congress.gov) | Sponsor/ Cosponsor            | Title and/or Summary                                          | Summary/Status                                                                                                                                                                                                                                                                                            | Latest Action                                                                                                                                                                                       |
|------------------------------------------------------------------|-------------------------------|---------------------------------