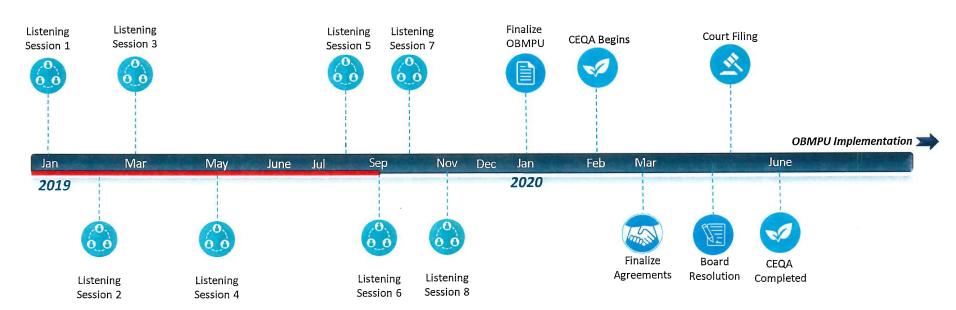

tain information, ideas, and feedback from the Chino Basin stakeholders to define their issues needs and wants, their collective goals for the 2020 OBMP Update, the impediments to achieving the goals, the management actions required to remove the impediments. The objective is for the ideas and opinions of every stakeholder to be heard and considered.

Thus far through the Listening Session process, the Chino Basin stakeholders have achieved the following:

- 1. Identified Drivers, Trends, and Implications for Basin Management.
- 2. Defined Goals of the 2020 OBMP Update.
- 3. Proposed Activities of the 2020 OBMP Update.

For more details on the process and achievements of the listening sessions please refer to our July 2019 newsletter.

### **2020 OBMP Update Process**



### **Timeline**



### **CHINO BASIN WATERMASTER**

### IV. <u>INFORMATION</u>

1. Cash Disbursements for August 2019

|         | Туре                 | Date       | Num                 | Name                                   | Memo                                           | Account                            | Paid Amount      |
|---------|----------------------|------------|---------------------|----------------------------------------|------------------------------------------------|------------------------------------|------------------|
|         | Bill Pmt -Check      | 08/07/2019 | 21623               | ACCENT COMPUTER SOLUTIONS, INC.        | IT Consulting Services                         | 1012 ⋅ Bank of America Gen'l Ckg   |                  |
|         | Bill                 | 06/30/2019 | 12