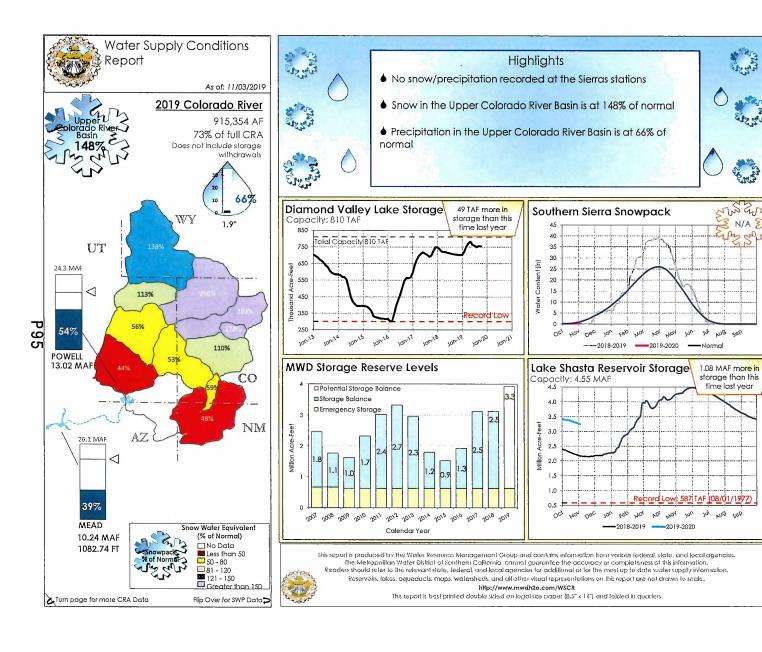

#### STAFF REPORT

DATE: November 21, 2019

TO: Advisory Committee and Board Members

Cash Disbursement Report - Financial Report B1 (September 30, 2019) SUBJECT:

(Consent Calendar Item I.B.1.)

SUMMARY

Issue: Record of Cash Disbursements for the month of September 2019.

Recommendation: Receive and file Cash Disbursements for September 2019 as presented.

Financial Impact: Funds disbursed were included in the FY 2019/20 "Amended" Watermaster

Budget.

Future Consideration

Advisory Committee - November 21, 2019: Receive and File Watermaster Board - November 21, 2019: Receive and File (Normal Course of Business)

## **BACKGROUND**

A monthly cash disbursement report is provided to keep all members apprised of Watermaster expenditures.

#### DISCUSSION

Total cash disbursements during the month of September 2019 were \$525,887.90.

The most significant expenditures during the month were to Inland Empire Utilities Agency in the amount of \$244,603.25 (check number 21703 dated September 10, 2019); and Brownstein Hyatt Farber Schreck in the amount of \$60,487.42 (check number 21675 dated September 3, 2019).