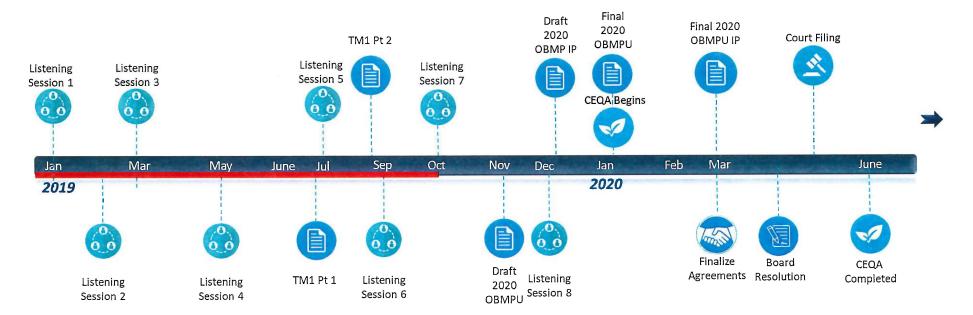

00 OBMP Phase 1 report. The 2020 OBMP Update Report outline is:

- 1. Introduction and Background
- 2. 2020 OBMP Goals and Activities
- 3. Integration of the 2020 OBMP Update Activities to the 2000 OBMP Program Elements
- 4. 2020 OBMP Management Plan

During the month of November, Watermaster will finalize the 2020 OBMP Scoping Report, including responses to comments received from stakeholders and will also release the first draft of the 2020 OBMP Update Report.

Watermaster will convene the Listening Session 8 (LS8) on December 11, 2019 to discuss feedback received on the 2020 OBMP Update Report, the first outline to the 2020 OBMP Implementation Plan and the integration of the 2020 OBMP Update effort and the 2020 Storage Management Plan.

# **2020 OBMP Update Process**



# **Timeline**



# III. REPORTS/UPDATES (Advisory Committee Only) E. INLAND EMPIRE UTILITIES AGENCY

- 1. MWD Update (Written)
- 2. State and Federal Legislative Reports (Written)
- 3. Community Outreach/Public Relations Report (Written)





# CHINO BASIN WATERMASTER ADVISORY COMMITTEE

November 21, 2019

#### INLAND EMPIRE UTILITIES AGENCY REPORTS

#### The following items are provided for receive and file.

- MWD Updates
- Water Supply Conditions
- State and Federal Legislative Reports
- Community Outreach/Public Relations Report



### CBWM Advisory Committee Meeting November 21, 2019

### Inland Empire Utilities Agency Water Resources Updates

• MWD: On October 10, 2019, the Metropolitan Water District (Metropolitan) and the Sanitation Districts of Los Angeles County celebrated the start of operatio