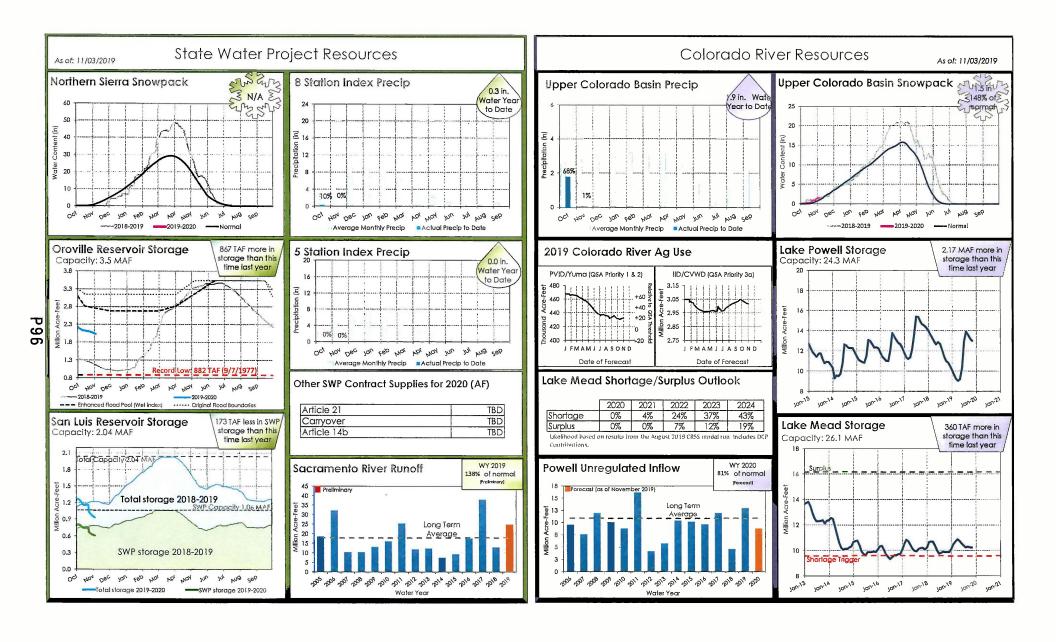

#### STAFF REPORT

DATE: November 21, 2019

TO: Advisory Committee and Board Members

Cash Disbursement Report - Financial Report B1 (September 30, 2019) SUBJECT:

(Consent Calendar Item I.B.1.)

SUMMARY

Issue: Record of Cash Disbursements for the month of September 2019.

Recommendation: Receive and file Cash Disbursements for September 2019 as presented.

Financial Impact: Funds disbursed were included in the FY 2019/20 "Amended" Watermaster

Budget.

Future Consideration

Advisory Committee - November 21, 2019: Receive and File Watermaster Board - November 21, 2019: Receive and File (Normal Course of Business)

## **BACKGROUND**

A monthly cash disbursement report is provided to keep all members apprised of Watermaster expenditures.

#### DISCUSSION

Total cash disbursements during the month of September 2019 were \$525,887.90.

The most significant expenditures during the month were to Inland Empire Utilities Agency in the amount of \$244,603.25 (check number 21703 dated September 10, 2019); and Brownstein Hyatt Farber Schreck in the amount of \$60,487.42 (check number 21675 dated September 3, 2019).