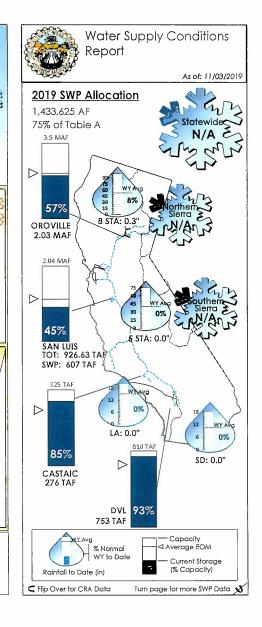

#### STAFF REPORT

DATE: November 21, 2019

TO: Advisory Committee and Board Members

Cash Disbursement Report - Financial Report B1 (September 30, 2019) SUBJECT:

(Consent Calendar Item I.B.1.)

SUMMARY

Issue: Record of Cash Disbursements for the month of September 2019.

Recommendation: Receive and file Cash Disbursements for September 2019 as presented.

Financial Impact: Funds disbursed were included in the FY 2019/20 "Amended" Watermaster

Budget.

Future Consideration

Advisory Committee - November 21, 2019: Receive and File Watermaster Board - November 21, 2019: Receive and File (Normal Course of Business)

## **BACKGROUND**

A monthly cash disbursement report is provided to keep all members apprised of Watermaster expenditures.

#### DISCUSSION

Total cash disbursements during the month of September 2019 were \$525,887.90.

The most significant expenditures during the month were to Inland Empire Utilities Agency in the amount of \$244,603.25 (check number 21703 dated September 10, 2019); and Brownstein Hyatt Farber Schreck in the amount of \$60,487.42 (check number 21675 dated September 3, 2019).