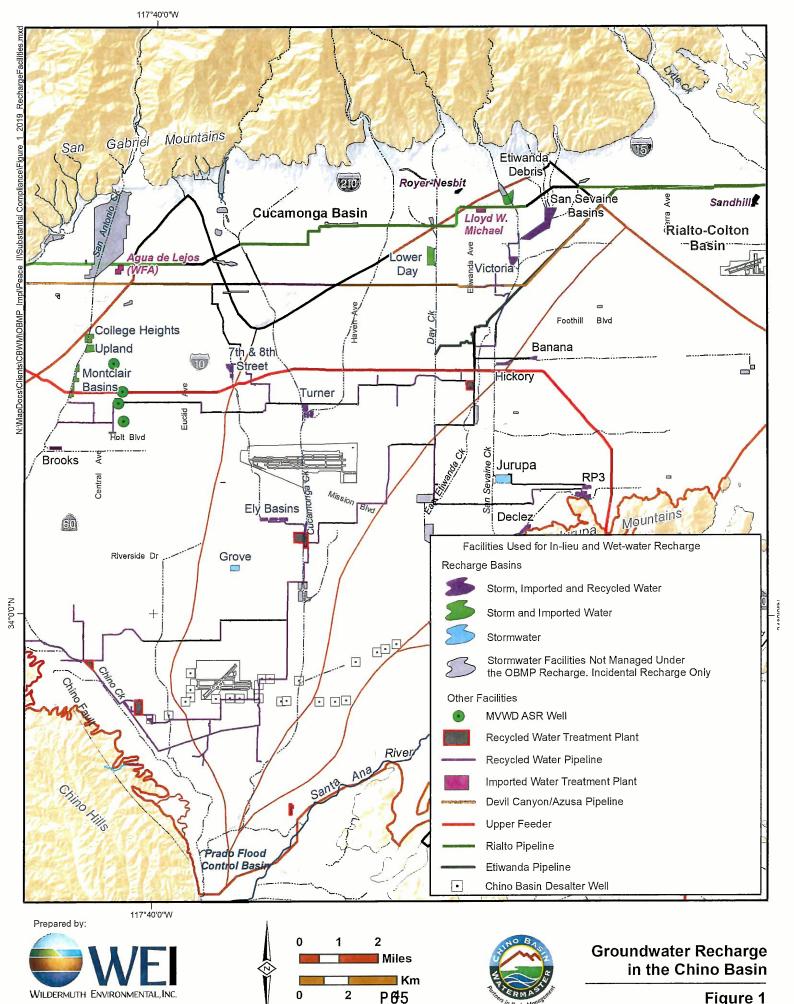

# C. ANNUAL FINDING OF SUBSTANTIAL COMPLIANCE WITH THE RECHARGE MASTER PLAN (Page 55)

Recommend to the Watermaster Board to adopt the finding that Watermaster is in substantial compliance with the Recharge Master Plan.

# C. ANNUAL FINDING OF SUBSTANTIAL COMPLIANCE WITH THE RECHARGE MASTER PLAN (Page 55)

Adopt the Annual Finding of Substantial Compliance with the Recharge Master Plan.