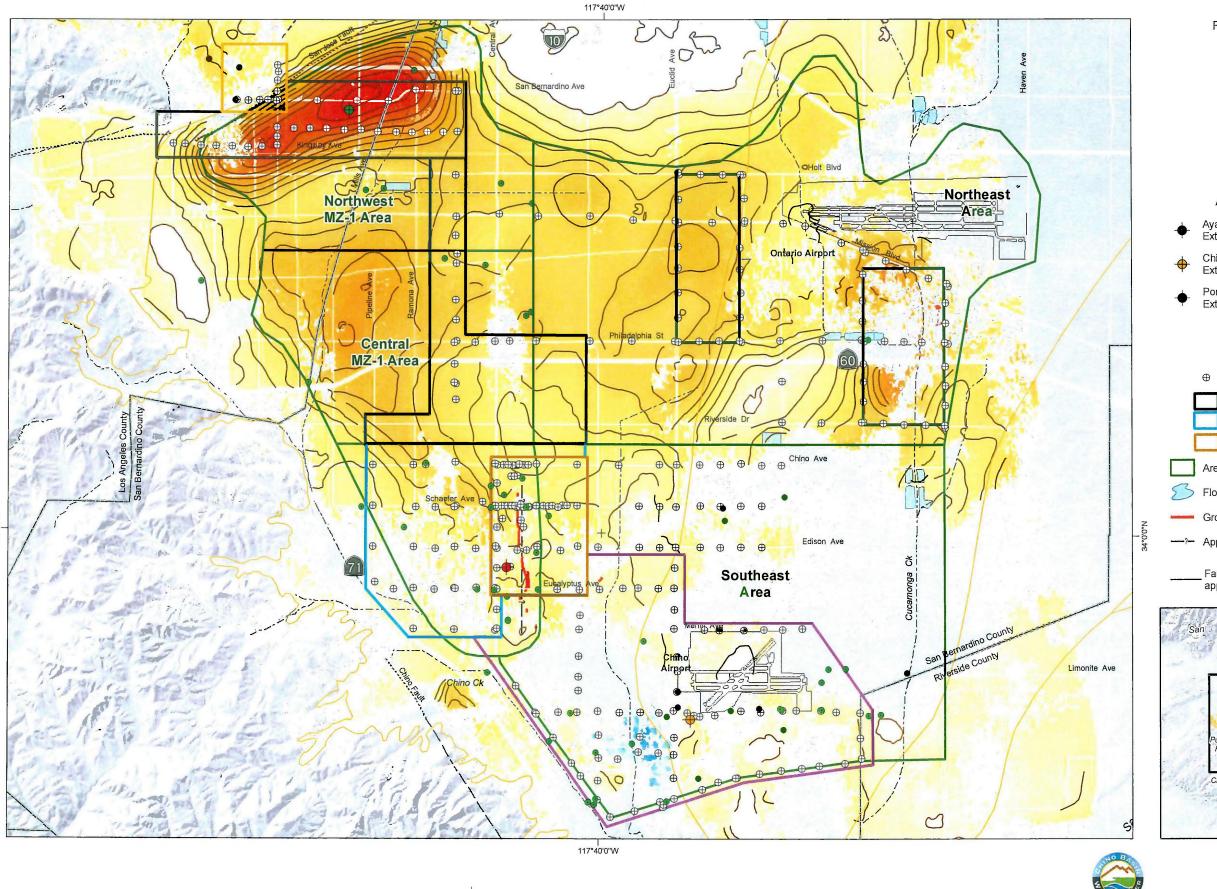

system.
  - o Conduct "passive" monitoring of water levels in Northwest MZ-1.

#### Data Analysis and Reporting

• Submit the draft technical memorandum: Recommended Scope and Budget of the Ground-Level Monitoring Committee for FY 2019/20. The draft technical memorandum will be published on February 18, 2019, and the final will be published in April 2019 to support the Watermaster's budgeting process.





July - December 2018

#### Meetings of the Ground-Level Monitoring Committee

Two GLMC meeting are anticipated during January to June 2019. The meeting agenda items will include:

- Review and discuss the preliminary results of the Ground-Level Monitoring Program for 2018.
- Review and discuss the recommended Scope and Budget of the Ground-Level Monitoring Committee for FY 2019/20.







Relative Change in Land Surface Altitude as Measured by InSAR March 2011 to March 2018



InSAR absent or incoherent

Groundwater-Level and Aquifer-System Deformation Monitoring

Ayala Park Extensometer Well Equipped with Transducer (2017/18)

Chino Creek
Extensometer

Pomona Facility
Extensometer

Ground-Level Survey Areas







Ground Fissures

---?- Approximate Location of the Riley Barrier

\_\_ Fault - Solid where accurately located. Dashed where approximately located or inferred; dotted where concealed.



**Ground-Level Monitoring Program** *Fiscal Year 2018/19* 

WILDEDWILL ENVIRONMENTAL INC

Author: MAB
Date: 1/31/2019
Document Name: Figure1\_FY2018\_19\_Dec\_Jun



Ground-Level Monitoring Committee Ground-Level Monitoring Program

THIS PAGE
HAS
INTENTIONALLY
BEEN LEFT
BLANK
FO