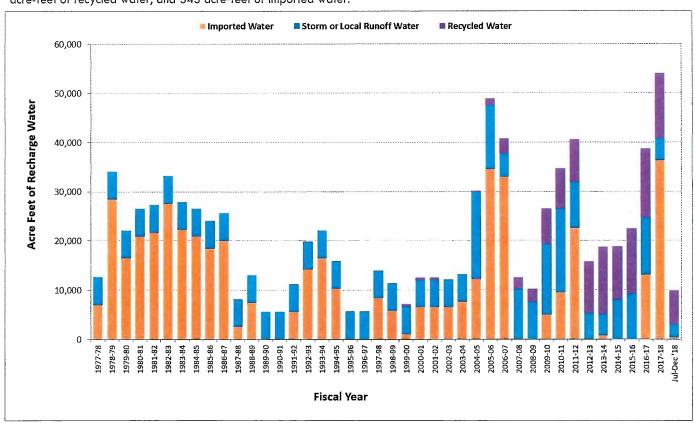

s as part of its annual reporting to the DDW. Based on the latest Annual Report (May 2017), the IEUA projects that dilution requirements will be met through 2028 even if no imported water is available for dilution.

**Recharge Activities.** During this reporting period, ongoing recycled water recharge occurred in the Brooks, 7th Street, 8th Street, Turner, Ely, RP-3, Declez, Victoria, Hickory, and Banana Basins; stormwater was recharged at 17 recharge basins across all management zones of the Chino Basin; and imported water was recharged at the 8th Street Basin and through the Monte Vista Water District's ASR wells. Watermaster and the IEUA recharged a total of 9,871 acre-feet of water: 2,708 acre-feet of stormwater, 6,820 acre-feet of recycled water, and 343 acre-feet of imported water.



#### Program Element 2: Develop and Implement a Comprehensive Recharge Program (Continued)

**Balance of Recharge and Discharge in MZ-1**. The total amount of supplemental water recharged in MZ-1 since the Peace II Agreement through December 31, 2018 was approximately 90,769 acre-feet, which is about 12,769 acre-feet more than the 78,000 acre-feet required by June 30, 2019 (annual requirement of 6,500 acre-feet). The amount of supplemental water recharged into MZ-1 during the reporting period was approximately 2,058 acre-feet.

# Program Element 3: Develop and Implement Water Supply Plan for the Impaired Areas of the Basin; and

#### Program Element 5: Develop and Implement Regional Supplemental Water Program

As stated in the OBMP, "the goal of Program Elements 3 and 5 is to develop a r