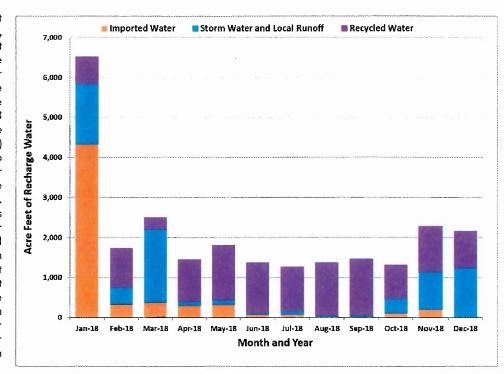

d to the development of an update to the 2010 RMPU, and in 2012, Watermaster staff sent out a "call for projects" to the Watermaster Parties, seeking their recommendations for recharge improvement projects that should be considered in the update. The 2013 Amendment to the 2010 Recharge Master Plan Update (2013 RMPU) outlines the recommended projects to be implemented by Watermaster and the IEUA and lays out the implementation and financing plans. The 2013 RMPU report was approved by the Watermaster Board in September 2013 and filed with the Court in October 2013. In December 2013, the Court approved the 2013 RMPU except for Section 5, which dealt with the accounting for new recharge from Municipal Separate Stormwater Sewer Systems; Section 5 was later approved by the Court in April 2014.



During this reporting period, Watermaster completed the 2018 Recharge Master Plan Update (2018 RMPU) and submitted it to the Court in October 2018. On December 28, 2018, the Court approved the 2018 RMPU. The next Recharge Master Plan Update will be performed no later than October 2023.

<sup>&</sup>lt;sup>1</sup>The modifier "wet" means actual physical water is being recharged in spreading basins as opposed to the dedication of water from storage or in-lieu recharge.

#### Program Element 2: Develop and Implement a Comprehensive Recharge Program (Continued)

2013 RMPU Implementation. Watermaster and the IEUA are continuing to carry out the October 2013 Court Order, which authorizes them to implement the 2013 RMPU. The construction of the San Sevaine basin improvements was completed in Se