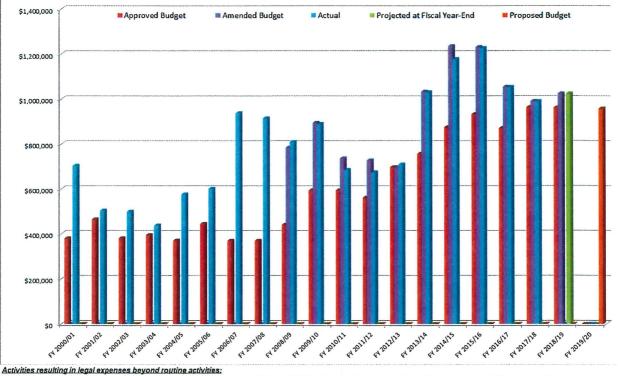

### DISCUSSION

Total cash disbursements during the month of March 2019 were \$1,294,848.88.

The most significant expenditures during the month were to Wildermuth Environmental, Inc. in the amounts of \$297,931.37 and \$247,591.51 (check number 21342 dated March 1, 2019 and check number 21391 dated March 22, 2019); Inland Empire Utilities Agency in the amount of \$293,578.73 (check number 21374 dated March 13, 2019); and Brownstein Hyatt Farber Schreck in the amount of \$159,778.39 (check number 21316 dated March 1, 2019).