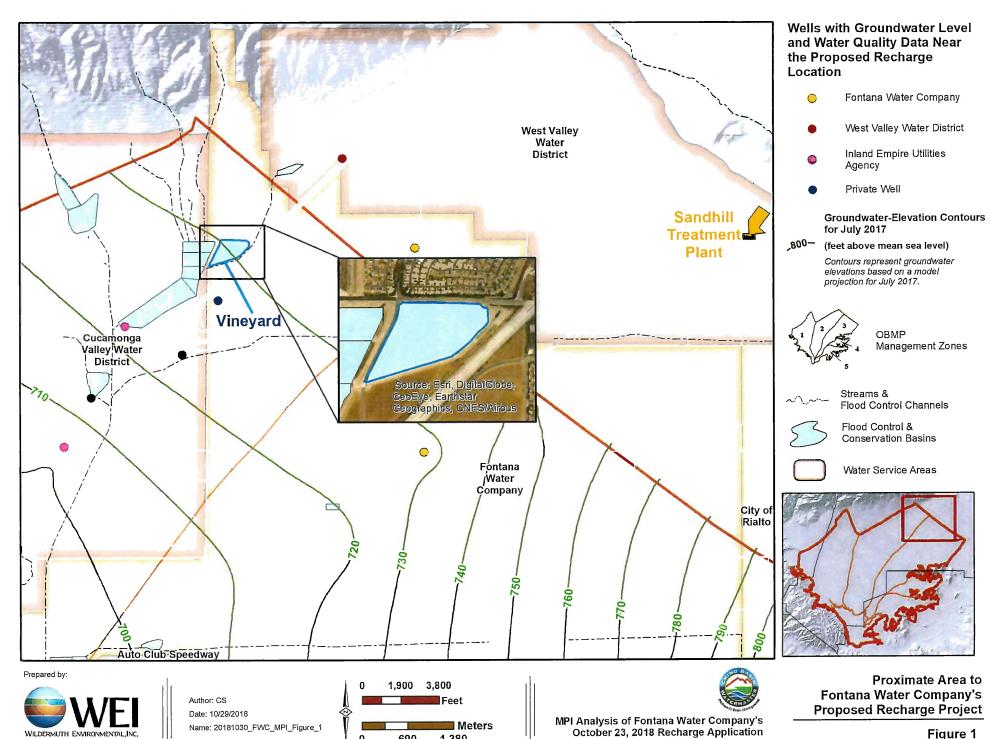

### C. APPLICATION FOR RECHARGE – FONTANA WATER COMPANY (MAR) (Page 63)

Recommend Advisory Committee to recommend to the Watermaster Board to approve Fontana Water Company's Application for Recharge and direct Watermaster staff to account for this supplemental water recharged in Fontana Water Company's existing Local Supplemental Storage account.

### D. APPLICATION FOR RECHARGE – FONTANA WATER COMPANY (VULCAN) (Page 85)

Recommend Advisory Committee to recommend to the Watermaster Board to approve Fontana Water Company's Application for Recharge and direct Watermaster staff to account for this supplemental water recharged in Fontana Water Company's existing Local Supplemental Storage account.